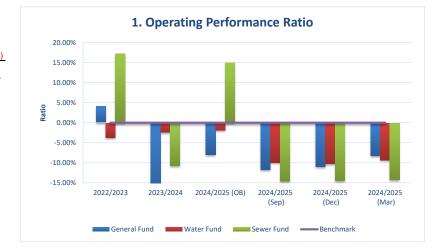

Council continually focuses on taking steps to reduce cash deficits whilst still being able to maintain adequate expenditure on capital projects and maintenance of existing assets. Delivery of capital budgets will continue to be monitored in future budgeting processes as this has a significant effect on the cash result.