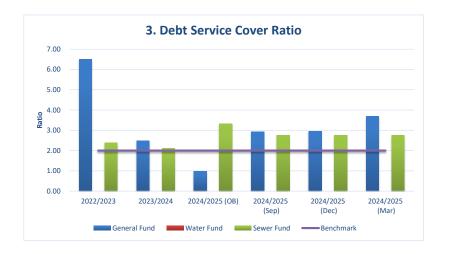

| 0.98      | 0.00               | 3.32      | 1.25       |  |
| 2023/2024                                                                                                                                                         | 2.48      | 0.00               | 2.11      | 2.68       |  |
| 2022/2023                                                                                                                                                         | 6.51      | 0.00               | 2.38      | 5.11       |  |

Purpose: This ratio measures the availability of operating cash to service debt including interest, principal and lease payments.

Commentary: Council's Debt Service Cover Ratio is above the benchmark minimum of 2.0.



#### **Contracts & Other Expenses Budget Review Statement**

Income & Expenses Budget Review Statement

#### Part A - Contracts Listing - contracts entered into during the quarter

| Contractor                     | Contract detail & purpose                                        | Contract Value<br>(exc GST) | Start<br>Date | Duration of Contract | Budgeted<br>(Y/N) |
|--------------------------------|------------------------------------------------------------------|-----------------------------|---------------|----------------------|-------------------|
| Winslow Infrastructure Pty Ltd | Construction of Bruxner Highway & Patricia St SFRC Roundabout \$ | 3,892,519.05                | 26/03/25      | 12 Mths              | Υ                 |

#### Notes:

- 1. Minimum reporting level i