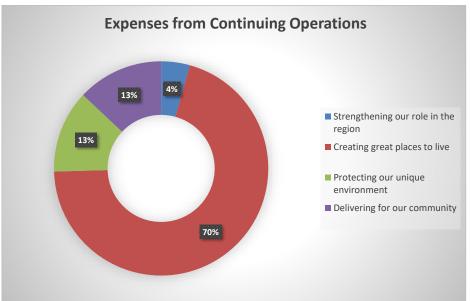

Signed: Date: 7/05/2025

Hayley Martin Responsible Accounting Officer

1

Income & Expenses Budget Review Statement

|                                                                               | ilicol                 | ne & Expenses     | Buuget Kevi  |             |           |                          |                 |                        |                |
|-------------------------------------------------------------------------------|------------------------|-------------------|--------------|-------------|-----------|--------------------------|-----------------|------------------------|----------------|
|                                                                               |                        | Approved          |              | Approved    | Approved  |                          | Recommended     |                        |                |
|                                                                               |                        | Changes for       | Approved     | QBRS        | QBRS      |                          | Changes for     |                        |                |
|                                                                               | Original               | Council           | Changes      | Changes     | Changes   | Revised                  | Council         | Projected              | Actual         |
|                                                                               | Budget                 | Carry-Overs       | Monthly      | Sep         | Dec       | Budget                   | Resolution      | Year End               | YTD            |
| Summary Budget Result                                                         | 2024/2025              | From 2023/2024    | Adjustments  | QBRS        | QBRS      | 2024/2025                | Mar Qtr         | Result                 | 31-Mar-25      |
| Income                                                                        |                        |                   |              |             |           |                          |                 |                        |                |
| Strengthening our role in the region                                          | 482,165                | _                 | _            | 7,137,395   | 261,697   | 7,881,257                | (3,680,100)     | 4,201,157              | 4,069,577      |
| Creating great places to live                                                 | 30,696,879             | _                 | _            | 465,167     | 90,234    | 31,252,280               | 70,876          | 31,323,156             | 20,467,397     |
| Protecting our unique environment                                             | 9,537,300              | _                 | _            | -           | 75,000    | 9,612,300                | (18,267)        | 9,594,033              | 8,900,433      |
| Delivering for our community                                                  | 34,385,125             | -                 | -            | 53,317      | (139,643) | 34,298,799               | 1,249,161       | 35,547,960             | 25,960,043     |
| Total Operating Income                                                        | 75,101,469             | -                 | -            | 7,655,879   | 287,288   | 83,044,636               | (2,378,330)     | 80,666,306             | 59,397,449     |
| Expenses                                                                      |                        |                   |              |             |           |                          |                 |                        |                |
| Strengthening our role in the region                                          | 2,470,521              | 36,637            | 17,781       | 7,138,685   | 247,302   | 9,910,926                | (6,114,249)     | 3,796,677              | 2,097,851      |
|                                                                               |                        |                   | 17,781       |             |           |                          |                 |                        |                |
| Creating great places to live                                                 | 54,415,669             | 109,863<br>49,832 | 3,583        | 6,546,180   | 134,796   | 61,206,508<br>10,973,529 | 523,289         | 61,729,797             | 41,623,543     |
| Protecting our unique environment                                             | 10,843,907             |                   |              | 402.047     | 76,207    |                          | 5,000           | 10,978,529             | 8,600,286      |
| Delivering for our community                                                  | 9,827,021              | 200,418           | 47,786       | 103,847     | 9,158     | 10,188,230               | 1,236,661       | 11,424,891             | 8,771,128      |
| Total Operating Expenses                                                      | 77,557,117             | 396,750           | 69,150       | 13,788,712  | 467,463   | 92,279,192               | (4,349,299)     | 87,929,893             | 61,092,809     |
| Net Operating Result before Capital Grants and Contributions                  | (2,455,648)            | (396,750)         | (69,150)     | (6,132,833) | (180,175) | (9,234,556)              | 1,970,969       | (7,263,587)            | (1,695,360)    |
| Add: Capital Revenue                                                          |                        |                   |              |             |           |                          |                 |                        |                |
| Capital Grants & Contributions                                                | 38,195,588             | -                 | 2,955,072    | 10,306,306  | 141,889   | 51,598,855               | (13,197,211)    | 38,401,644             | 26,579,553     |
| Net Operating Result including Capital Grants and Contributions               | 35,739,940             | (396,750)         | 2,885,922    | 4,173,473   | (38,286)  | 42,364,299               | (11,226,242)    | 31,138,057             | 24,884,193     |
| Budget Result Reconciliation:                                                 |                        |                   |              |             |           |                          |                 |                        |                |
| Add: Non-Cash Expenses                                                        |                        |                   |              |             |           |                          |                 |                        |                |
| Depreciation & Amortisation                                                   | 20,357,643             | -                 | -            | 6,176,637   | -         | 26,534,280               | -               | 26,534,280             | 13,774,370     |
| Loss from the disposal of assets                                              | -                      | -                 | -            | -           | -         | -                        | -               | -                      | -              |
| Rehabilitation Borrowing Expenses                                             | 61,554                 | -                 | -            | -           | -         | 61,554                   | -               | 61,554                 | -              |
| Add: Non-Operating Funds Employed                                             |                        |                   |              |             |           |                          |                 |                        |                |
| Loan Funds Utilised                                                           | _                      | _                 | _            | _           | _         | _                        | _               | _                      | _              |
| Deferred Debtor Repayments                                                    | 1,950                  | _                 | _            | _           | _         | 1,950                    | _               | 1,950                  | _              |
| Proceeds from the Disposal of Assets                                          | 3,460,862              | -                 | -            | (2,209,546) | 866       | 1,252,182                | -               | 1,252,182              | 423,310        |
| Less: Funds Deployed for Non-Operating Purposes                               |                        |                   |              |             |           |                          |                 |                        |                |
| Capital Expenditure                                                           | 64,815,644             | 1,832,042         | 7,549,619    | 11,767,885  | (870,273) | 85,094,917               | (24,438,679)    | 60,656,238             | 37,056,847     |
| Loan Principal Repayments                                                     | 3,891,584              | - 1,002,042       | - ,5 .5,5 15 | ,. 0.,000   | (5.5,275) | 3,891,584                | (2.,.00,070)    | 3,891,584              | 2,902,210      |
|                                                                               |                        | /                 |              |             |           |                          |                 |                        |                |
| Estimated Funding Result - Surplus/(Deficit)                                  | (9,085,278)            | (2,228,792)       | (4,663,697)  | (3,627,321) | 832,853   | (18,772,235)             | 13,212,437      | (5,559,798)            | (877,185)      |
| Equity Movements                                                              |                        |                   |              |             |           |                          |                 |                        |                |
| Restricted Funds - Increase/(Decrease)<br>Working Funds - Increase/(Decrease) | (9,358,077)<br>272,799 | (2,228,792)       | (4,663,697)  | (3,627,321) | 832,853   | (19,045,034)<br>272,799  | 13,212,437<br>- | (5,832,597)<br>272,799 | (877,185)<br>- |
| Total Equity Movements                                                        | (9,085,278)            | (2,228,792)       | (4,663,697)  | (3,627,321) | 832,853   | (18,772,235)             | 13,212,437      | (5,559,798)            | (877,185)      |