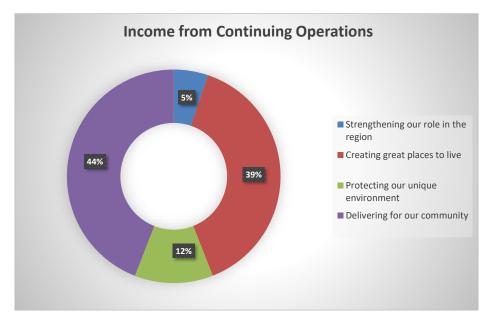

Signed: Date: 7/05/2025

Hayley Martin Responsible Accounting Officer

1

Income & Expenses Budget Review Statement

|                                                                               | ilicol                 | ne & Expenses     | Buuget Kevi  |             |           |                          |                 |                        |                |
|-------------------------------------------------------------------------------|------------------------|-------------------|--------------|-------------|-----------|--------------------------|-----------------|------------------------|----------------|
|                                                                               |                        | Approved          |              | Approved    | Approved  |                          | Recommended     |                        |                |
|                                                                               |                        | Changes for       | Approved     | QBRS        | QBRS      |                          | Changes for     |                        |                |
|                                                                               | Original               | Council           | Changes      | Changes     | Changes   | Revised                  | Council         | Projected              | Actual         |
|                                                                               | Budget                 | Carry-Overs       | Monthly      | Sep         | Dec       | Budget                   | Resolution      | Year End               | YTD            |
| Summary Budget Result                                                         | 2024/2025              | From 2023/2024    | Adjustments  | QBRS        | QBRS      | 2024/2025                | Mar Qtr         | Result                 | 31-Mar-25      |
| Income                                                                        |                        |                   |              |             |           |                          |                 |                        |                |
| Strengthening our role in the region                                          | 482,165                | _                 | _            | 7,137,395   | 261,697   | 7,881,257                | (3,680,100)     | 4,201,157              | 4,069,577      |
| Creating great places to live                                                 | 30,696,879             | _                 | _            | 465,167     | 90,234    | 31,252,280               | 70,876          | 31,323,156             | 20,467,397     |
| Protecting our unique environment                                             | 9,537,300              | _                 | _            | -           | 75,000    | 9,612,300                | (18,267)        | 9,594,033              | 8,900,433      |
| Delivering for our community                                                  | 34,385,125             | -                 | -            | 53,317      | (139,643) | 34,298,799               | 1,249,161       | 35,547,960             | 25,960,043     |
| Total Operating Income                                                        | 75,101,469             | -                 | -            | 7,655,879   | 287,288   | 83,044,636               | (2,378,330)     | 80,666,306             | 59,397,449     |
| Expenses                                                                      |                        |                   |              |             |           |                          |                 |                        |                |
| Strengthening our role in the region                                          | 2,470,521              | 36,637            | 17,781       | 7,138,685   | 247,302   | 9,910,926                | (6,114,249)     | 3,796,677              | 2,097,851      |
|                                                                               |                        |                   | 17,781       |             |           |                          |                 |                        |                |
| Creating great places to live                                                 | 54,415,669             | 109,863<br>49,832 | 3,583        | 6,546,180   | 134,796   | 61,206,508<br>10,973,529 | 523,289         | 61,729,797             | 41,623,543     |
| Protecting our unique environment                                             | 10,843,907             |                   |              | 402.047     | 76,207    |                          | 5,000           | 10,978,529             | 8,600,286      |
| Delivering for our community                                                  | 9,827,021              | 200,418           | 47,786       | 103,847     | 9,158     | 10,188,230               | 1,236,661       | 11,424,891             | 8,771,128      |
| Total Operating Expenses                                                      | 77,557,117             | 396,750           | 69,150       | 13,788,712  | 467,463   | 92,279,192               | (4,349,299)     | 87,929,893             | 61,092,809     |
| Net Operating Result before Capital Grants and Contributions                  | (2,455,648)            | (396,750)         | (69,150)     | (6,132,833) | (180,175) | (9,234,556)              | 1,970,969       | (7,263,587)            | (1,695,360)    |
| Add: Capital Revenue                                                          |                        |                   |              |             |           |                          |                 |                        |                |
| Capital Grants & Contributions                                                | 38,195,588             | -                 | 2,955,072    | 10,306,306  | 141,889   | 51,598,855               | (13,197,211)    | 38,401,644             | 26,579,553     |
| Net Operating Result including Capital Grants and Contributions               | 35,739,940             | (396,750)         | 2,885,922    | 4,173,473   | (38,286)  | 42,364,299               | (11,226,242)    | 31,138,057             | 24,884,193     |
| Budget Result Reconciliation:                                                 |                        |                   |              |             |           |                          |                 |                        |                |
| Add: Non-Cash Expenses                                                        |                        |                   |              |             |           |                          |                 |                        |                |
| Depreciation & Amortisation                                                   | 20,357,643             | -                 | -            | 6,176,637   | -         | 26,534,280               | -               | 26,534,280             | 13,774,370     |
| Loss from the disposal of assets                                              | -                      | -                 | -            | -           | -         | -                        | -               | -                      | -              |
| Rehabilitation Borrowing Expenses                                             | 61,554                 | -                 | -            | -           | -         | 61,554                   | -               | 61,554                 | -              |
| Add: Non-Operating Funds Employed                                             |                        |                   |              |             |           |                          |                 |                        |                |
| Loan Funds Utilised                                                           | _                      | _                 | _            | _           | _         | _                        | _               | _                      | _              |
| Deferred Debtor Repayments                                                    | 1,950                  | _                 | _            | _           | _         | 1,950                    | _               | 1,950                  | _              |
| Proceeds from the Disposal of Assets                                          | 3,460,862              | -                 | -            | (2,209,546) | 866       | 1,252,182                | -               | 1,252,182              | 423,310        |
| Less: Funds Deployed for Non-Operating Purposes                               |                        |                   |              |             |           |                          |                 |                        |                |
| Capital Expenditure                                                           | 64,815,644             | 1,832,042         | 7,549,619    | 11,767,885  | (870,273) | 85,094,917               | (24,438,679)    | 60,656,238             | 37,056,847     |
| Loan Principal Repayments                                                     | 3,891,584              | - 1,002,042       | - ,5 .5,5 15 | ,. 0.,000   | (5.5,275) | 3,891,584                | (2.,.00,070)    | 3,891,584              | 2,902,210      |
|                                                                               |                        | /                 |              |             |           |                          |                 |                        |                |
| Estimated Funding Result - Surplus/(Deficit)                                  | (9,085,278)            | (2,228,792)       | (4,663,697)  | (3,627,321) | 832,853   | (18,772,235)             | 13,212,437      | (5,559,798)            | (877,185)      |
| Equity Movements                                                              |                        |                   |              |             |           |                          |                 |                        |                |
| Restricted Funds - Increase/(Decrease)<br>Working Funds - Increase/(Decrease) | (9,358,077)<br>272,799 | (2,228,792)       | (4,663,697)  | (3,627,321) | 832,853   | (19,045,034)<br>272,799  | 13,212,437<br>- | (5,832,597)<br>272,799 | (877,185)<br>- |
| Total Equity Movements                                                        | (9,085,278)            | (2,228,792)       | (4,663,697)  | (3,627,321) | 832,853   | (18,772,235)             | 13,212,437      | (5,559,798)            | (877,185)      |