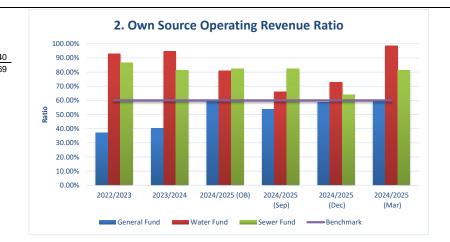

| 60.10%     | 81.00%    | 82.31%     | 64.77%      |
| 2023/2024                                                                                                                                                         | 40.19%     | 94.74%    | 81.19%     | 49.63%      |
| 2022/2023                                                                                                                                                         | 37.00%     | 92.90%    | 86.57%     | 45.20%      |



Commentary: Council's consolidated Own Source Operating Revenue Ratio is just above the benchmark of 60%. Council is taking steps to address this ratio with the introduction of the Invest and Live team.



#### **Key Performance Indicators Budget Review Statement**

|                                                                                                                                                                   |           | Current Projection |           |            |  |
|-------------------------------------------------------------------------------------------------------------------------------------------------------------------|-----------|--------------------|-----------|------------|--|
|                                                                                                                                                                   | General   | Water              | Sewerage  |            |  |
|