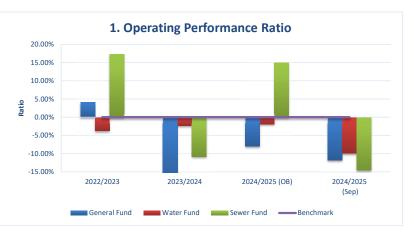

| 56,408,586                 | 7,862,040                  | 10,915,413                  | 75,186,039                 |  |  |  |
| <sup>(1)</sup> Excludes fair value adjustments and reversal of revaluation decrements,<br>net gain/(loss) on sale of assets and net share of interests in joint<br>ventures. |                            |                            |                             |                            |  |  |  |
| <b>Prior Periods:</b><br>Original Budget 2024/2025<br>2023/2024<br>2022/2023                                                                                                 | -8.02%<br>-20.46%<br>4.07% | -1.88%<br>-2.38%<br>-3.76% | 14.94%<br>-10.80%<br>17.24% | -3.60%<br>-16.63%<br>4.94% |  |  |  |



Purpose: This ratio measures Council's achievement of containing operating expenditure within operating revenue. Commentary: Council's Operating Performance Ratio is below the benchmark of 0%.

Council is taking steps to address this ratio as part of the current 10 year Long Term Financial Plan.

| 2. Own Source Operating Revenue Ratio                                                                                                                                        | 53.77%                           | 66.10%                        | 82.48%                          | 57.71%                     |
|------------------------------------------------------------------------------------------------------------------------------------------------------------------------------|-----------------