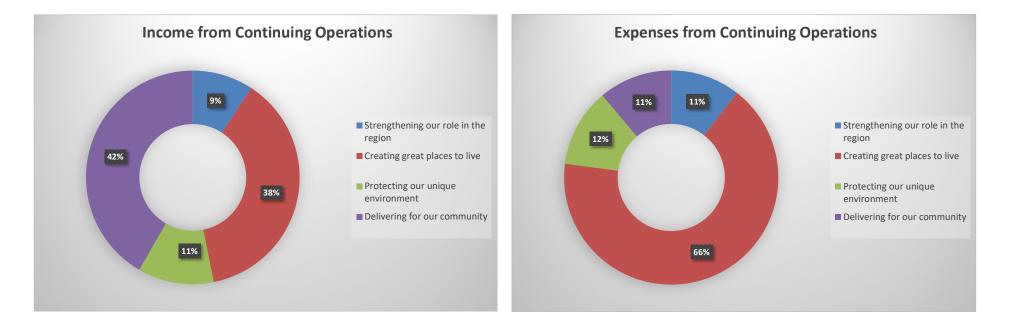

| (3,003,278)   | (2,220,792)    | (-,000,097) | (3,021,321) | (13,003,000) | 10,000,495 |

## Income & Expenses Budget Review Statement - Summary by Priority



Income & Expenses Budget Review Statement

|                                         |                     | Approved               |             | Recommended           |       |            |               |
|-----------------------------------------|---------------------|------------------------|-------------|-----------------------|-------|------------|---------------|
|                                         |                     |                        | No Ale la - |                       |       |            |               |
|                                         | Ortician            | Changes for            | Monthly     | Changes for           |       | Ductoria   | A -41         |
|                                         | Original            | Council<br>Carry-Overs |