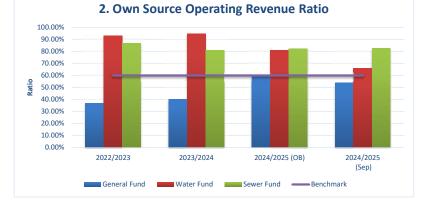

erating Revenue <sup>(1)</sup>                       | <u>55,807,237</u><br>103,786,535 | <u>6,342,101</u><br>9,594,302 | <u>10,915,413</u><br>13,234,378 | 73,064,751<br>126,615,215  |
| <sup>(1)</sup> Excludes fair value adjustments and reversal of revaluation decrements,<br>net gain/(loss) on sale of assets and net share of interests in joint<br>ventures. |                                  |                               |                                 |                            |
| Prior Periods:<br>Original Budget 2024/2025<br>2023/2024<br>2022/2023                                                                                                        | 60.10%<br>40.19%<br>37.00%       | 81.00%<br>94.74%<br>92.90%    | 82.31%<br>81.19%<br>86.57%      | 64.77%<br>49.63%<br>45.20% |



Purpose: This ratio measures fiscal flexibility. It is the degree of reliance on external funding sources such as

operating grants and contributions.

Commentary: Council's Own Source Operating Revenue Ratio is just below the benchmark of 60% on a consolidated basis. Council is taking steps to address this ratio with the introduction of the Invest and Live team.

## Key Performance Indicators Budget Review Statement

|                                                                                        |           | Current Projection |           |            |  |  |  |
|----------------------------------------------------------------------------------------|-----------|--------------------|-----------|------------|--|--|--|
|