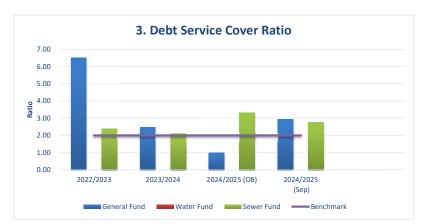

|  |  |
| net gain/(loss) on sale of assets and net share of interests in joint ventures.        |           |                    |           |            |  |  |  |
| Prior Periods:                                                                         |           |                    |           |            |  |  |  |
| Original Budget 2024/2025                                                              | 0.98      | 0.00               | 3.32      | 1.25       |  |  |  |
| 2023/2024                                                                              | 2.48      | 0.00               | 2.11      | 2.68       |  |  |  |
|                                                                                        | 6.51      | 0.00               | 2.38      | 5.11       |  |  |  |



#### **Contracts & Other Expenses Budget Review Statement**

Income & Expenses Budget Review Statement

Part A - Contracts Listing - contracts entered into during the quarter

| Turt A Contracto Listing Contract |                                                        |                 |        | <b>•</b> • •  |                         |                   |
|-----------------------------------|--------------------------------------------------------|-----------------|--------|---------------|-------------------------|-------------------|
| Contractor                        | Contract detail & purpose                              | Contract<br>(ex | c GST) | Start<br>Date | Duration<br>of Contract | Budgeted<br>(Y/N) |
| Stralis Energy Pty Ltd            | Casino Showground High Voltage P