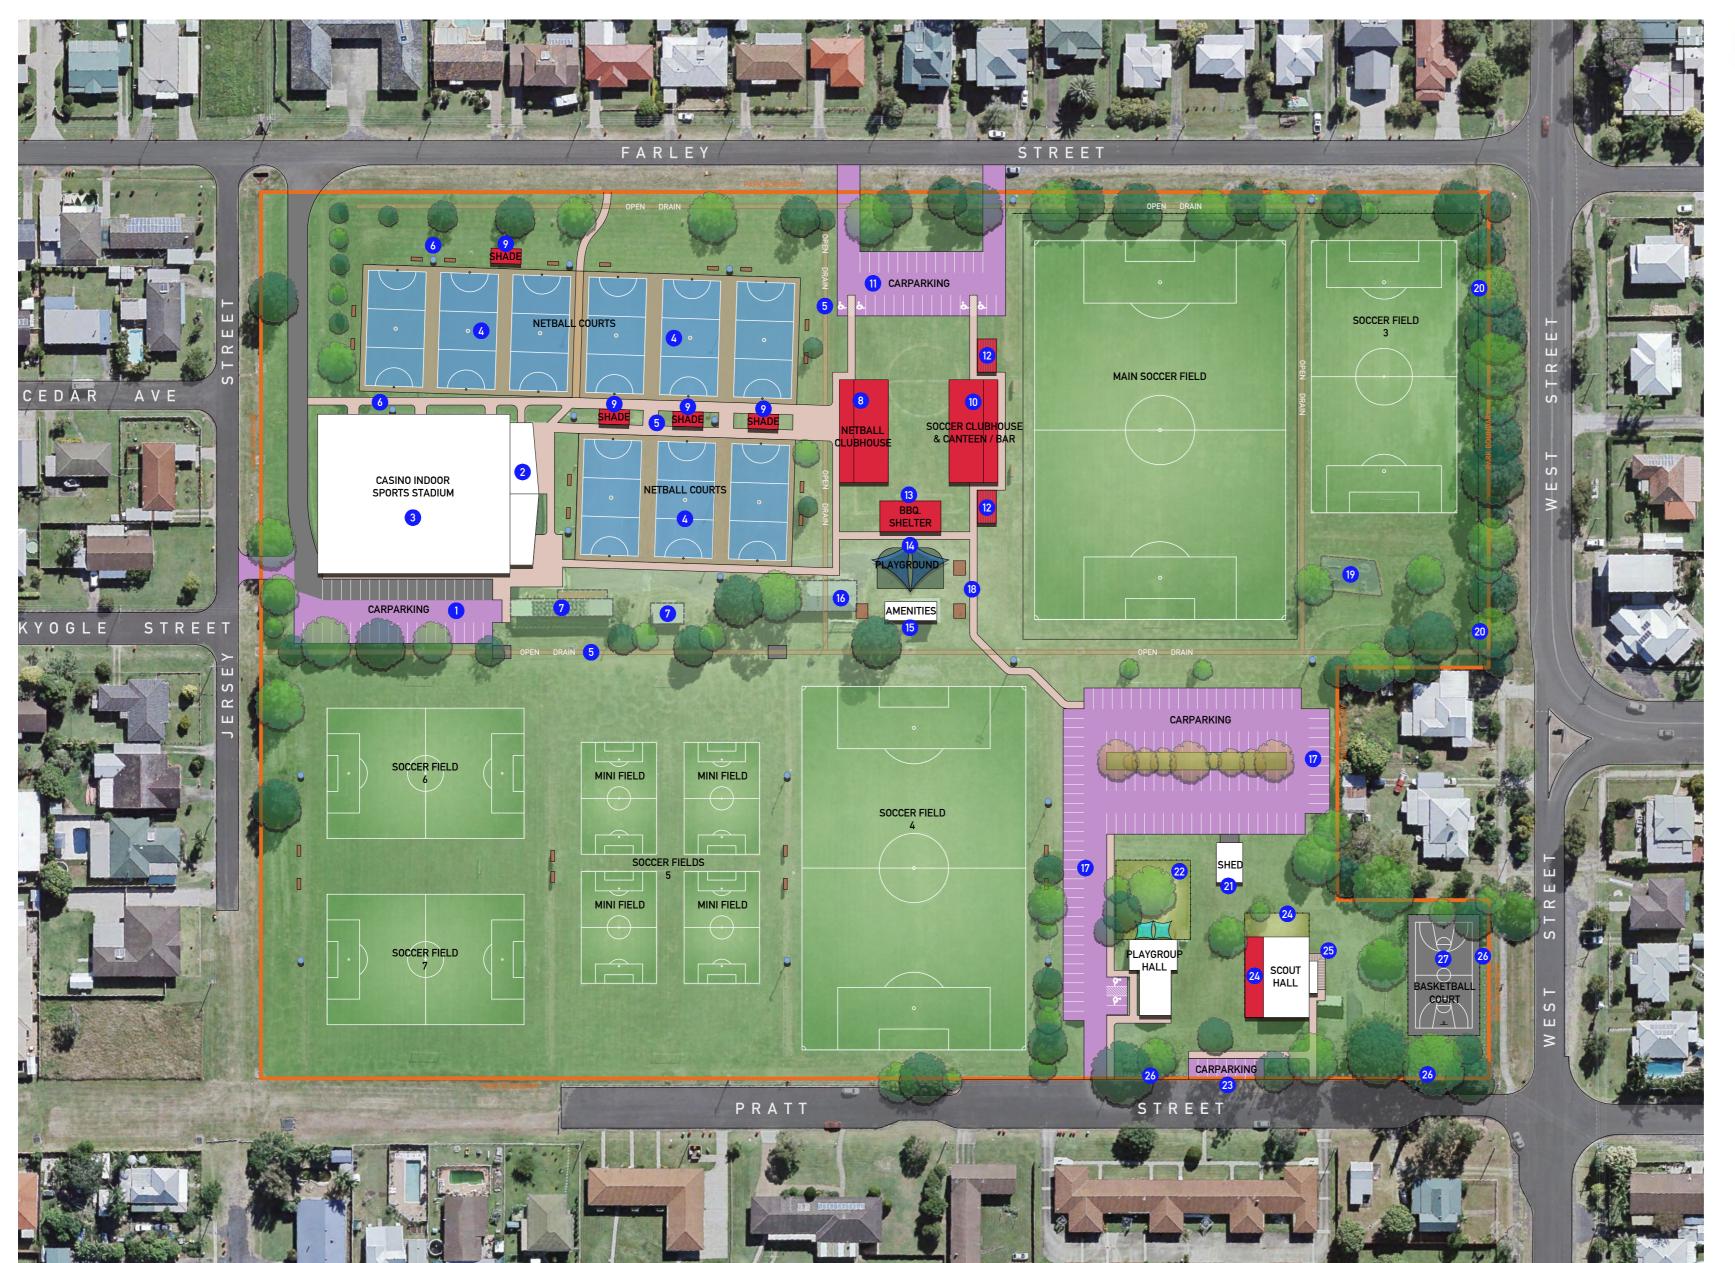

### ZONE 1-CASINO INDOOR SPORTS STADIUM

- 1 ADDITIONAL CARPARKING BESIDE STADIUM
- 2 ENCLOSE VERANDAH TO PROVIDE MORE INDOOR SPACE
- 3 PROVIDE CANTEEN, AIR CONDITIONING & STORAGE

### ZONE 2 - CASINO NETBALL COMPLEX

- 4 RESURFACE ALL COURTS INTO 2 SOLID BLOCKS
- 5 IMPROVE SURFACE DRAINAGE AROUND COURTS
- 6 ADJUST LIGHT TOWER LOCATIONS FOR COURTS
- 7 DEMOLISH NETBALL CLUBHOUSE
- 8 NEW NETBALL CLUBHOUSE, TOILETS & CHANGE ROOMS
- PROVIDE SEATING & SHADE AROUND COURTS

### ZONE 3 - CASINO COBRAS SOCCER COMPLEX

- NEW SOCCER CLUBHOUSE, TOILETS, CHANGEROOMS & CANTEEN/BAR
- 11 NEW CARPARK OFF FARLEY STREET
- 12 RELOCATABLE GRANDSTANDS
- 13 NEW PUBLIC BBQ SHELTER
- 14 NEW PLAYGROUND
- 15 CONSIDER RETAINING EXISTING AMENITY BUILDING
- 16 DEMOLISH PUBLIC TOILETS
- 17 FORMALISE CARPARKING OFF PRATT STREET
- 18 PATHWAYS TO CLUBHOUSE BUILDING
- 19 REMOVE OLD PLAYGROUND
- 20 INSTALL FENCING ALONG WEST STREET

## ZONE 4 - PLAYGROUP & SCOUT HALLS

- 21 RELOCATE STORAGE SHED
- 22 FENCE PLAYGROUP HALL YARD
- 23 NEW CARPARKING OFF PRATT STREET
- 24 NEW SECURITY FENCE/AWNING ON WEST SIDE OF SCOUT HALL
- 25 RAMPED ACCESS TO SCOUT HALL
- 26 BOLLARDS TO RESTRICT VEHICLE ACCESS
- 27 RESURFACE BASKETBALL COURT

# KEY:

EXISTING BUILDINGS

NEW BUILDINGS

NEW ROADS & CARPARKS

EXISTING ROADS & CARPARKS

PEDESTRIAN PATHWAYS (EXISTING & NEW)

COLLEY PARK - CASINO Masterplan (Adopted 21 February 2023)