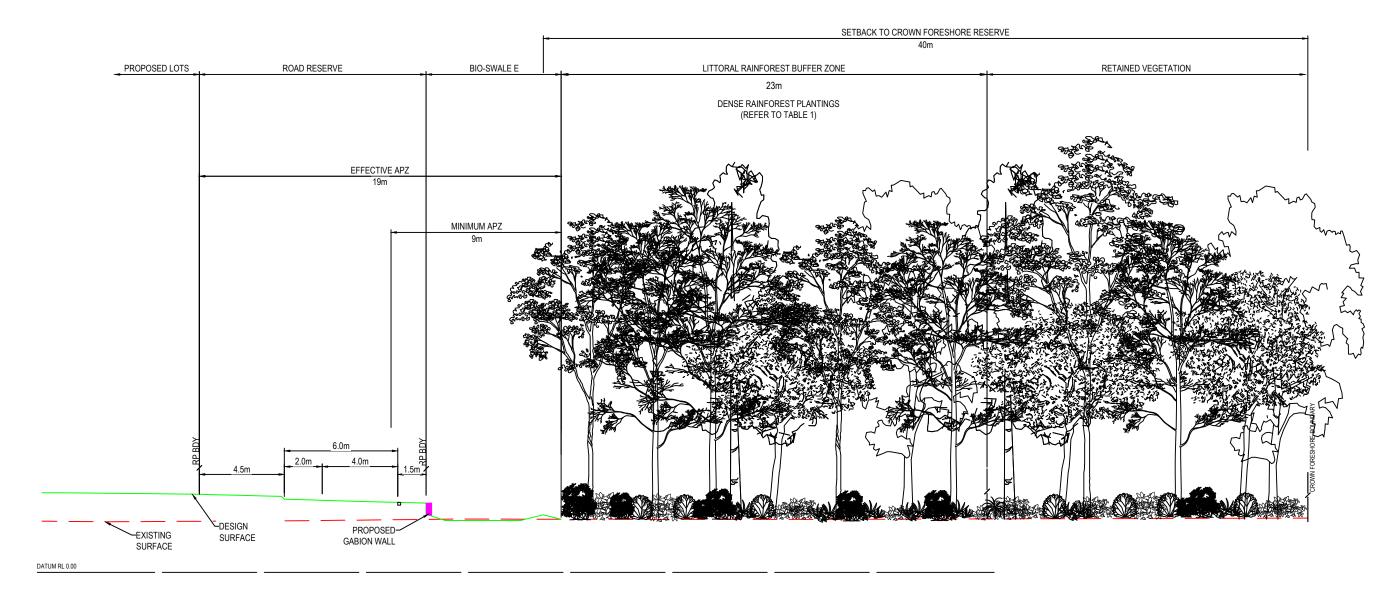

## SECTION C - ROAD 02 EVANS RIVER FORESHORE INTERFACE

TABLE 1

| LITTORAL RAINFOREST PLANTING DETAILS |                                                                                                                                                                                                                                                                                                           |                |
|--------------------------------------|-----------------------------------------------------------------------------------------------------------------------------------------------------------------------------------------------------------------------------------------------------------------------------------------------------------|----------------|
| Stratum                              | Indicative species to be planted*                                                                                                                                                                                                                                                                         | Plant Spacings |
| Trees                                | Cupaniopsis anacardioides, Polyscias elegans, Cryptocarya<br>triplinervis, Lophostemon confertus, Banksia integrifolia,<br>Trochocarpa laurina, Euroschinus falcatus, Mischocarpus<br>pyriformis, Alphitonia excelsa, Litsea australis, Glochidion<br>ferdinandi, Flindersia bennettii, Endiandra sieberi | 3 m centres    |
| Small Trees/<br>Shrubs               | Acronychia imperforata, Austromyrtus dulcis, Dodonaea<br>triquetra, Breynia oblongifolia, Syzygium oleosum,<br>Pittosporum revolutum, Myrsine variabilis, Notelaea<br>longifolia                                                                                                                          | 2 m centres    |
| Groundcovers                         | Pteridium esculentum, Lomandra longifolia, Imperata<br>cylindrica, Ottochloa gracillima, Dianella caerulea, Hibbertia<br>scandens                                                                                                                                                                         | 1 m centres    |

SOURCE: JWA; Arcadis (Ref: 22-070 - SITE PLAN 1-2500 - TRUE NORTH.dwg & Littoral Rainforest Sections v4.dwg)

SCALE: 1:200 @ A3

JWA PTY LTD Ecological Consultants CLIENT
Goldcoral Pty Ltd
PROJECT
Joint Expert Report
Iron Gates Residential Development
Iron Gates Drive, Evans Head NSW
Richmond Valley Council LGA

FIGURE 2C

PREPARED: BW DATE: 10 June 2024 FILE: N16006\_PostDevVeg\_20240610.dwg

JWA CONCEPT
REHABILITATION
AREAS - INDICATIVE
CROSS SECTION C