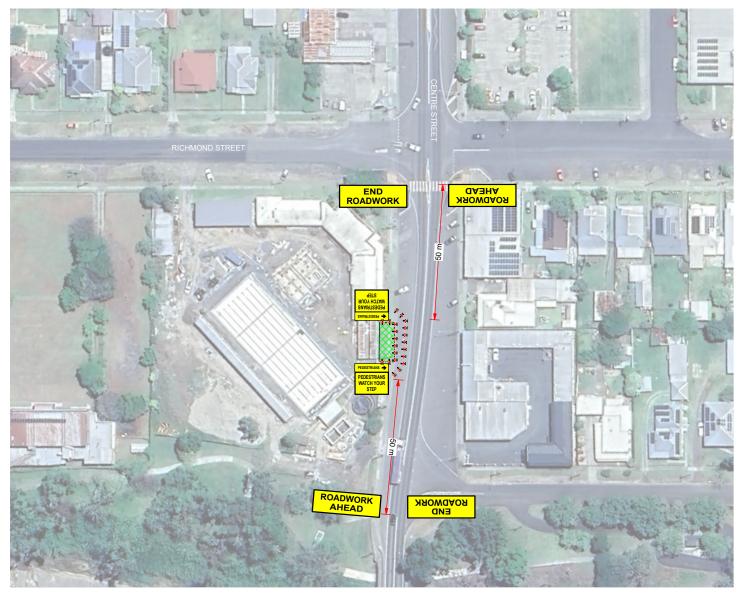

|        | JENT/            |                | ROL REQUIRED:                                              |           |
|--------|------------------|----------------|------------------------------------------------------------|-----------|
| CONTRA | JIOR:            |                | ATTACHED TO THIS TGS WHEN<br>ISSUED TO TRAFFIC CONTROLLER) |           |
| PRO    | JECT Richmond    | St, Casino NSW | SPEED LIMIT                                                | 50        |
| ı      | NAME:            |                | (KM/H):                                                    |           |
| LOC    | ATION Centre St, | Casino NSW     | TTM DESIGNER:                                              | KYLE FIEG |
| OF V   | VORK:            |                | SAFEWORK NSW #:                                            |           |
| ,      | NORK Site Acces  | ss and Egress  | SIGNATURE:                                                 | K. Fieg   |
| ACTIV  | ITIES:           |                |                                                            | • •       |

This TGS has been prepared in accordance with the latest versions of AS1742.3 "Traffic Control Devices for Works on Roads". Road Management Act and the Ausroads Guide to Temporary Traffic Management & the VicRoads Worksite Traffic Management Technical Manual.