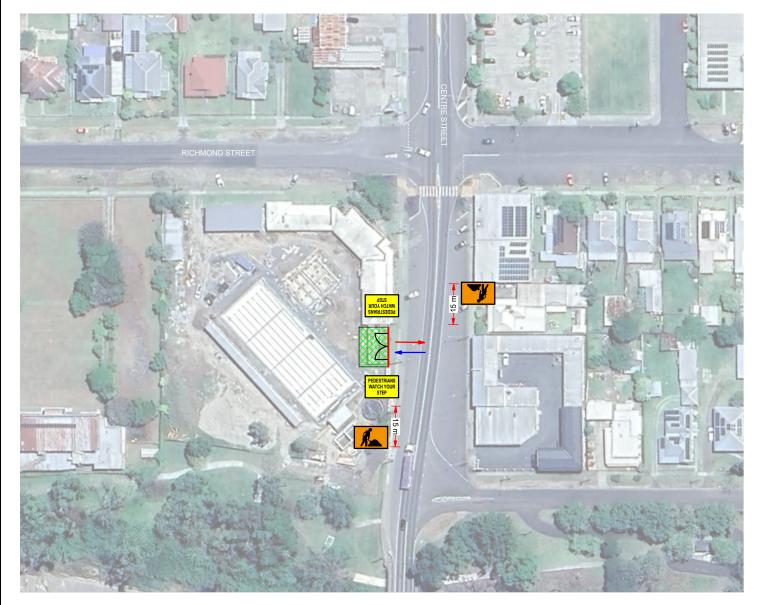

## Legend

- Access Gate
- Egress Route
- Ingress Route
- Site Fence
- Work Zone

| 1986 |
|------|
|      |
|      |

| CLIENT/     |                         | ROL REQUIRED:                                                                                |           |
|-------------|-------------------------|----------------------------------------------------------------------------------------------|-----------|
| CONTRACTOR: |                         | (COPIES OF ALL APPROVALS TO BE<br>ATTACHED TO THIS TGS WHEN<br>ISSUED TO TRAFFIC CONTROLLER) |           |
| PROJECT     | Richmond St, Casino NSW | SPEED LIMIT                                                                                  | 50        |
| NAME:       |                         | (KM/H):                                                                                      |           |
| LOCATION    | Centre St, Casino NSW   | TTM DESIGNER:                                                                                | KYLE FIEG |
| OF WORK:    |                         | SAFEWORK NSW #:                                                                              |           |
| WORK        | Site Access and Egress  | SIGNATURE:                                                                                   | K. Fieg   |
| ACTIVITIES: |                         |                                                                                              | ' '       |