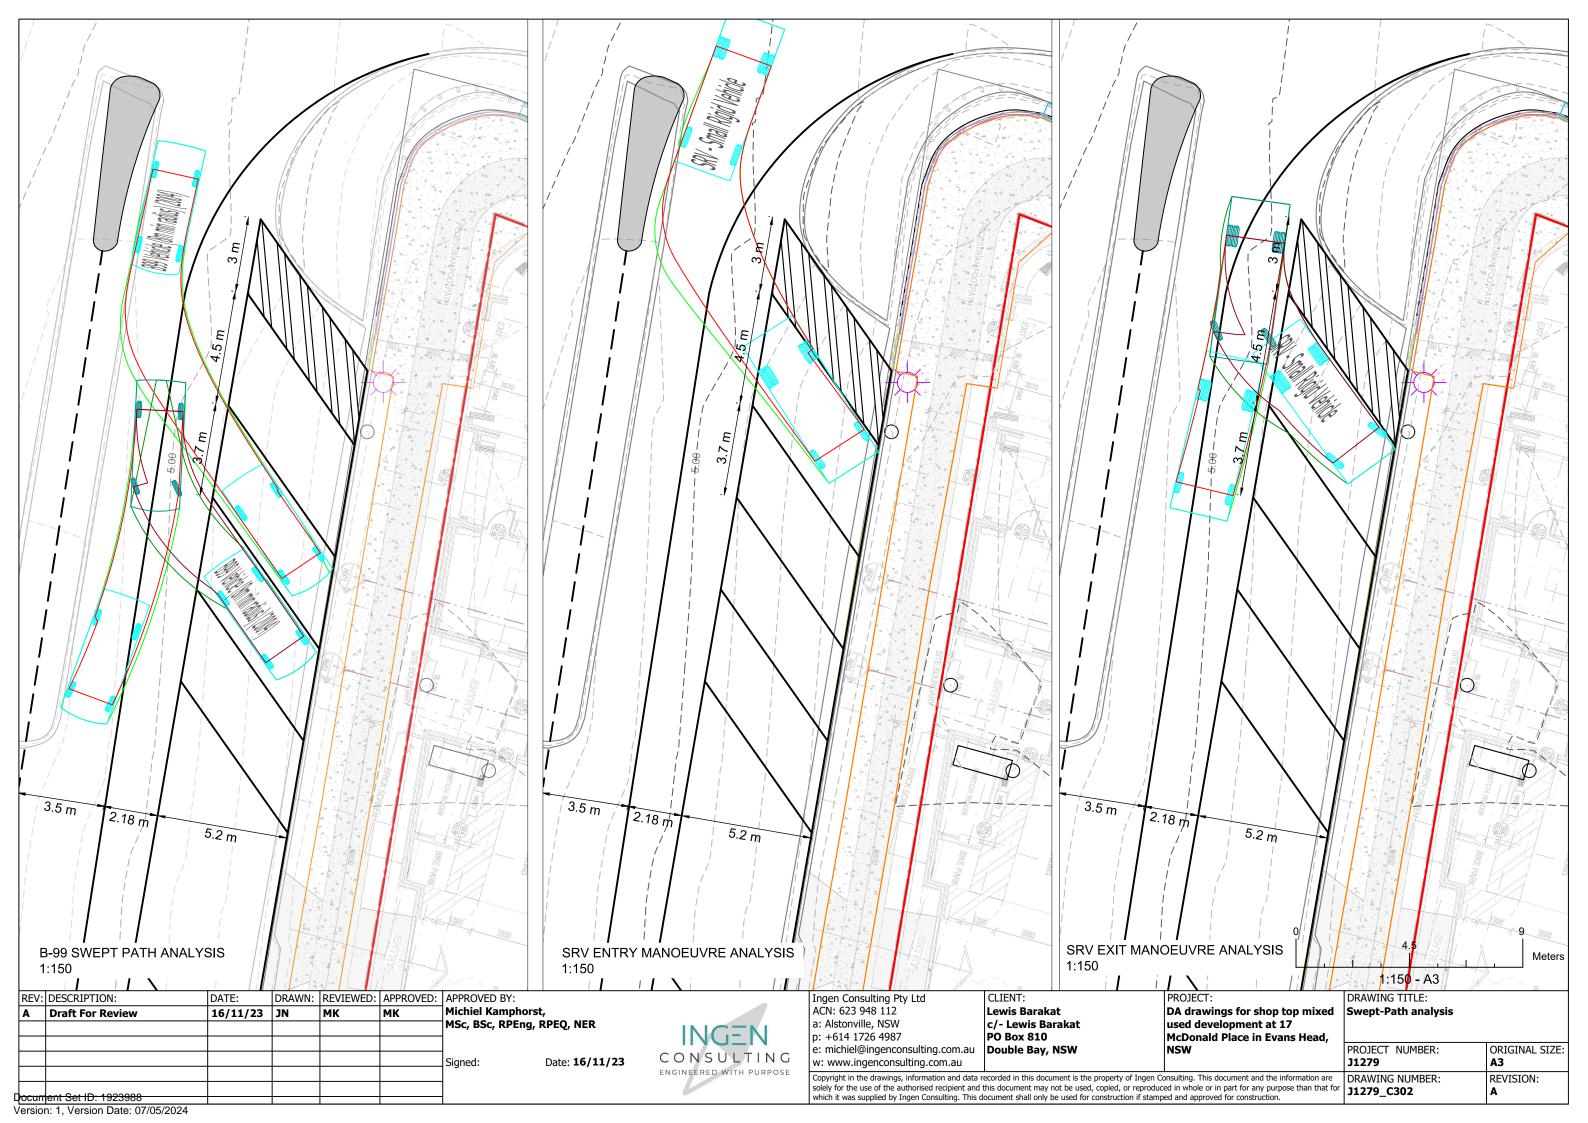

## **DEVELOPMENT APPLICATION CIVIL DRAWINGS** for SHOP TOP MIXED USE DEVELOPMENT 17 MCDONALD PLACE IN EVANS HEAD, NSW

| DRAWING TABLE  |                               |          |  |  |  |  |  |  |
|----------------|-------------------------------|----------|--|--|--|--|--|--|
| DRAWING NUMBER | TITLE                         | REVISION |  |  |  |  |  |  |
| C000           | Title page                    | 0        |  |  |  |  |  |  |
| C001           | Construction notes            | 0        |  |  |  |  |  |  |
| C002           | Existing conditions           | 0        |  |  |  |  |  |  |
| C301           | On-site Parking               | 0        |  |  |  |  |  |  |
| C302           | Swept-Path analysis           | 0        |  |  |  |  |  |  |
| C401           | Catchment plan - Existing     | 0        |  |  |  |  |  |  |
| C402           | Catchment plan - Proposed     | 0        |  |  |  |  |  |  |
| C403           | Stormwater design layout plan | 0        |  |  |  |  |  |  |
| C701           | Combined services drawing     | 0        |  |  |  |  |  |  |