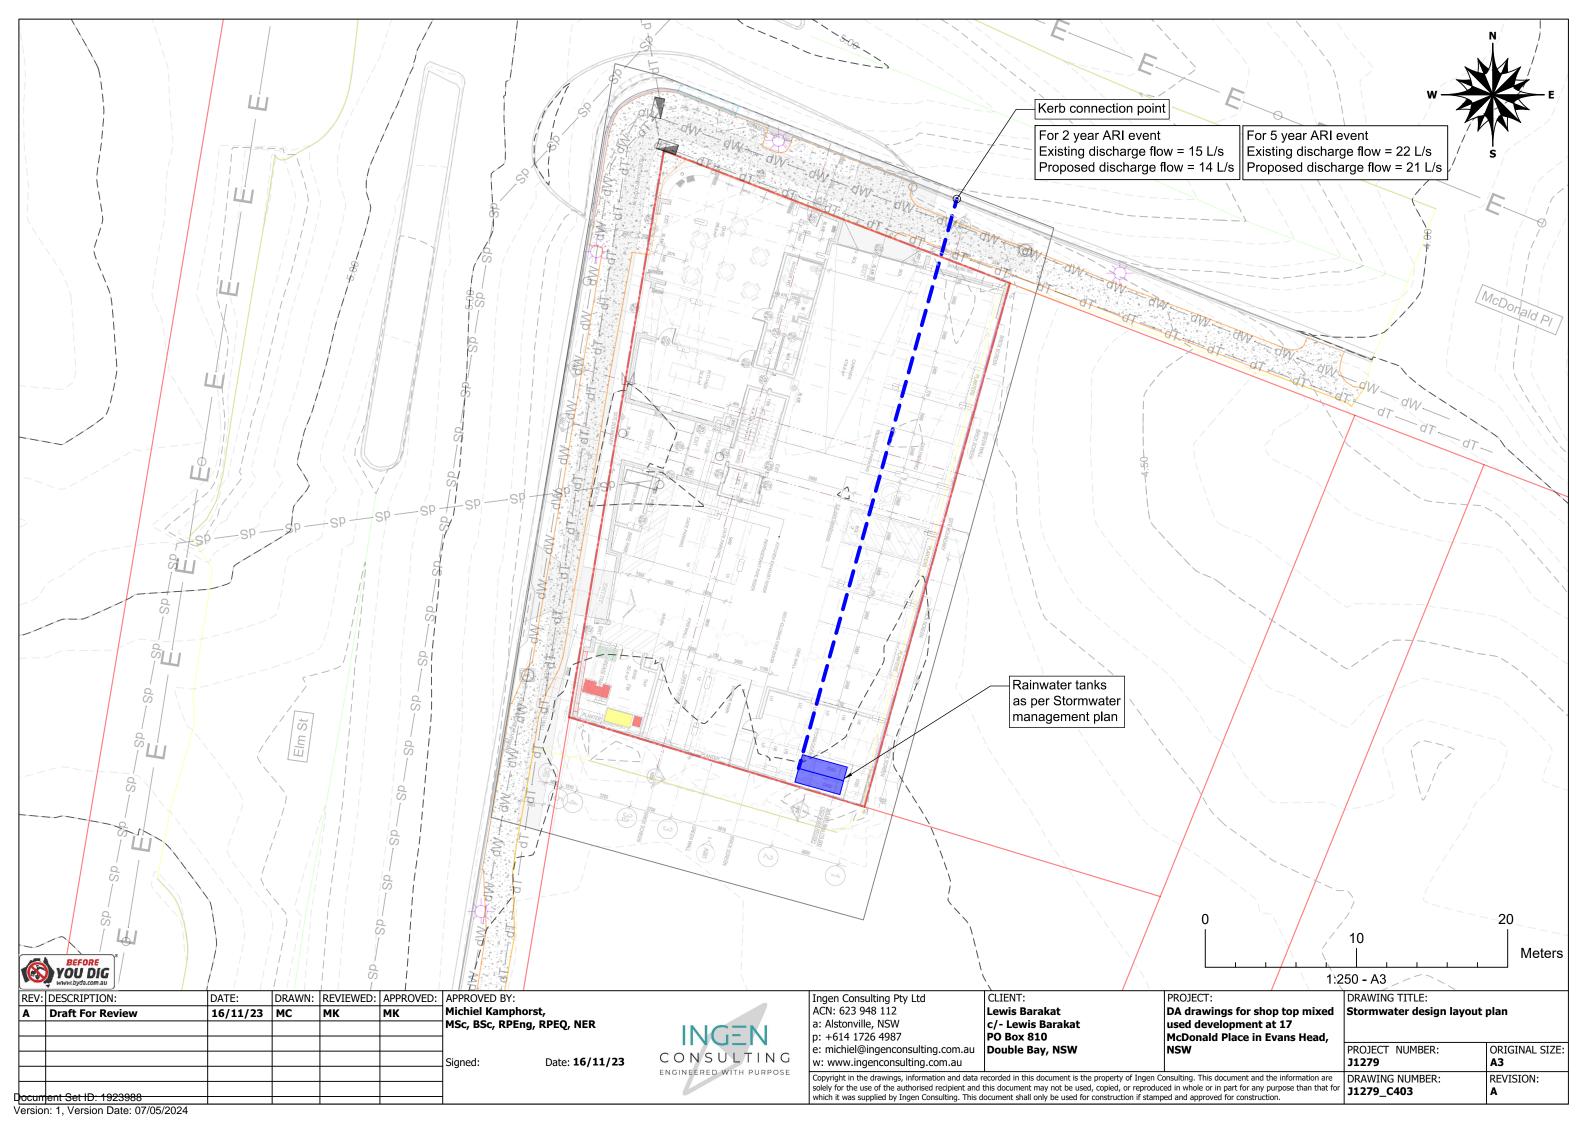

## **DEVELOPMENT APPLICATION CIVIL DRAWINGS** for SHOP TOP MIXED USE DEVELOPMENT 17 MCDONALD PLACE IN EVANS HEAD, NSW

| DRAWING TABLE  |                               |          |  |  |  |  |  |  |
|----------------|-------------------------------|----------|--|--|--|--|--|--|
| DRAWING NUMBER | TITLE                         | REVISION |  |  |  |  |  |  |
| C000           | Title page                    | 0        |  |  |  |  |  |  |
| C001           | Construction notes            | 0        |  |  |  |  |  |  |
| C002           | Existing conditions           | 0        |  |  |  |  |  |  |
| C301           | On-site Parking               | 0        |  |  |  |  |  |  |
| C302           | Swept-Path analysis           | 0        |  |  |  |  |  |  |
| C401           | Catchment plan - Existing     | 0        |  |  |  |  |  |  |
| C402           | Catchment plan - Proposed     | 0        |  |  |  |  |  |  |
| C403           | Stormwater design layout plan | 0        |  |  |  |  |  |  |
| C701           | Combined services drawing     | 0        |  |  |  |  |  |  |