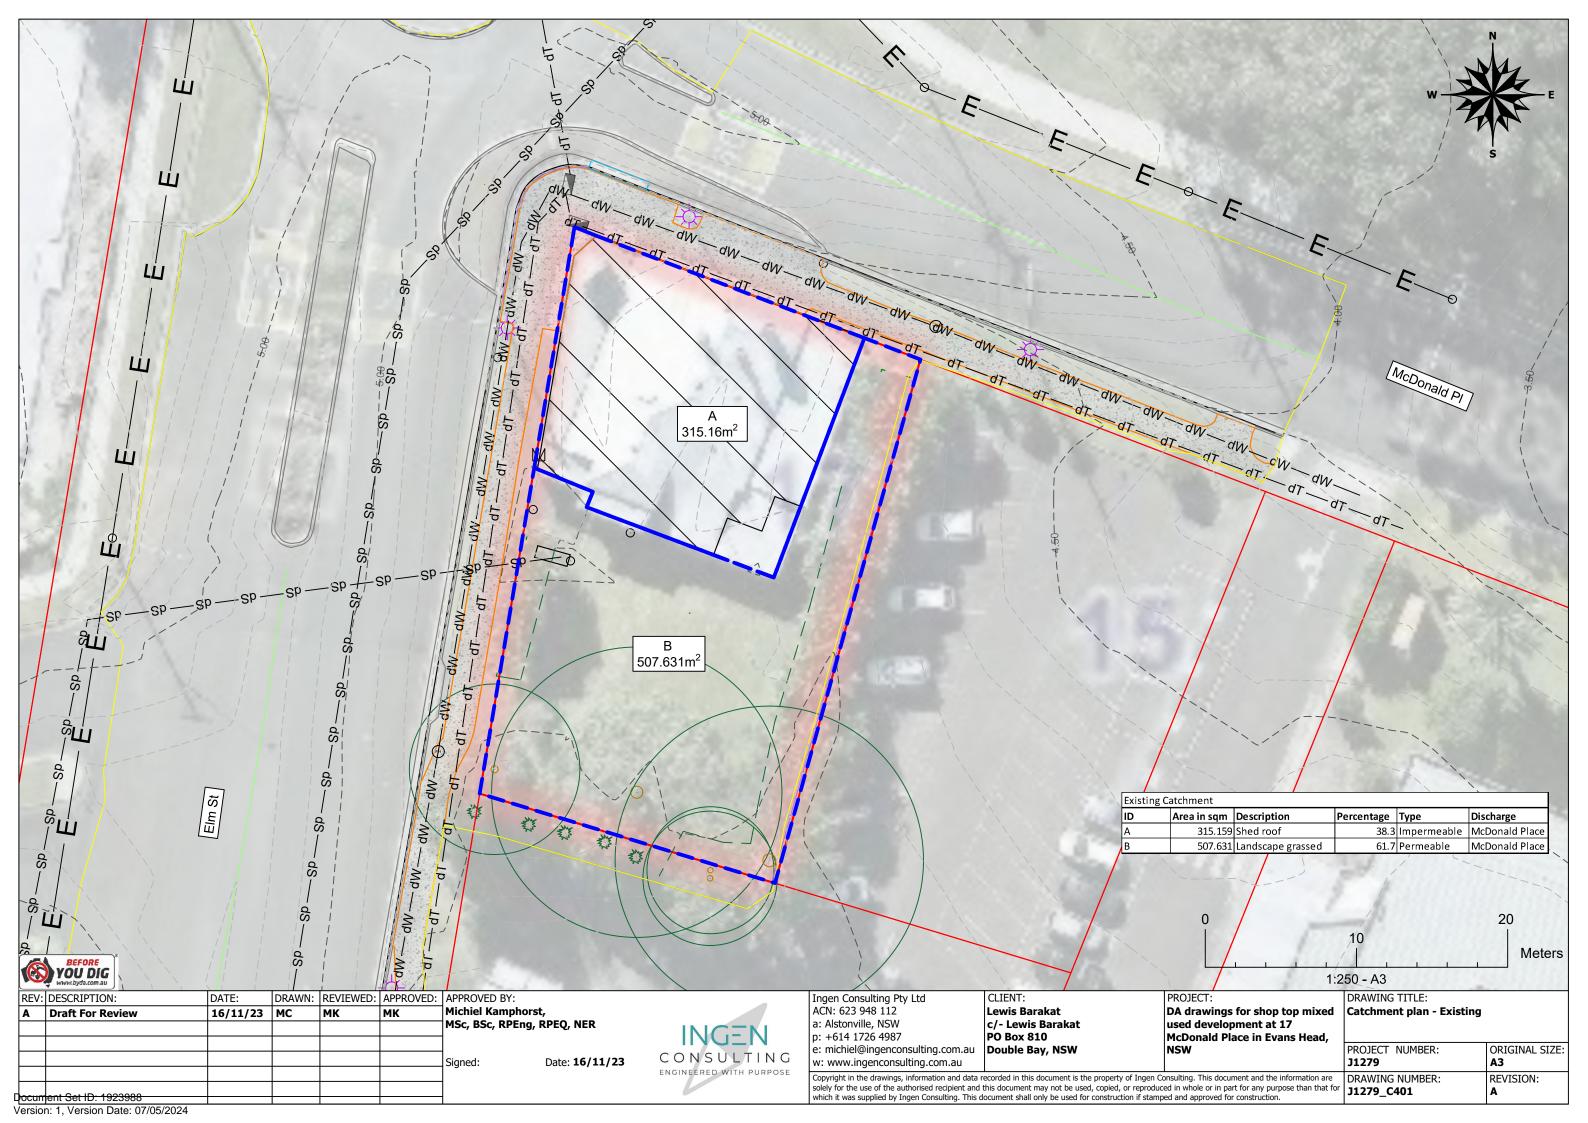

## **DEVELOPMENT APPLICATION CIVIL DRAWINGS** for SHOP TOP MIXED USE DEVELOPMENT 17 MCDONALD PLACE IN EVANS HEAD, NSW

| DRAWING TABLE  |                               |          |  |  |  |  |  |  |
|----------------|-------------------------------|----------|--|--|--|--|--|--|
| DRAWING NUMBER | TITLE                         | REVISION |  |  |  |  |  |  |
| C000           | Title page                    | 0        |  |  |  |  |  |  |
| C001           | Construction notes            | 0        |  |  |  |  |  |  |
| C002           | Existing conditions           | 0        |  |  |  |  |  |  |
| C301           | On-site Parking               | 0        |  |  |  |  |  |  |
| C302           | Swept-Path analysis           | 0        |  |  |  |  |  |  |
| C401           | Catchment plan - Existing     | 0        |  |  |  |  |  |  |
| C402           | Catchment plan - Proposed     | 0        |  |  |  |  |  |  |
| C403           | Stormwater design layout plan | 0        |  |  |  |  |  |  |
| C701           | Combined services drawing     | 0        |  |  |  |  |  |  |