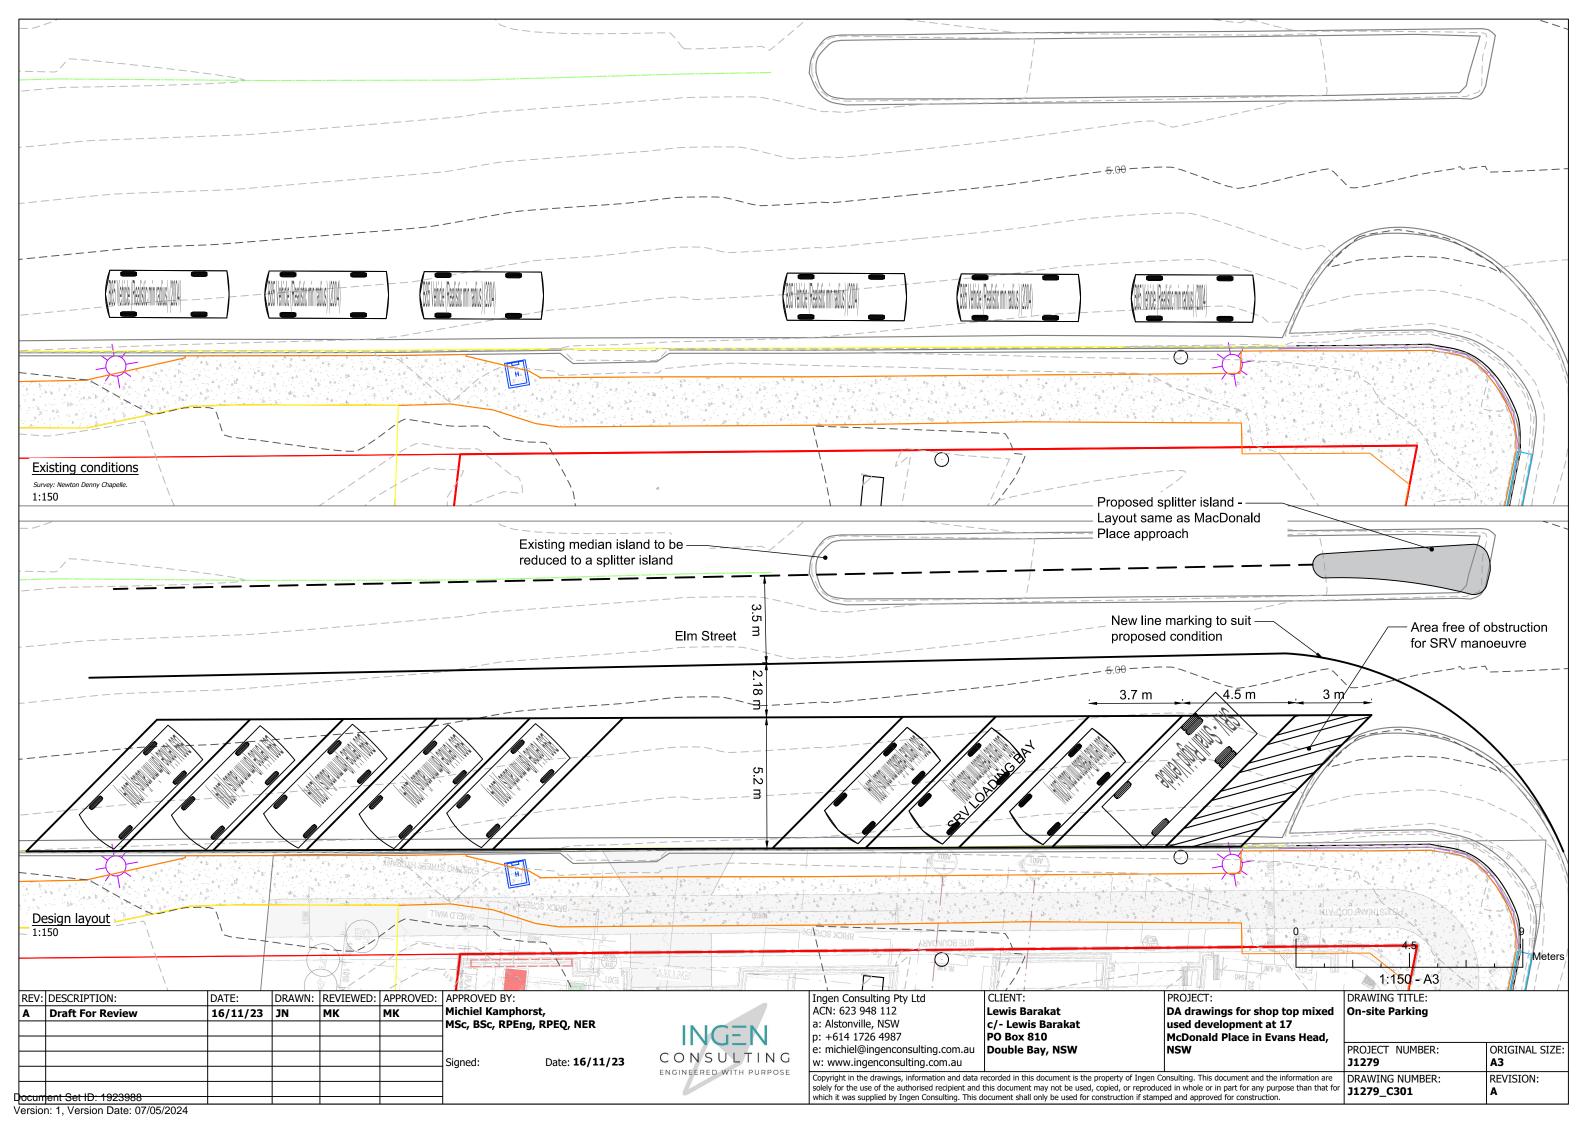

## **DEVELOPMENT APPLICATION CIVIL DRAWINGS** for SHOP TOP MIXED USE DEVELOPMENT 17 MCDONALD PLACE IN EVANS HEAD, NSW

| DRAWING TABLE  |                               |          |  |  |  |  |  |  |
|----------------|-------------------------------|----------|--|--|--|--|--|--|
| DRAWING NUMBER | TITLE                         | REVISION |  |  |  |  |  |  |
| C000           | Title page                    | 0        |  |  |  |  |  |  |
| C001           | Construction notes            | 0        |  |  |  |  |  |  |
| C002           | Existing conditions           | 0        |  |  |  |  |  |  |
| C301           | On-site Parking               | 0        |  |  |  |  |  |  |
| C302           | Swept-Path analysis           | 0        |  |  |  |  |  |  |
| C401           | Catchment plan - Existing     | 0        |  |  |  |  |  |  |
| C402           | Catchment plan - Proposed     | 0        |  |  |  |  |  |  |
| C403           | Stormwater design layout plan | 0        |  |  |  |  |  |  |
| C701           | Combined services drawing     | 0        |  |  |  |  |  |  |