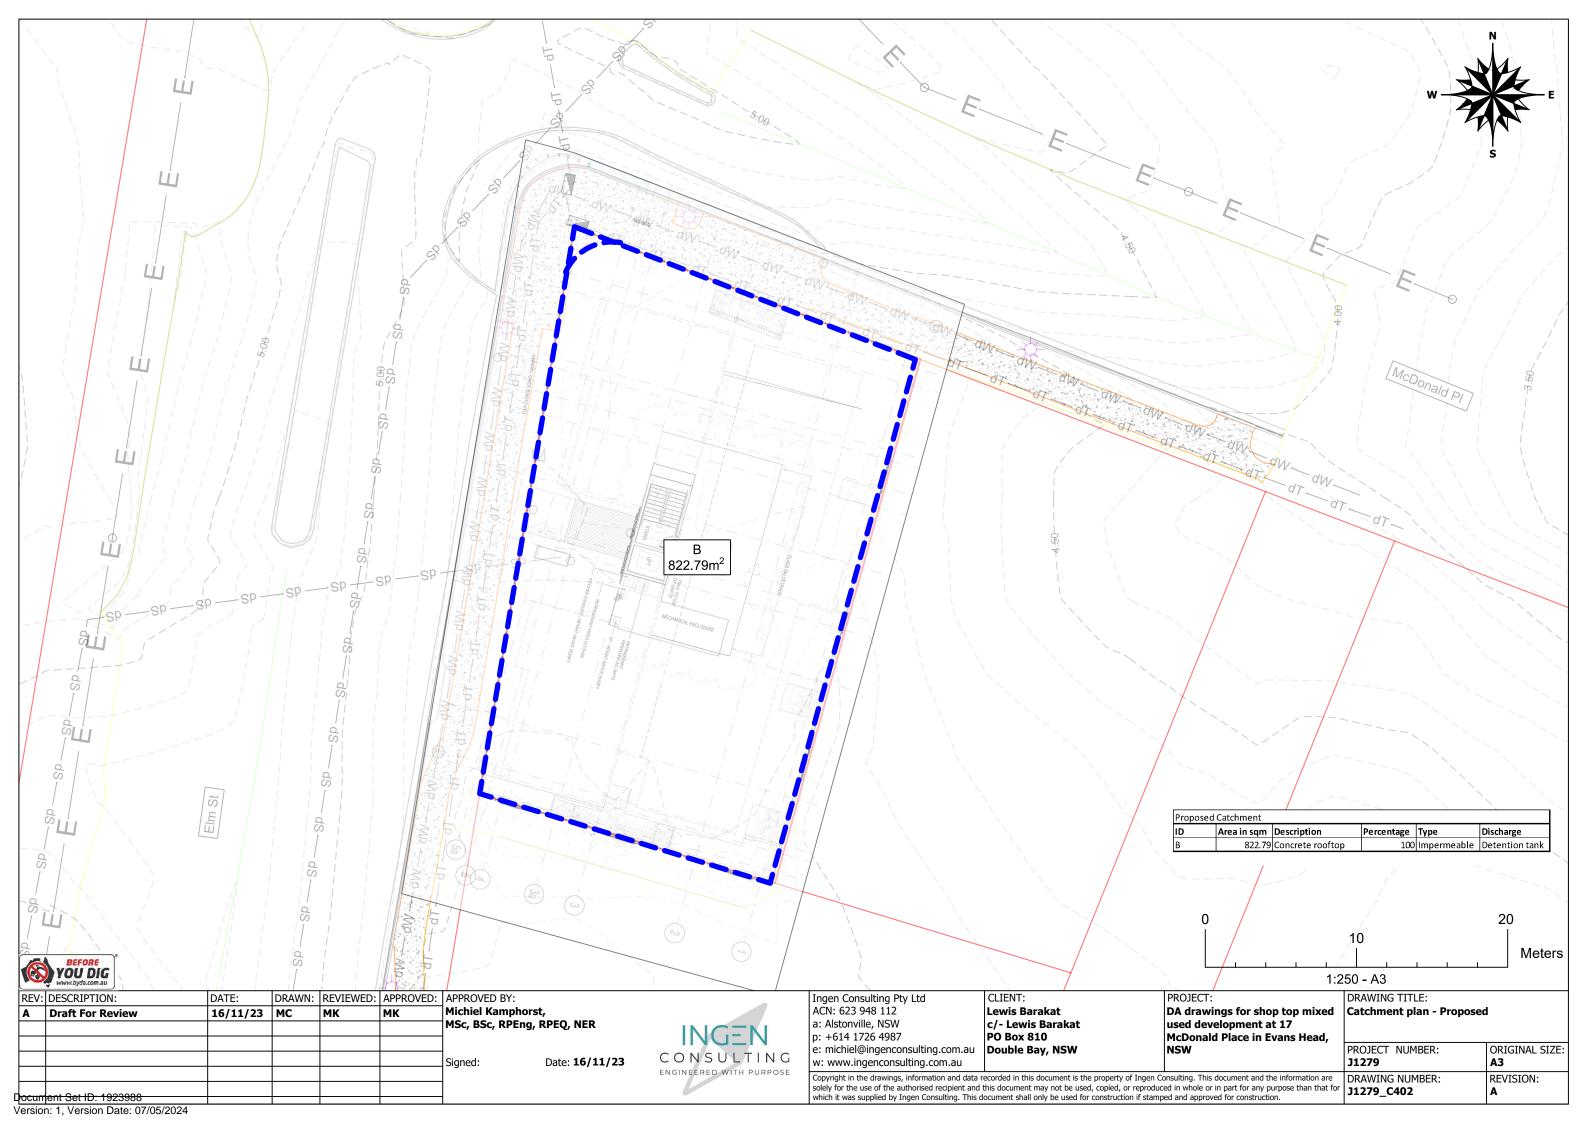

## **DEVELOPMENT APPLICATION CIVIL DRAWINGS** for SHOP TOP MIXED USE DEVELOPMENT 17 MCDONALD PLACE IN EVANS HEAD, NSW

| DRAWING TABLE  |                               |          |  |  |  |  |  |  |
|----------------|-------------------------------|----------|--|--|--|--|--|--|
| DRAWING NUMBER | TITLE                         | REVISION |  |  |  |  |  |  |
| C000           | Title page                    | 0        |  |  |  |  |  |  |
| C001           | Construction notes            | 0        |  |  |  |  |  |  |
| C002           | Existing conditions           | 0        |  |  |  |  |  |  |
| C301           | On-site Parking               | 0        |  |  |  |  |  |  |
| C302           | Swept-Path analysis           | 0        |  |  |  |  |  |  |
| C401           | Catchment plan - Existing     | 0        |  |  |  |  |  |  |
| C402           | Catchment plan - Proposed     | 0        |  |  |  |  |  |  |
| C403           | Stormwater design layout plan | 0        |  |  |  |  |  |  |
| C701           | Combined services drawing     | 0        |  |  |  |  |  |  |