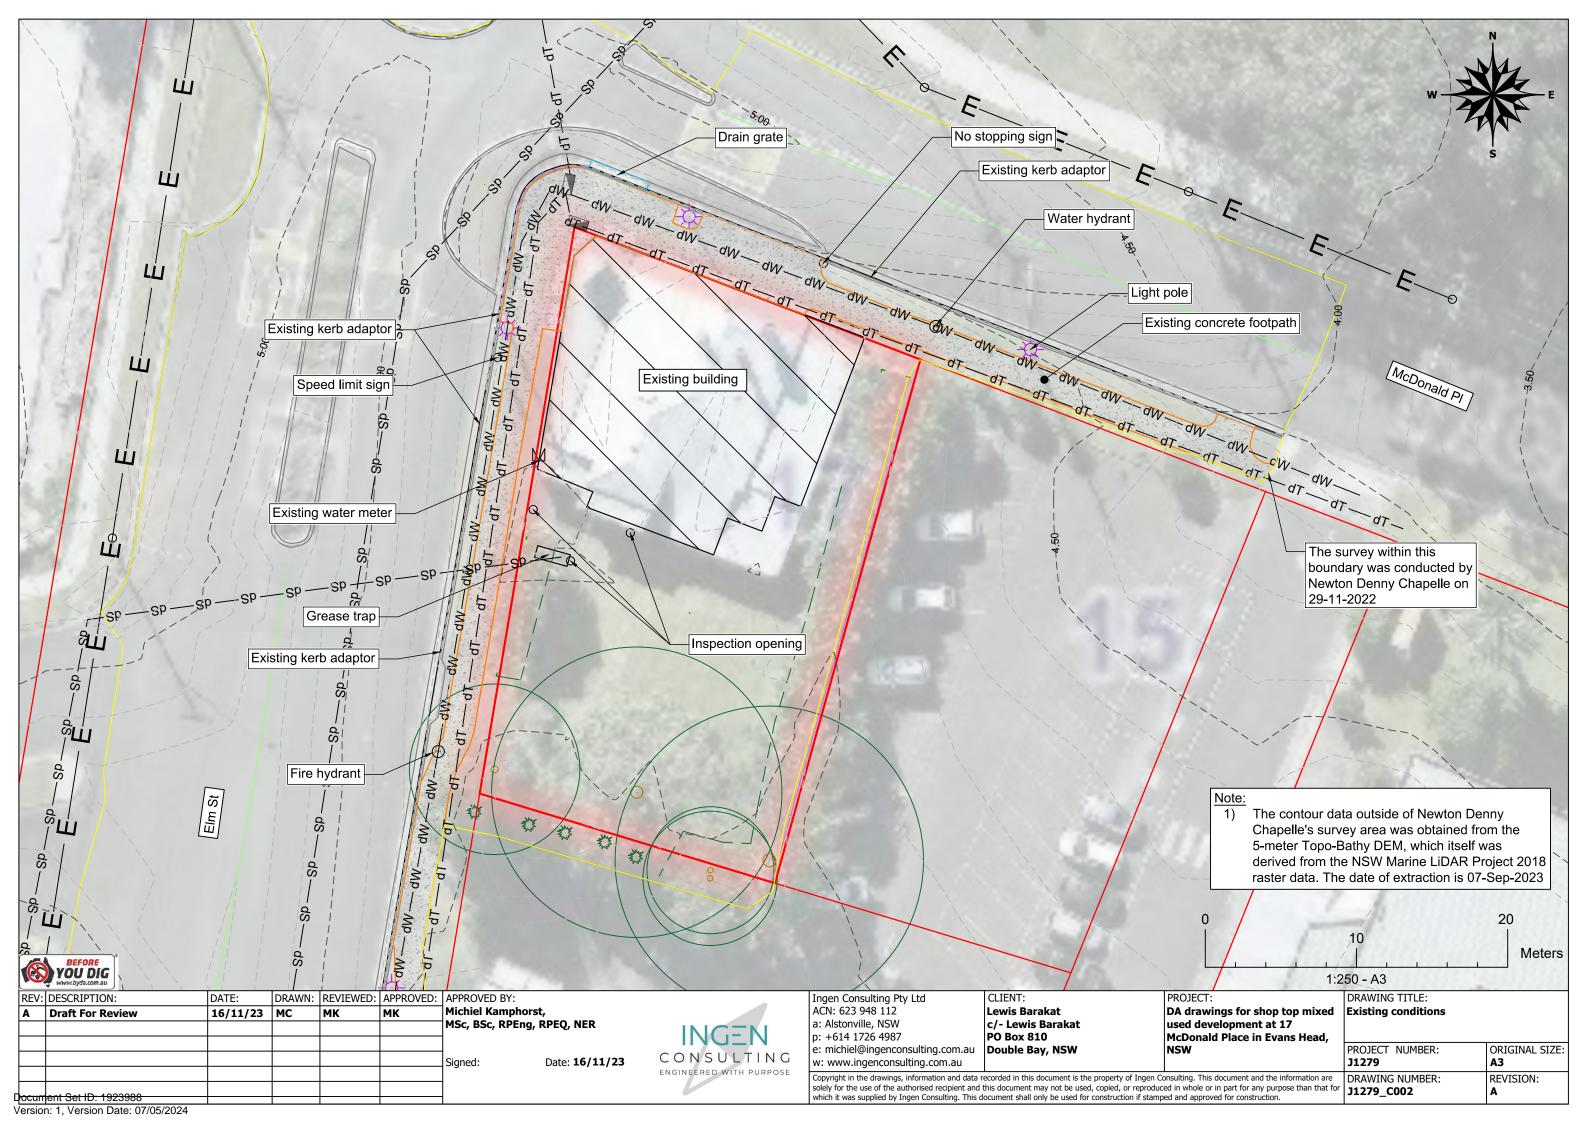

PROJECT: DA drawings for shop top mixed used development at 17 McDonald Place in Evans Head, NSW

DRAWING TITLE: **Construction notes** 

J1279 C001

PROJECT NUMBER: ORIGINAL SIZE: J1279 **A3** DRAWING NUMBER: REVISION: