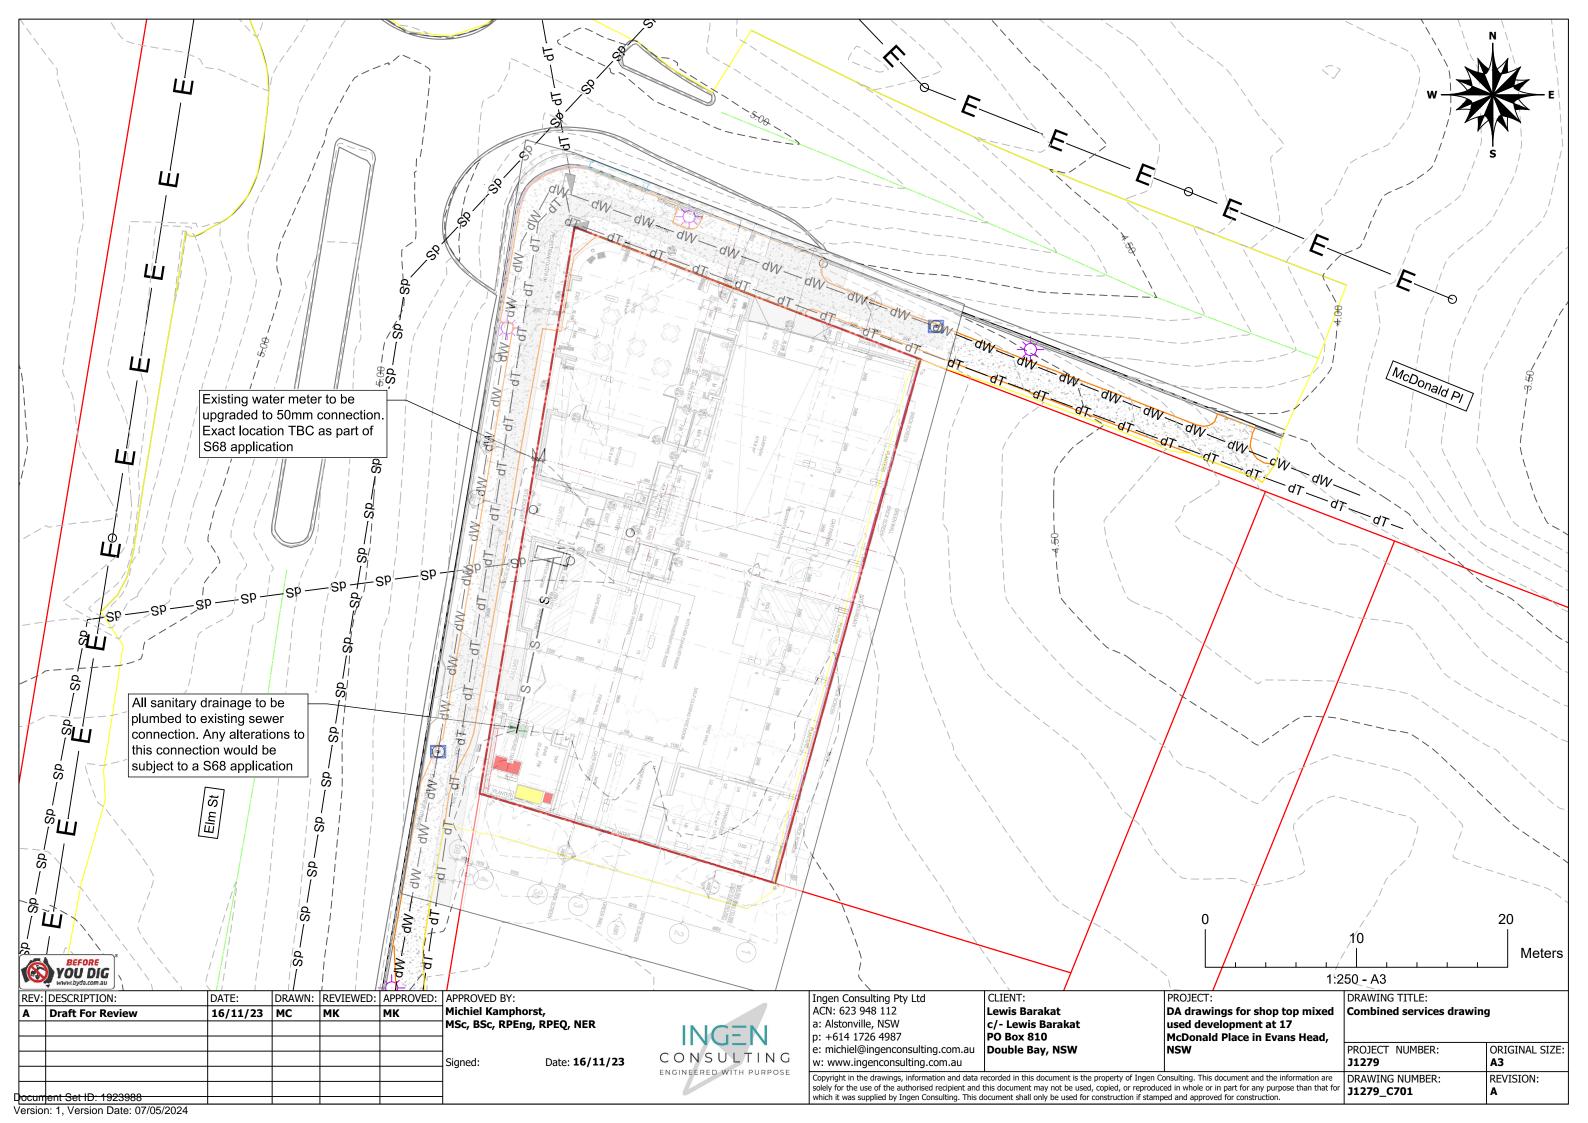

## **DEVELOPMENT APPLICATION CIVIL DRAWINGS** for SHOP TOP MIXED USE DEVELOPMENT 17 MCDONALD PLACE IN EVANS HEAD, NSW

| DRAWING TABLE  |                               |          |  |  |  |  |  |  |
|----------------|-------------------------------|----------|--|--|--|--|--|--|
| DRAWING NUMBER | TITLE                         | REVISION |  |  |  |  |  |  |
| C000           | Title page                    | 0        |  |  |  |  |  |  |
| C001           | Construction notes            | 0        |  |  |  |  |  |  |
| C002           | Existing conditions           | 0        |  |  |  |  |  |  |
| C301           | On-site Parking               | 0        |  |  |  |  |  |  |
| C302           | Swept-Path analysis           | 0        |  |  |  |  |  |  |
| C401           | Catchment plan - Existing     | 0        |  |  |  |  |  |  |
| C402           | Catchment plan - Proposed     | 0        |  |  |  |  |  |  |
| C403           | Stormwater design layout plan | 0        |  |  |  |  |  |  |
| C701           | Combined services drawing     | 0        |  |  |  |  |  |  |