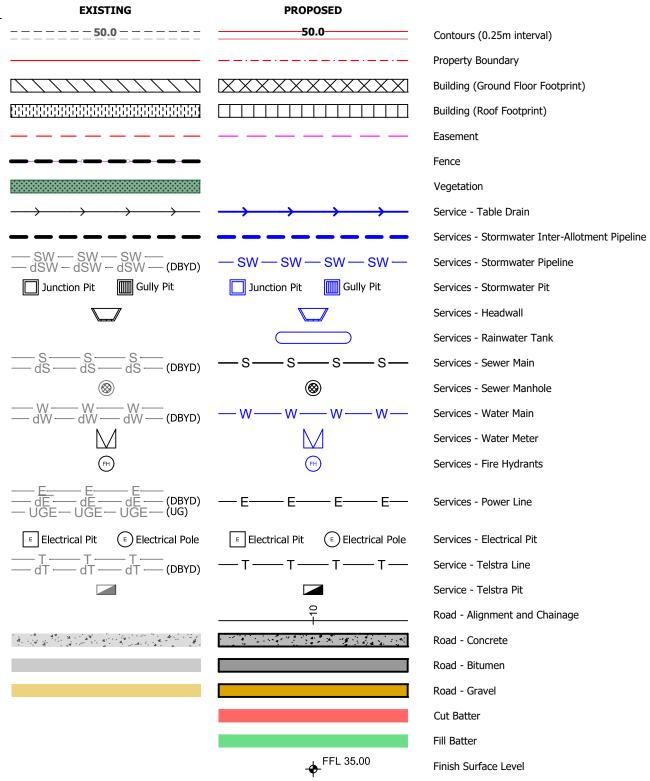

## **LEGEND**

| REV: | DESCRIPTION:     | DATE:    | DRAWN: | REVIEWED: | APPROVED: | APPROVED BY:                  |
|------|------------------|----------|--------|-----------|-----------|-------------------------------|
| Α    | Draft For Review | 16/11/23 | МС     | MK        |           | Michiel Kamphorst,            |
|      |                  |          |        |           |           | MSc, BSc, RPEng, RPEQ, NER    |
|      |                  |          |        |           |           |                               |
|      |                  |          |        |           |           | Signed: Date: <b>16/11/23</b> |
|      |                  |          |        |           |           |                               |
|      |                  |          |        |           |           |                               |