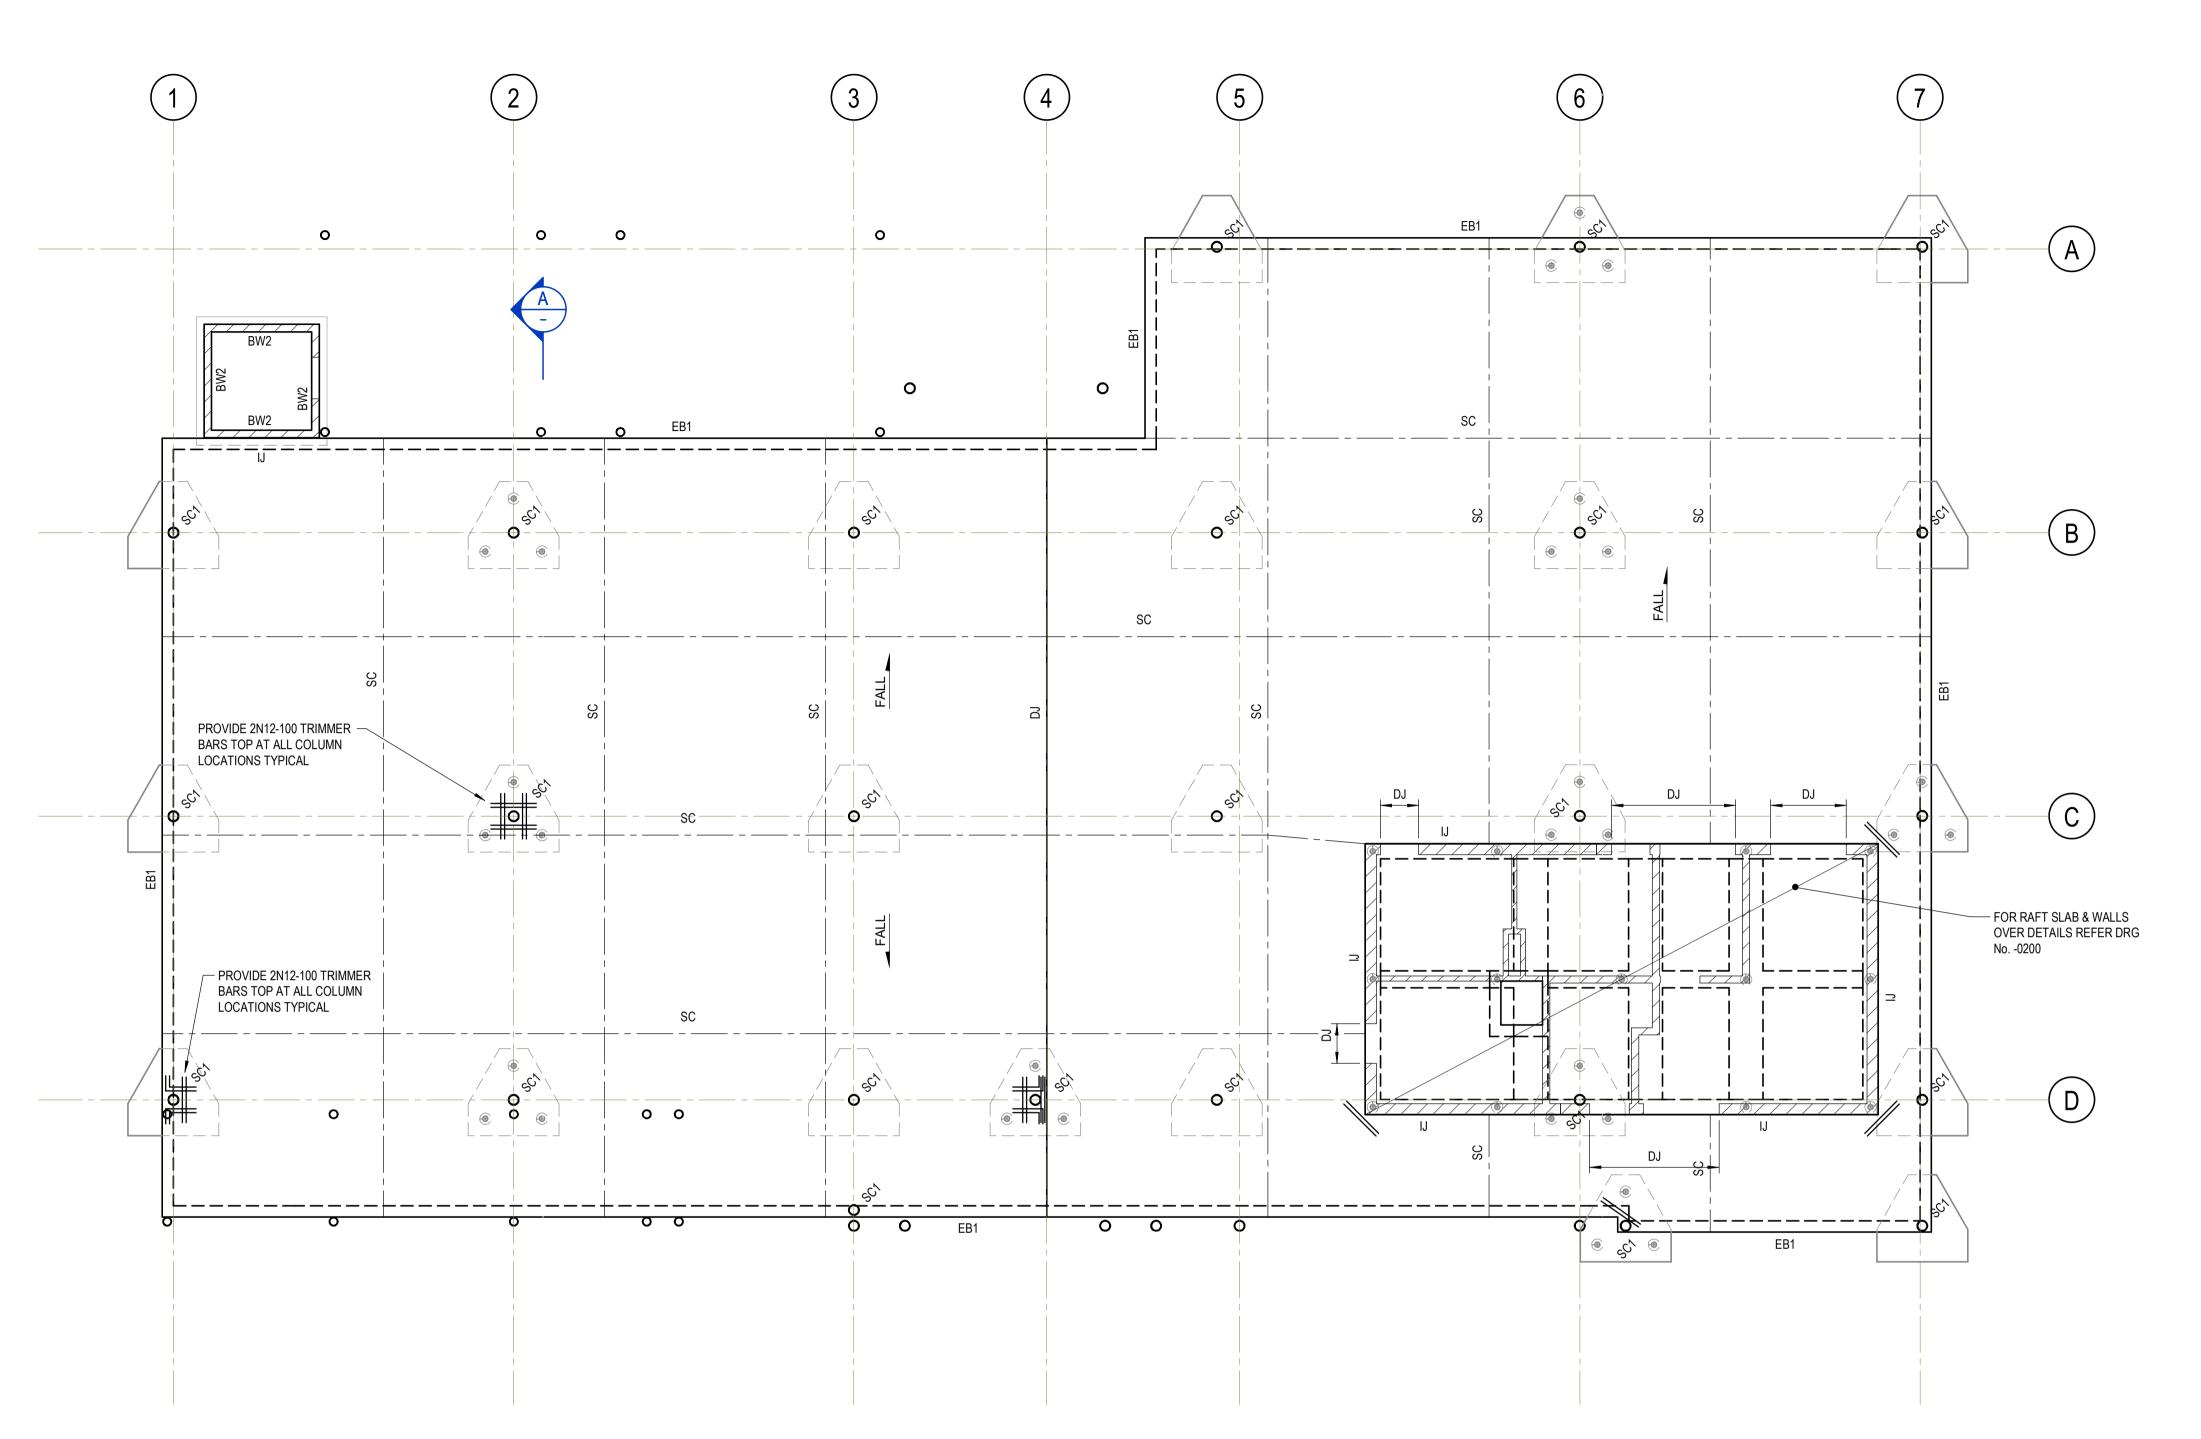

# FOOTING PLAN SCALE 1:100

NOTES:

ALL PILE CAPS TO BE 400mm MINIMUM BELOW FLOOR SLAB LEVEL.
 PRECAST CONCRETE DRIVEN PILES MAY BE CONSIDERED ALTERNATIVE TO SCREW PILES.

3. ADDITIONAL GEOTECH INVESTIGATIONS TO BE CARRIED OUT AS RECOMMENDED BY THE GEOTECH ENGINEER. REFER TO GEOTECH REPORT.

**SLAB ON GROUND LEGEND:** 

+++ DENOTES SLAB THICKNESS

(++) DENOTES LOCAL SLAB SETDOWN

DENOTES SLAB STEPDOWN

DENOTES 2-N16 TRIMMERS TOP x 1200 LONG

### SLAB JOINTS DENOTED THUS:

\_\_\_\_TKJ DENOTES TIED KEYED JOINT
DJ DENOTED DOWELED JOINT

\_\_\_SC\_\_\_ DENOTES SAW CUT JOINT

TG DENOTES TOOLED GROOVE

\_\_\_\_IJ\_\_\_\_ DENOTES ISOLATION JOINT

## WALL LEGEND:

BW1 DENOTES 140 THICK REINFORCED & CORE-FILLED BLOCKWORK WALL. N16-200 EACH WAY CENTRAL.

BW2 DENOTES 190 THICK REINFORCED & CORE-FILLED BLOCKWORK WALL. N16-200 VERTICAL CENTRAL, N16-400

HORIZONTAL CENTRAL

DENOTES 290 THICK REINFORCED & CORE-FILLED BLOCKWORK WALL. N20-400 EACH WAY EACH FACE.

# PILE SCHEDULE WORKING LOAD (kN) MARK No. DEAD LIVE LATERAL (DL + LL) SP1 130 120 25

NOTE: MAXIMUM LATERAL SWAY AT PILE CAP LEVEL SHALL BE LIMITED TO 10mm.

## REFERENCE DRAWINGS:

FOR TITLE SHEET & DRAWING LIST REFER TO DRG No. -0100.
 FOR CONSTRUCTION NOTES REFER TO DRG No. -0101.