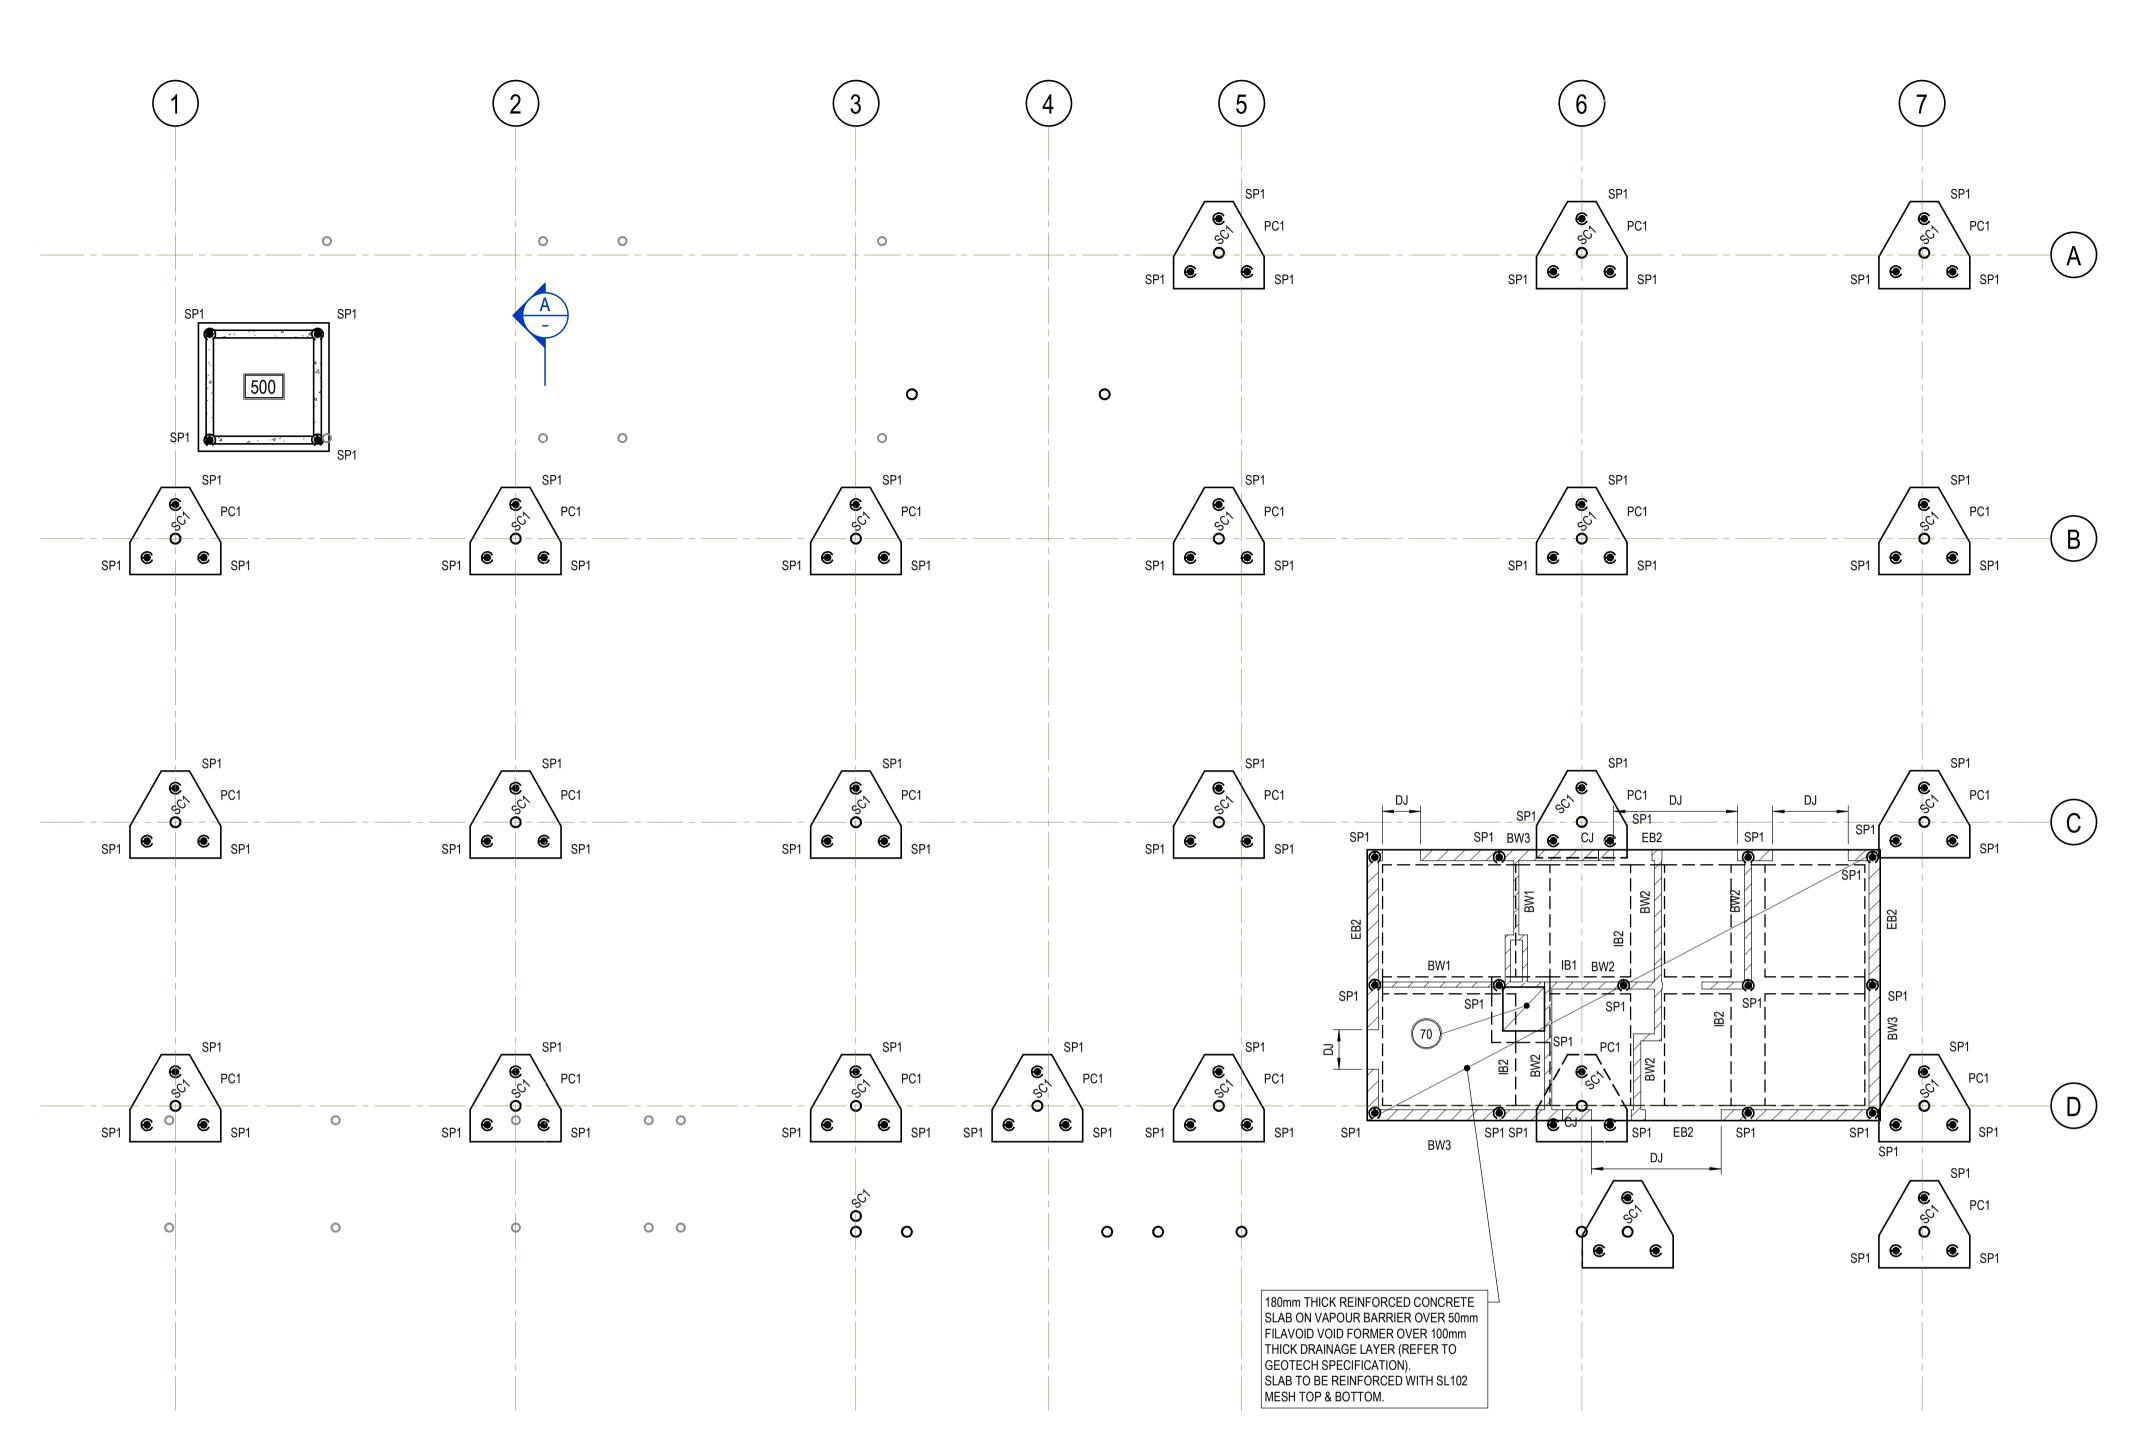

# FOOTING PLAN SCALE 1:100

NOTES:

ALL PILE CAPS TO BE 400mm MINIMUM BELOW FLOOR SLAB LEVEL.
 PRECAST CONCRETE DRIVEN PILES MAY BE CONSIDERED ALTERNATIVE TO SCREW PILES.

3. ADDITIONAL GEOTECH INVESTIGATIONS TO BE CARRIED OUT AS RECOMMENDED BY THE GEOTECH ENGINEER. REFER TO GEOTECH REPORT.

**SLAB ON GROUND LEGEND:** 

+++ DENOTES SLAB THICKNESS

(++) DENOTES LOCAL SLAB SETDOWN

DENOTES SLAB STEPDOWN

DENOTES 2-N16 TRIMMERS TOP x 1200 LONG

### SLAB JOINTS DENOTED THUS:

\_\_\_\_TKJ DENOTES TIED KEYED JOINT
DJ DENOTED DOWELED JOINT

\_\_\_SC\_\_\_ DENOTES SAW CUT JOINT

TG DENOTES TOOLED GROOVE

\_\_\_\_IJ\_\_\_\_ DENOTES ISOLATION JOINT

## WALL LEGEND:

BW1 DENOTES 140 THICK REINFORCED & CORE-FILLED BLOCKWORK WALL. N16-200 EACH WAY CENTRAL.

BW2 DENOTES 190 THICK REINFORCED & CORE-FILLED BLOCKWORK WALL. N16-200 VERTICAL CENTRAL, N16-400

HORIZONTAL CENTRAL

DENOTES 290 THICK REINFORCED & CORE-FILLED BLOCKWORK WALL. N20-400 EACH WAY EACH FACE.

# PILE SCHEDULE WORKING LOAD (kN) MARK No. DEAD LIVE LATERAL (DL + LL) SP1 130 120 25

NOTE: MAXIMUM LATERAL SWAY AT PILE CAP LEVEL SHALL BE LIMITED TO 10mm.

## REFERENCE DRAWINGS:

FOR TITLE SHEET & DRAWING LIST REFER TO DRG No. -0100.
 FOR CONSTRUCTION NOTES REFER TO DRG No. -0101.

## UNDERCROFT LEVEL FLOOR SLAB ON GROUND PLAN

- 1. SLAB TO BE 120mm THICK WITH SL82 MESH TOP u.n.o. PLACED ON 100mm THICK DRAINAGE
- LAYER u.n.o. REFER TO GEOTECH SPECIFICATION. 2. LIME STABILISATION REQUIRED UP TO 1.0m DEPTH. REFER TO GEOTECH SPECIFICATIONS.