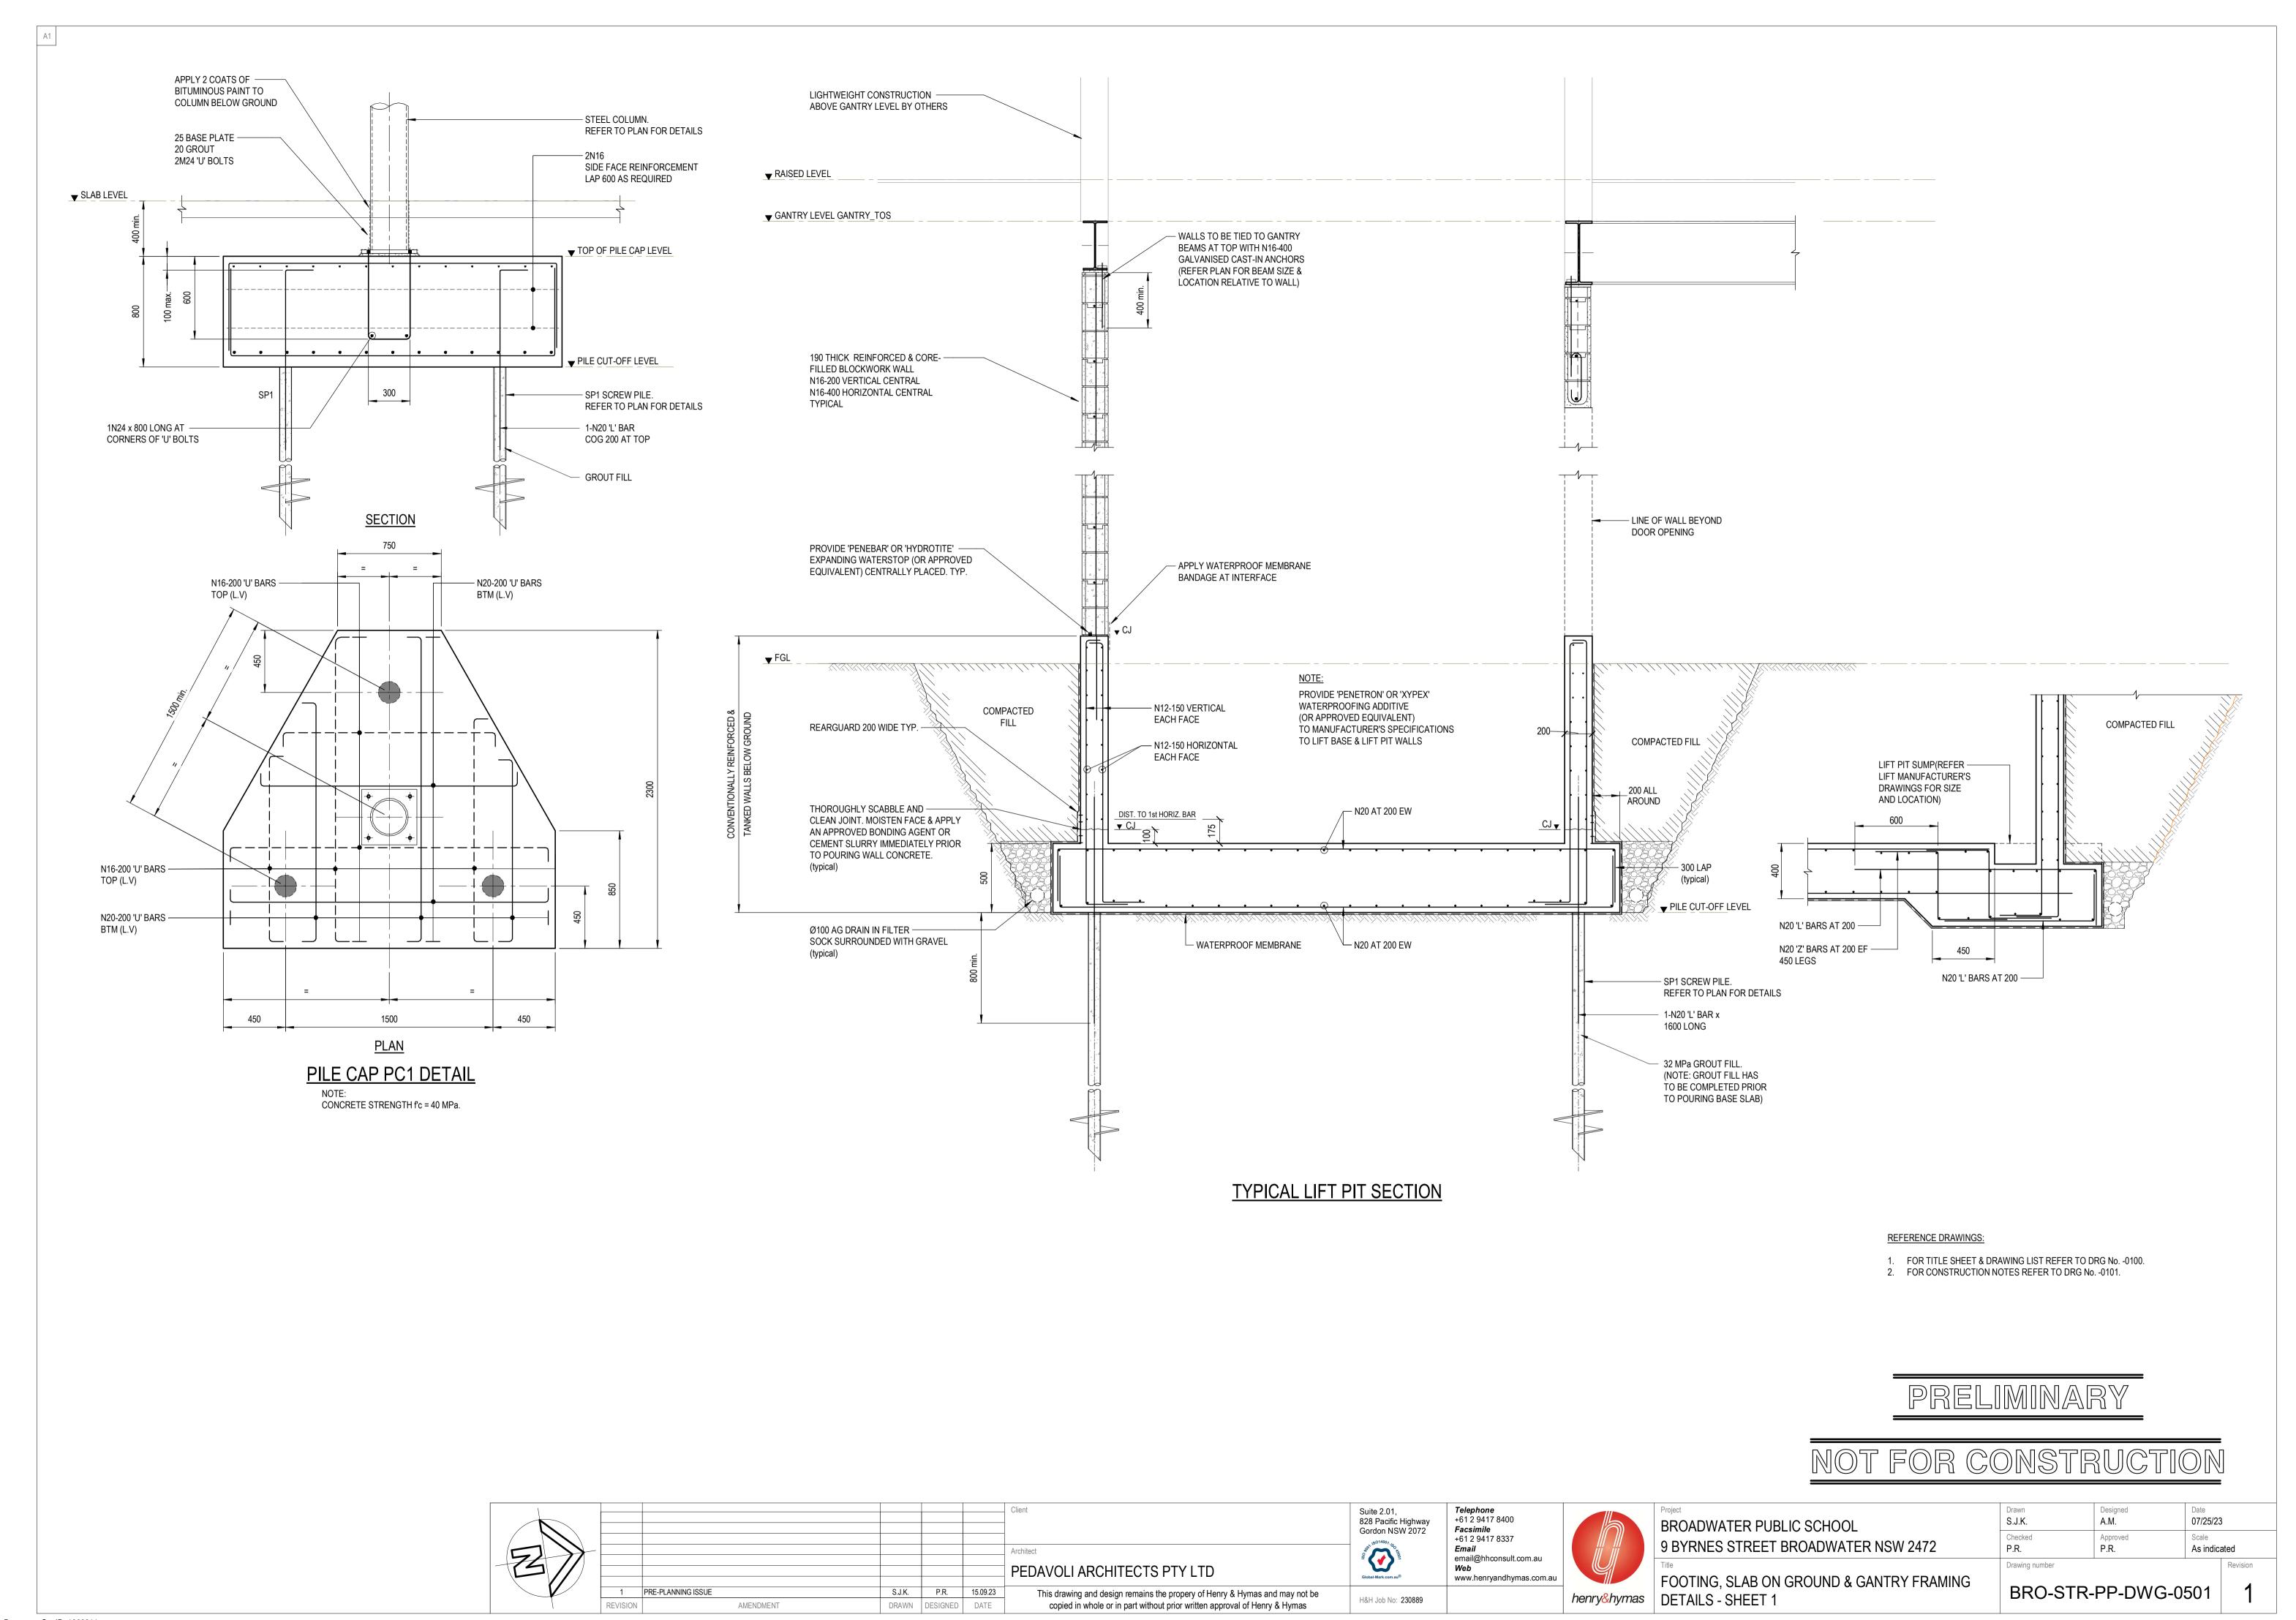

BRO-STR-PP-DWG-0501 FOOTING, SLAB ON GROUND & GANTRY FRAMING DETAILS - SHEET 1

|    |             | Т |
|----|-------------|---|
|    |             |   |
| au |             |   |
|    | henrv&hvmas |   |

## REFERENCE DRAWINGS:

FOR TITLE SHEET & DRAWING LIST REFER TO DRG No. -0100.
 FOR CONSTRUCTION NOTES REFER TO DRG No. -0101.