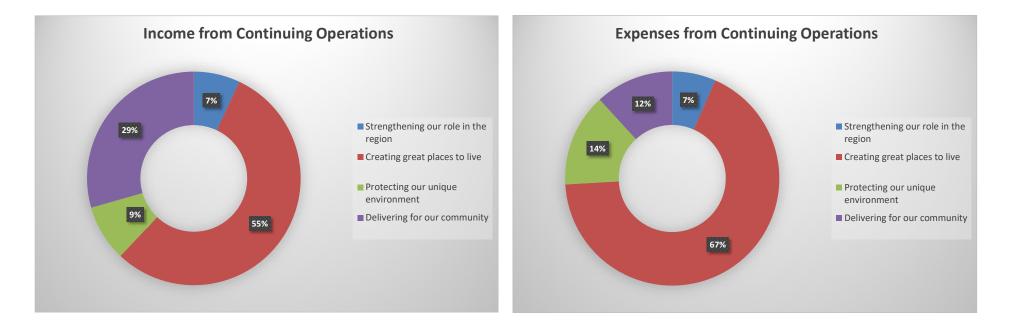

## Income & Expenses Budget Review Statement - Summary by Priority

Income & Expenses Budget Review Statement

|                                         |            | ome & Expense | Buugerner   |             | 5110        | December    |       |             |            |
|-----------------------------------------|------------|---------------|-------------|-------------|-------------|-------------|-------|-------------|------------|
|                                         |            | Approved      | A           | Approved    |             | Recommended |       |             |            |
|                                         | Original   | Changes for   | Approved    | QBRS        | Deviced     | Changes for |       | Ductoria    | A - 4 1    |
|                                         | Original   | Council       | Changes     | Changes     | Revised     | Council     | Notes | Projected   | Actual     |
|                                         | Budget     | Carry-Overs   | Monthly     | Sep         | Budget      | Resolution  |       | Year End    | YTD        |
| Income & Expenses - by Service          | 2023/2024  | from 2022/23  | Adjustments | QBRS        | 2023/2024   | Dec         |       | Result      | 31-Dec-23  |
| Income                                  |            |               |             |             |             |             |       |             |            |
| Strengthening our role in the region    |            |               |             |             |             |             |       |             |            |
| Recovery                                | 210,000    | -             | 91,401      | (10,339)    | 291,062     | -           |       | 291,062     | 22,853     |
| Economic Development                    | -          | -             | -           | -           | -           | -           |       | -           | -          |
| Real Estate Development                 |            | -             | -           | 99,908      | 99,908      | 537         |       | 100,445     | 100,445    |
| Strategic Planning                      | 12,500     | -             | -           | -           | 12,500      | 174,900     | 2     | 187,400     | 187,400    |
| Tourism                                 | 4,821,027  | -             | -           | (1,005,000) | 3,816,027   | -           |       | 3,816,027   | 50,316     |
| Northern Rivers Livestock Exchange      | 3,293,257  | -             | -           | -           | 3,293,257   | -           |       | 3,293,257   | 165,445    |
| Creating great places to live           |            |               |             |             | -           |             |       |             |            |
| Festivals and Events                    | 100,708    | -             | -           | 10,000      | 110,708     | -           |       | 110,708     | 59,946     |
| Libraries                               | 1,507,283  | -             | -           | · -         | 1,507,283   | 7,690       | 4     | 1,514,973   | 553,114    |
| Community Programs and Grants           | -          | -             | -           | -           |             | 1,259       | · ·   | 1,259       | 1,015      |
| Sports Grounds, Parks and Facilities    | 6,229,498  | -             | 537,152     | 1,353,682   | 8,120,332   | 333,200     | 5     | 8,453,532   | 6,298,502  |
| Community Centres and Halls             | 111,271    | -             | -           | -           | 111,271     | 27,273      | 6     | 138,544     | 89,121     |
| Swimming Pools                          | , í        | -             | 477,562     | 30,000      | 507,562     | 218,750     | 7     | 726,312     | 366,245    |
| Cemeteries                              | 382,433    | -             | -           |             | 382,433     |             |       | 382,433     | 185,099    |
| Planning & Development Services         | 926,696    | -             | -           | 49,212      | 975,908     | 80,689      | 8     | 1,056,597   | 646,627    |
| Emergency Management                    | 1,492,744  | -             | -           | (27,764)    | 1,464,980   | 239,909     | 9     | 1,704,889   | 1,015,082  |
| Building and Maintaining Roads          | 8,306,284  | -             | 421,560     | 16,564,493  | 25,292,337  | 1,542,163   | 10    | 26,834,500  | 9,926,734  |
| Stormwater Management                   | 205,277    | _             | _           | 1,896       | 207,173     |             | _     | 207,173     | 206,592    |
| Water Supplies                          | 7,943,053  | -             | -           | 91,229      | 8,034,282   | 50,000      | 12    | 8,084,282   | 4,184,137  |
| Sewerage Services                       | 10,328,694 | -             | -           | 409,266     | 10,737,960  | 163,644     | 13    | 10,901,604  | 5,589,331  |
| Engineering Support & Asset Management  | 31,901     | -             | -           | 4,044       | 35,945      | 46,182      | 14    | 82,127      | 80,462     |
| Protecting our unique environment       |            |               |             |             |             |             |       |             |            |
| Environmental Health                    | 484,095    | -             | -           | 17,580      | 501,675     | -           |       | 501,675     | 359,595    |
| Environmental Management                |            | 104,603       | 40,456      | -           | 145,059     | 43,253      | 16    | 188,312     | 83,709     |
| Waste Management                        | 8,586,742  | -             | -           | 39,221      | 8,625,963   | -           |       | 8,625,963   | 8,087,621  |
| Delivering for our community            |            |               |             |             | -           |             |       |             |            |
| Governance & Advocacy                   | 631,010    | -             | -           | -           | 631,010     | -           |       | 631,010     | 22,104     |
| Community Connection                    | -          | -             | -           | -           | -           | -           |       | -           | -          |
| Financial Services                      | 23,337,123 | -             | -           | 350,156     | 23,687,279  | -           |       | 23,687,279  | 18,299,405 |
| People & Culture                        | 22,409     | -             | -           | 43,762      | 66,171      | -           |       | 66,171      | 54,054     |
| Work Health & Safety                    | -          | -             | -           | -           | -           | 152,020     | 19    | 152,020     | 152,020    |
| Fleet Management                        | 5,657,156  | -             | -           | -           | 5,657,156   | -           |       | 5,657,156   | 2,881,918  |
| Quarries                                | 1,867,595  | -             | -           | 4,665       | 1,872,260   | -           |       | 1,872,260   | 874,751    |
| Private Works                           | 95,524     | -             | -           | -           | 95,524      | -           |       | 95,524      | 30,367     |
| Customer Service                        | 6,552      | -             | -           | -           | 6,552       | -           |       | 6,552       | 2,991      |
| Information Technology Services         | 12,191     | -             | -           | -           | 12,191      | 3,500       |       | 15,691      | 13,980     |
| Total Income from Continuing Operations | 86,603,023 | 104,603       | 1,568,131   | 18,026,011  | 106,301,768 | 3,084,969   |       | 109,386,737 | 60,590,980 |

Income & Expenses Budget Review Statement

|                                                             | inco                | ome & Expenses | s buuget Kev  |                   | SIIL                |                   |          |                     |                     |
|-------------------------------------------------------------|---------------------|----------------|---------------|-------------------|---------------------|-------------------|----------|---------------------|---------------------|
|                                                             |                     | Approved       | • · · · · • • | Approved          |                     | Recommended       |          |                     |                     |
|                                                             |                     | Changes for    | Approved      | QBRS              |                     | Changes for       |          |                     |                     |
|                                                             | Original            | Council        | Changes       | Changes           | Revised             | Council           | Notes    | Projected           | Actual              |
|                                                             | Budget              | Carry-Overs    | Monthly       | Sep               | Budget              | Resolution        |          | Year End            | YTD                 |
| Income & Expenses - by Service                              | 2023/2024           | from 2022/23   | Adjustments   | QBRS              | 2023/2024           | Dec               |          | Result              | 31-Dec-23           |
| Expenses                                                    |                     |                |               |                   |                     |                   |          |                     |                     |
| Strengthening our role in the region                        |                     |                |               |                   |                     |                   |          |                     |                     |
| Recovery                                                    | 419,319             | -              | 91,401        | -                 | 510,720             | -                 |          | 510,720             | 111,328             |
| Economic Development                                        | 536,929             | -              | -             | -                 | 536,929             | -                 |          | 536,929             | 262,518             |
| Real Estate Development                                     | 565,268             | -              | -             | -                 | 565,268             | -                 |          | 565,268             | 300,106             |
| Strategic Planning                                          | 188,645             | -              | -             | -                 | 188,645             | 199,800           | 2        | 388,445             | 11,064              |
| Tourism                                                     | 369,212             | -              | 10,426        | -                 | 379,638             | -                 |          | 379,638             | 124,784             |
| Northern Rivers Livestock Exchange                          | 2,645,316           | -              | -             | -                 | 2,645,316           | -                 |          | 2,645,316           | 1,303,789           |
| Creating great places to live                               |                     |                |               |                   |                     |                   |          |                     |                     |
| Festivals and Events                                        | 346,873             | -              | -             | 19,000            | 365,873             | 14,204            | 3        | 380,077             | 258,991             |
| Libraries                                                   | 2,577,196           | -              | -             | 12,207            | 2,589,403           | 7,690             | 4        | 2,597,093           | 901,521             |
| Community Programs and Grants                               | 224,279             | -              | -             | 25,996            | 250,275             | 1,259             |          | 251,534             | 133,030             |
| Sports Grounds, Parks and Facilities                        | 3,802,326           | 102,749        | -             | 954               | 3,906,029           | 27,500            | 5        | 3,933,529           | 1,915,954           |
| Community Centres and Halls                                 | 923,110             | · -            | -             | -                 | 923,110             | 22,393            | 6        | 945,503             | 535,784             |
| Swimming Pools                                              | 1,283,908           | -              | -             | 117,000           | 1,400,908           |                   | -        | 1,400,908           | 718,732             |
| Cemeteries                                                  | 423,236             | -              | -             | -                 | 423,236             | -                 |          | 423,236             | 248,264             |
| Planning & Development Services                             | 3,124,777           | 100,000        | _             | _                 | 3,224,777           |                   |          | 3,224,777           | 1,864,950           |
| Emergency Management                                        | 2,713,175           | -              | _             | _                 | 2,713,175           | 210,000           | 9        | 2,923,175           | 1,475,582           |
| Building and Maintaining Roads                              | 17,777,366          | 198,310        |               | 9,492             | 17,985,167          | 210,000           | 3        | 17,985,167          | 10,444,838          |
| Stormwater Management                                       | 1,037,120           | 130,010        | -             | 498               | 1,037,618           | -                 |          | 1,037,618           | 518,939             |
|                                                             | 7,378,345           | -              | -             | 490               | 7,418,595           | -                 |          | 7,418,595           |                     |
| Water Supplies                                              |                     | -              | -             | ,                 |                     | 100.000           | 10       |                     | 4,173,783           |
| Sewerage Services<br>Engineering Support & Asset Management | 8,740,723<br>31,901 | -              | -             | 40,250<br>(2,281) | 8,780,973<br>29,620 | 100,000<br>46,182 | 13<br>14 | 8,880,973<br>75,802 | 4,500,130<br>91,203 |
| Protecting our unique environment                           |                     |                |               |                   | _                   |                   |          |                     |                     |
| Environmental Health                                        | 1,439,506           |                |               | 21,380            | 1,460,886           | (7,000)           | 15       | 1,453,886           | 919,468             |
|                                                             |                     | -              | 40.456        | 21,300            |                     |                   |          |                     | ,                   |
| Environmental Management                                    | 513,765             | 145,520        | 40,456        | -                 | 699,741             | 25,950            | 16       | 725,691             | 346,557             |
| Waste Management                                            | 8,474,896           | -              | 28,059        | 28,320            | 8,531,275           | -                 |          | 8,531,275           | 4,063,882           |
| Delivering for our community                                | 0.704.000           | 05.050         |               |                   | -                   |                   |          | 0 700 500           | 4 0 4 4 0 0 4       |
| Governance & Advocacy                                       | 2,761,332           | 25,250         | -             | -                 | 2,786,582           | -                 |          | 2,786,582           | 1,811,391           |
| Community Connection                                        | 204,042             | -              | -             | -                 | 204,042             | -                 |          | 204,042             | 22,805              |
| Financial Services                                          | 147,046             | -              | -             | -                 | 147,046             |                   |          | 147,046             | 47,393              |
| People & Culture                                            | 0.00                | -              | -             | 6,325             | 6,325               | -                 |          | 6,325               | 6,325               |
| Work Health & Safety                                        | 0.00                | 34,557         | -             | -                 | 34,557              | -                 |          | 34,557              | 137,346             |
| Fleet Management                                            | 5,031,745           | -              | -             | -                 | 5,031,745           | -                 |          | 5,031,745           | 3,236,946           |
| Quarries                                                    | 464,410             | -              | -             | 4,665             | 469,075             | -                 |          | 469,075             | 280,485             |
| Private Works                                               | 90,892              | -              | -             | -                 | 90,892              | -                 |          | 90,892              | 70,661              |
| Customer Service                                            | 6,552               | 18,000         | _             | -                 | 24,552              | -                 |          | 24,552              | 7,603               |
| Information Technology Services                             | 184,201             | -              | -             | -                 | 184,201             | 49,215            | 21       | 233,416             | 41,640              |
| Total Expenses from Continuing Operations                   | 74,427,411          | 624,386        | 170,342       | 324,056           | 75,546,194          | 697,193           |          | 76,243,388          | 40,887,792          |
| Net Operating Result from Continuing Operations             | 12,175,612          | (519,783)      | 1,397,789     | 17,701,956        | 30,755,573          | 2,387,776         |          | 33,143,349          | 19,703,187          |
|                                                             |                     |                |               |                   |                     |                   | ]        |                     |                     |
| Net Operating Result before Capital Items                   | (1,628,147)         | (519,783)      | (38,485)      | 257,351           | (1,929,065)         | (57,852)          |          | (1,986,917)         | 3,435,388           |