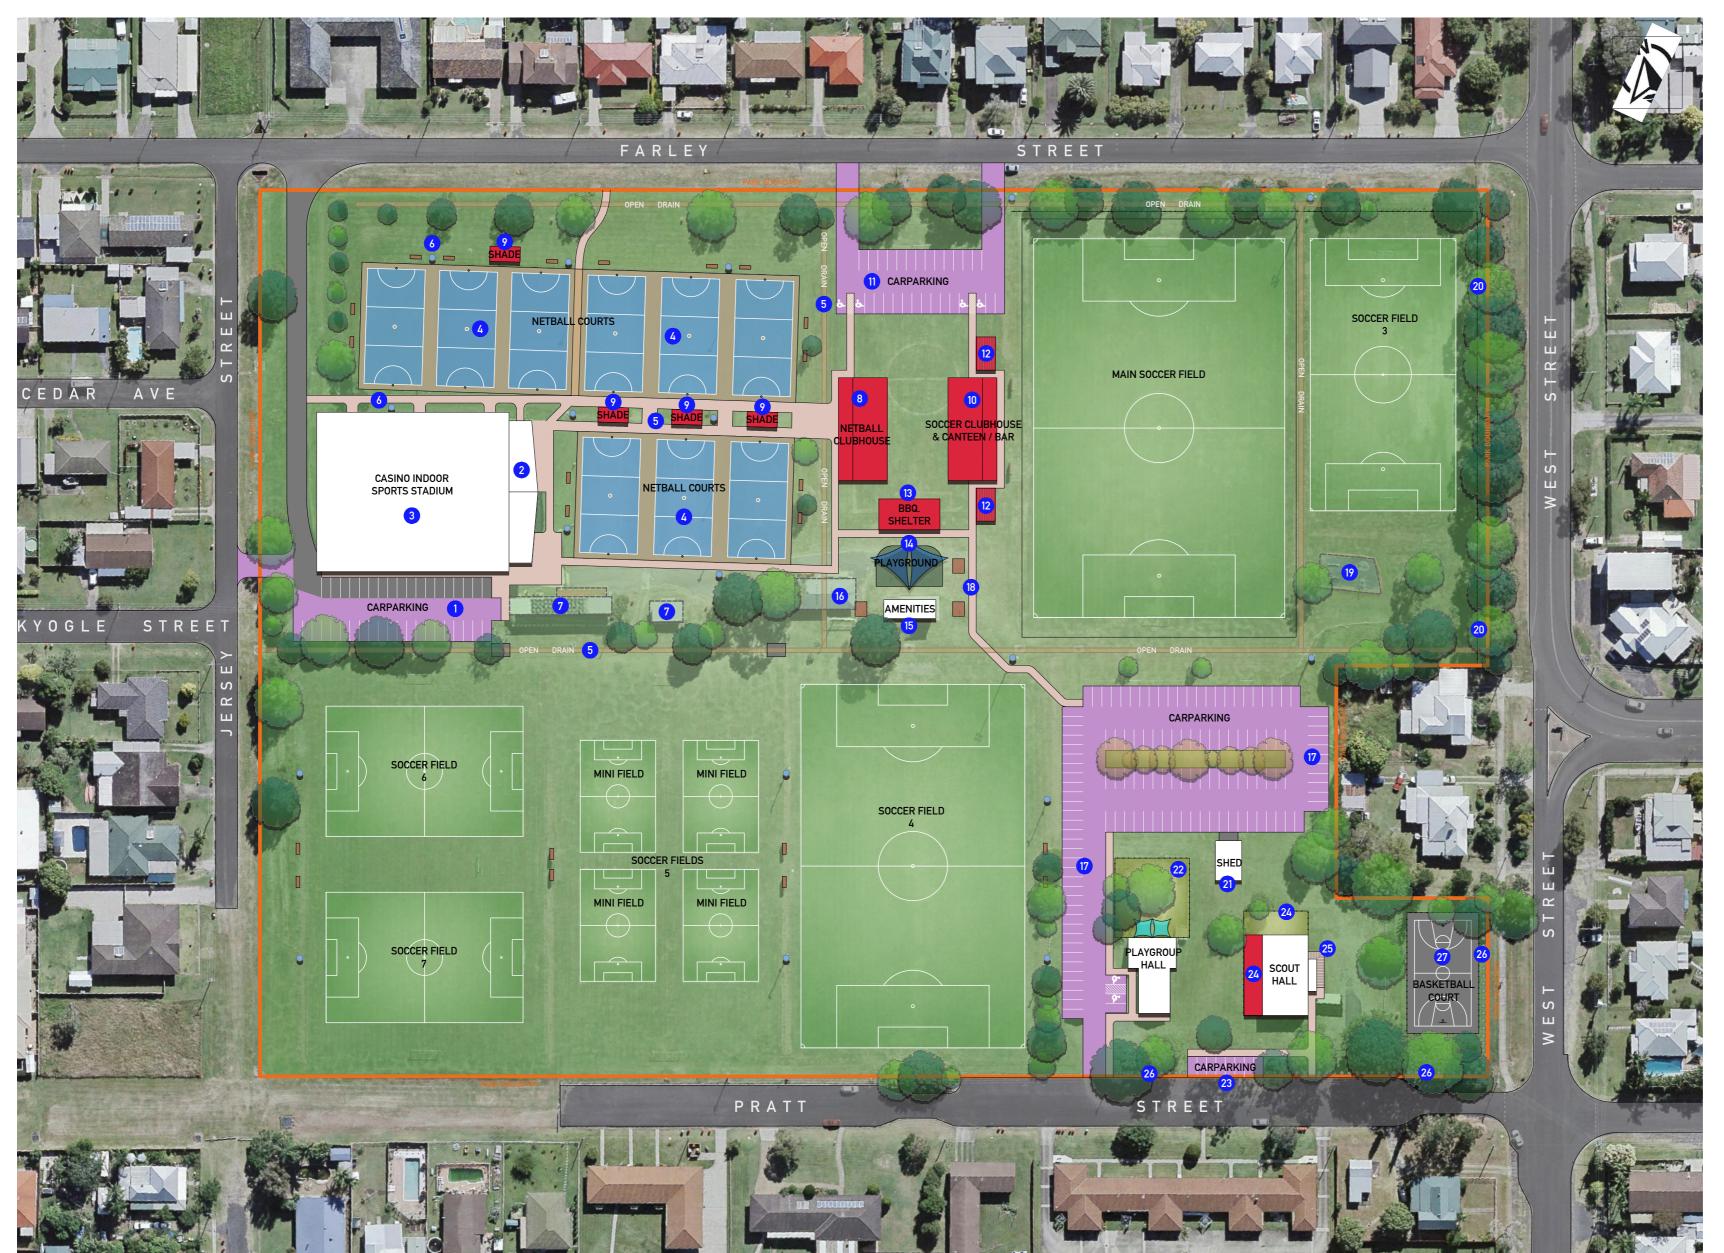

The contents of this drawing and also the design features contained herein are subject to copyright law and may not be reproduced in any form with out prior written consent from the owners...

C Integrated Site Design Pty. Ltd.

### ZONE 1-CASINO INDOOR SPORTS STADIUM

- 1 ADDITIONAL CARPARKING BESIDE STADIUM
- 2 ENCLOSE VERANDAH TO PROVIDE MORE INDOOR SPACE
- 3 PROVIDE CANTEEN, AIR CONDITIONING & STORAGE

### ZONE 2 - CASINO NETBALL COMPLEX

- 4 RESURFACE ALL COURTS INTO 2 SOLID BLOCKS
- 5 IMPROVE SURFACE DRAINAGE AROUND COURTS
- 6 ADJUST LIGHT TOWER LOCATIONS FOR COURTS
- 7 DEMOLISH NETBALL CLUBHOUSE
- 8 NEW NETBALL CLUBHOUSE, TOILETS & CHANGE ROOMS
- PROVIDE SEATING & SHADE AROUND COURTS

### ZONE 3 - CASINO COBRAS SOCCER COMPLEX

- NEW SOCCER CLUBHOUSE, TOILETS, CHANGEROOMS & CANTEEN/BAR
- 11 NEW CARPARK OFF FARLEY STREET
- 12 RELOCATABLE GRANDSTANDS
- 13 NEW PUBLIC BBQ SHELTER
- 14 NEW PLAYGROUND
- 15 CONSIDER RETAINING EXISTING AMENITY BUILDING
- 16 DEMOLISH PUBLIC TOILETS
- 17 FORMALISE CARPARKING OFF PRATT STREET
- 18 PATHWAYS TO CLUBHOUSE BUILDING
- 19 REMOVE OLD PLAYGROUND
- 20 INSTALL FENCING ALONG WEST STREET

## ZONE 4 - PLAYGROUP & SCOUT HALLS

- 21 RELOCATE STORAGE SHED
- 22 FENCE PLAYGROUP HALL YARD
- 23 NEW CARPARKING OFF PRATT STREET
- 24 NEW SECURITY FENCE/AWNING ON WEST SIDE OF SCOUT HALL
- 25 RAMPED ACCESS TO SCOUT HALL
- 26 BOLLARDS TO RESTRICT VEHICLE ACCESS
- 27 RESURFACE BASKETBALL COURT

# KEY:

EXISTING BUILDINGS

NEW BUILDINGS

NEW ROADS & CARPARKS

EXISTING ROADS & CARPARKS

PEDESTRIAN PATHWAYS (EXISTING & NEW)

COLLEY PARK - CASINO Draft Masterplan