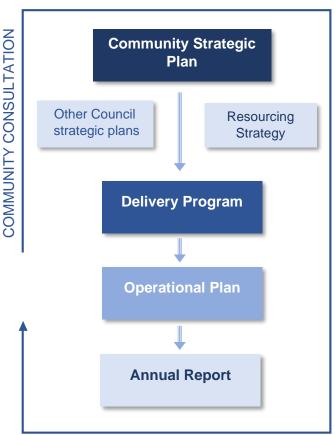

### About this Plan

The Operational Plan supports Council's Delivery Program. This is the point where the community's strategic goals are systematically translated into actions. The Delivery Program includes the principal activities to be undertaken by the council to perform all its functions - including implementing the strategies established by the Community Strategic Plan. It is Council's commitment to the community to work towards the Community Strategic Plan vision during the current term of office. The Operational Plan identifies all the actions that will be undertaken in the coming year to help achieve the Principal Activities in the Delivery Program. The diagram at right shows how all the plans in the Integrated Planning and Reporting Framework fit together.

The Delivery Program is designed as the single point of reference for all activities undertaken by the council during its term of office. All plans, projects, activities and funding allocations must be directly linked to this Program. The Operational Plan identifies how specific actions, projects and programs will be carried out, who will be responsible for completing the actions and how they will be funded in the coming year. Section One of this document includes 238 actions which will support the 80 Principal Activities of the Delivery Program. Section Two of this document includes Council's 2023-24 budget, detailing how these actions will be funded.