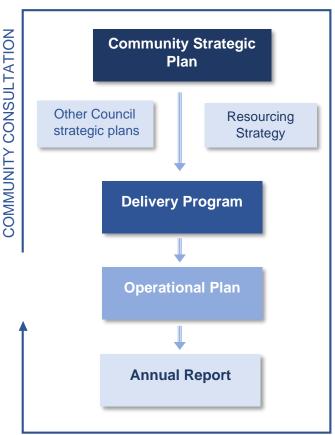

### About this Plan

The Operational Plan supports Council's Delivery Program. This is the point where the community's strategic goals are systematically translated into actions. The Delivery Program includes the principal activities to be undertaken by the council to perform all its functions - including implementing the strategies established by the Community Strategic Plan. It is Council's commitment to the community to work towards the Community Strategic Plan vision during the current term of office. The Operational Plan identifies all the actions that will be undertaken in the coming year to help achieve the Principal Activities in the Delivery Program. The diagram at right shows how all the plans in the Integrated Planning and Reporting Framework fit together.