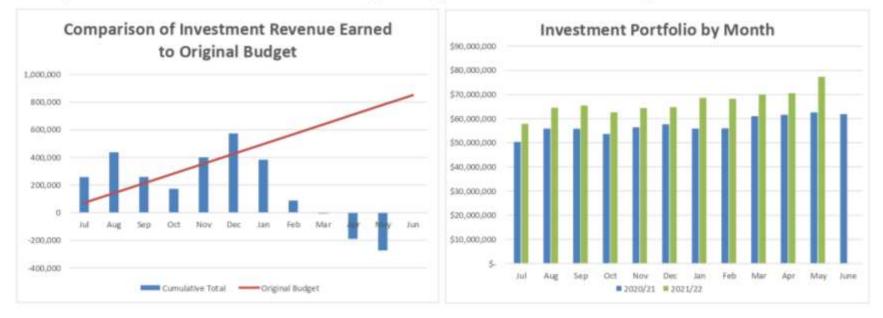

#### 15.5 FINANCIAL ANALYSIS REPORT - APRIL 2022

#### EXECUTIVE SUMMARY

The purpose of this report is to inform Council of the status and performance of its cash and investment portfolio in accordance with the *Local Government Act 1993* s.625, Local Government (General) Regulation 2021 cl.212, Australian Accounting Standard (AASB 9) and Council's Investment Policy.

The value of Council's cash and investments at 30 April 2022 is shown below:

| Bank<br>Accounts | Term Deposits | Floating Rate<br>Notes | Fixed Rate<br>Bonds | TCorp IM<br>Funds | Total        |
|------------------|---------------|------------------------|---------------------|-------------------|--------------|
| \$19,890,786     | \$29,000,000  | \$4,750,390            | \$2,000,000         | \$14,876,788      | \$70,517,964 |

The weighted average rate of return on Council's cash and investments for April 2022 was negative (2.99%) which was below the Bloomberg AusBond Bank Bill Index for April of negative (0.02%), which is Council's benchmark.