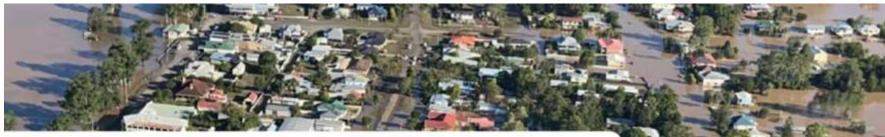

# SUBMISSION

FRIDAY 20 MAY 2022

Picking up the pieces – locals survey the flood damage at Broadwater, where almost every home in the village was inundated.

Aerial view of flooding at Broadwater.

Flood levels in Woodburn were up to two metres higher than previous major flooding events. Higher ground that had previously been considered safe, suffered inundation.