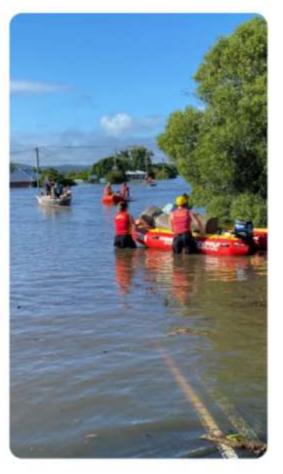

By the time the sheer magnitude of the floods became clear, it was too late for many communities. Volunteers and services who would normally provide front-line rescue and relief operations were isolated by flood waters and unable to reach affected areas. This left communities in the Mid-Richmond area (Coraki, Woodburn, Broadwater and Evans Head) struggling to fill the gap with local volunteers setting up impromptu evacuation centres and rescue operations.

Volunteers ferry hay to stranded animals along the Richmond River in the days after the flood.