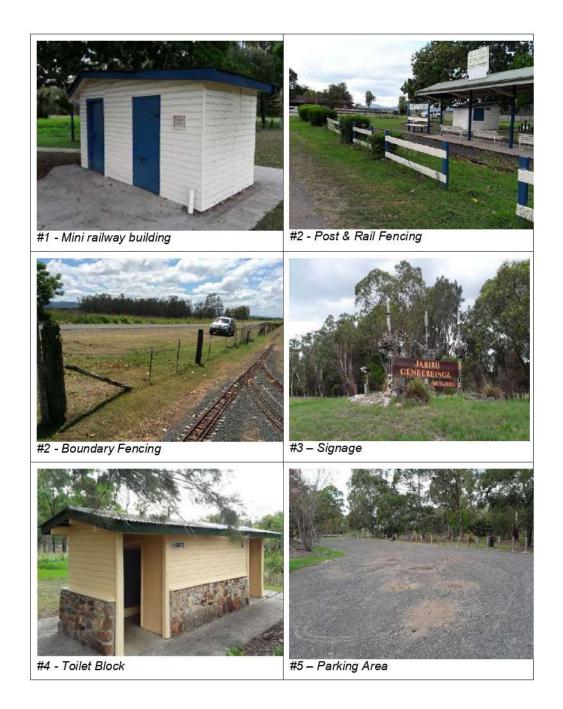

<br>(Wetland)                               | Major earthmoving works to construct<br>artificial wetlands as stormwater<br>treatment basins.                                                                                                                                                                                                                       |

Condition rating is based on 1-5 scale. 1 representing assets in near new condition and 5 representing those that have failed or are on the verge of failure. These ratings were assessed as part of asset re-valuation purposes inspected and condition rated in January 2020. It is noted that no structural and detailed examination of any infrastructure have been completed and assessment is visual only.

DRAFT Richmond Park Plan of Management











Appendix A6 – Management Plan Jabiru Geneebeinga Wetlands.

DRAFT Richmond Park Plan of Management







# Jabiru Geneebeinga Wetlands Casino North Eastern NSW

Draft Management Plan (2022)

Prepared by Richmond Valley Council

June 2022

### **Table of Contents**

| 1 | INTRODUCTION1 |                                                      |  |  |
|---|---------------|------------------------------------------------------|--|--|
|   | 1.1           | Aim5                                                 |  |  |
|   | 1.2           | Objectives5                                          |  |  |
|   | 1.3           | Key Stakeholders6                                    |  |  |
|   | 1.4           | Other Stakeholders                                   |  |  |
|   | 1.5           | Con