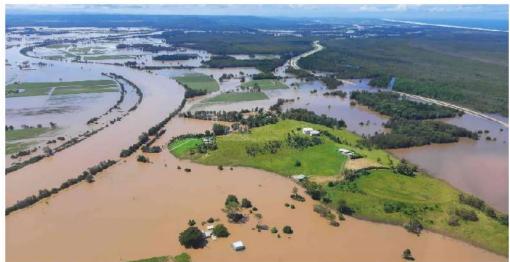

# SUBMISSION

FRIDAY 20 MAY 2022

Picking up the pieces – locals survey the flood damage at Broadwater, where almost every home in the village was inundated.

Aerial view of flooding at Broadwater.

Flood levels in Woodburn were up to two metres higher than previous major flooding events. Higher ground that had previously been considered safe, suffered inundation.