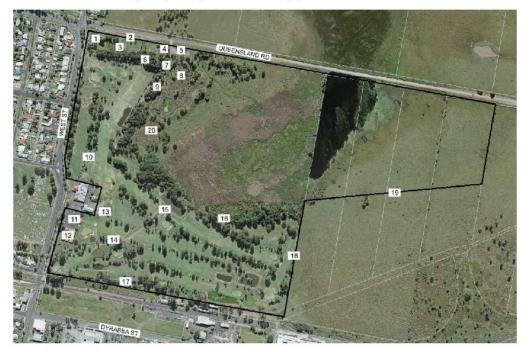

dustry and Environment is responsible for investigating claims as defined in the ALR Act. If a claim is established, the land is transferred to the Aboriginal Land Council as freehold land.

At the time of preparing this plan of management, there is an incomplete Aboriginal Land Claim over the whole of Richmond Park and adjoining Crown Land, (4522) - Casino Boolangle Local Aboriginal Land Council. Council has considered the claim(s) in development of this plan of management.

DRAFT Richmond Park Plan of Management

#### Appendix A5 – List of existing assets

The Richmond Park existing infrastructure, land improvements and assets are identified and shown in Figure A5:1. The plan corresponds with the assets identified in Table A5:1 are identified in the subsequent plan by asset number (#).



Figure A5:1 - Existing Assets Locations

Table A5:1 Existing infrastructure assets/land improvements for each reserve, including condition, and additional details.

| # | Description              | Condition | Reserve                                                 | Comments                                                                                                                                                                                                                                   |
|---|--------------------------|-----------|---------------------------------------------------------|-----------------------------------------------------------------------------------------------------------------------------------------------------------------------------------------------