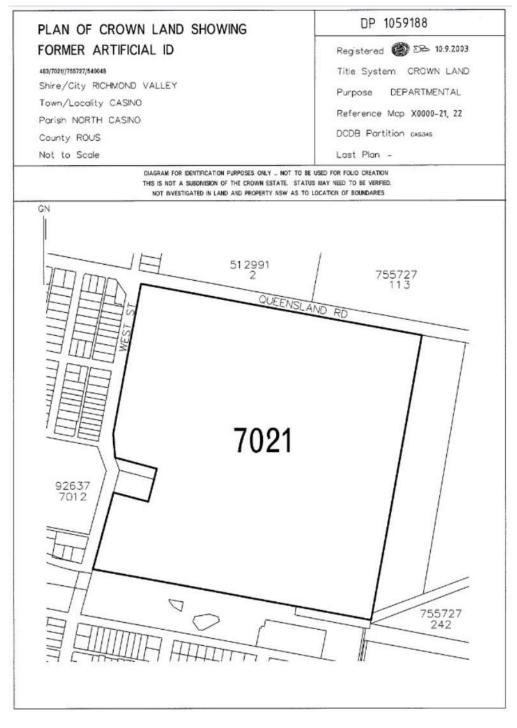

Land Categorisation - 'General Community Use' and 'Natural Area' - 'Wetland'



Figure A1-4: Existing Infrastructure and land improvements location



Figure A1-5: Richmond Park Wildlife Refuge



Figure A1-6: Management Area - Jabiru Geneebeinga Wetlands and Natural Wetlands.



Figure A1-7: Short Term Licence - Casino Golf Club / Greyhound slipping track



Figure A1-8: Short Term Licence – Pacific Coast Railway Society Inc for the Casino Miniature Railway



Figure A1-9: Land Zoning – Richmond Valley Local Environmental Plan 2012



Figure A1-10: Heritage – Richmond Valley Local Environmental Plan 2012



Figure A1-11: Natural Resource – Richmond Valley Local Environmental Plan 2012



Figure A1-12: Bushfire Prone Land 2015

## Appendix A2 – Deposited and Portion Plans

#### DP1059188



#### DRAFT Richmond Park Plan of Management



# Certificate of Title of Portion 237 (CP7514-1759)

DRAFT Richmond Park Plan of Management



Certificate of Title of Portion 238 (CP7515-1759)

DRAFT Richmond Park Plan of Management



Certificate of Title of Portion 239 (CP7516-1759)

DRAFT Richmond Park Plan of Management



Certificate of Title of Portion 240 (CP7517-1759)

DRAFT Richmond Park Plan of Management

#### Appendix A3 – Plan of Management Legislative Framework

The primary legislation that impacts on how community land is managed or used is briefly described below. You can find further information regarding these acts at www.legislation.nsw.gov.au.

#### Local Government Act 1993

Section 35 of the *Local Government Act 1993* (LG Act) provides that community land can only b