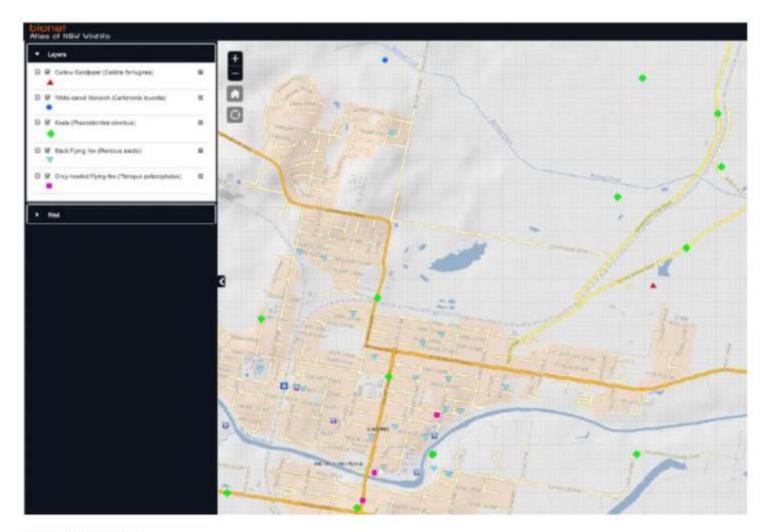

Grassbird           | Megalurus gramineus     | Grassbirds & Reed-warblers |
| Australian Reed-Warbler    | Acrocephalus australis  | Grassbirds & Reed-warblers |
| Fairy Martin               | Petrochelidon ariel     | Swallows & Martins         |
| Tree Martin                | Petrochelidon nigricans | Swallows & Martins         |
| Welcome Swallow            | Hirundo neoxina         | Swallows & Martins         |
| Silvereye                  | Zosterops laterlis      | Tree Babblers              |
| Common Starling            | Sturnus vulgaris        | Starlings                  |
| Common Myna                | Sturnus tristis         | Starlings                  |



### APPENDIX 4. THREATENED FAUNA SPECIES RECORDS IN THE LOCALITY

Draft Management Plan Jabiru Geneebeinga Wetlands



# APPENDIX 5. BEST PRACTICE GUIDELINE FOR GRASSLAND MECHANICAL AND CHEMICAL CONTROL

Richmond Valley Council outdoor staff regularly mow and brush-cut grassland along paths and public recreation areas at the Jabiru Geneebeinga Wetlands. Volunteers work to control weeds at the wetlands including herbicide spraying and brush-cutting/ whipper-snipping of grasses.

Native and exotic grasses grow abundantly and provide food and shelter resources for birds at the Wetlands such as finches (e.g., Plum-headed Finch, Red-browed Finch, Chestnutbreasted Mannikin and Double-barred Finch); rails and crakes (e.g. Buff-banded Rail, Lewin's Rail and Spotless Crake); and herons and bitterns (e.g. Little Bittern and White-faced Heron). The grassy area between ponds and access pathways provides excellent fo