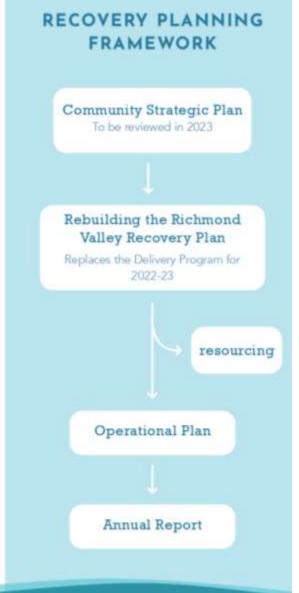

who need it most and that Council can continue to deliver the services our community needs.

#### This plan is divided into three sections:

#### 1. Recover

Focusing on the urgent things we need to help people get back on their feet after the flood, revive the economy, help the environment, and start the massive task of fixing our roads, community buildings, sports fields and parks.

### 2. Prepare/Prevent

Identifying what we can do to be better prepared for natural disasters in the future as we face life in a changing climate.

### 3. Sustain

Recognizing that we still need to deliver essential services to the community during the recovery period, to complete important projects that were already funded, and set things in place for the future - such as providing more housing and jobs.



#### 22 Rebuilding the Richmond Valley

## FUNDING THE RECOVERY PROCESS

The 2022 floods have left the Richmond Valley with a massive repair bill. In public assets alone, our community is facing more than \$150m in repairs to roads, bridges and sewers-- that's five times more than Council would normally spend on capital works each year. We will need to rely heavily on other levels of government for funding and support.

Many of the works envisaged in this Plan involve areas outside of local councils' responsibility – such as providing temporary housing or restoring major riverbank erosion. These works have been included because they are important to the community. Council will actively advocate for other agencies to help deliver these projects. At this stage, we do not have a clear pictu