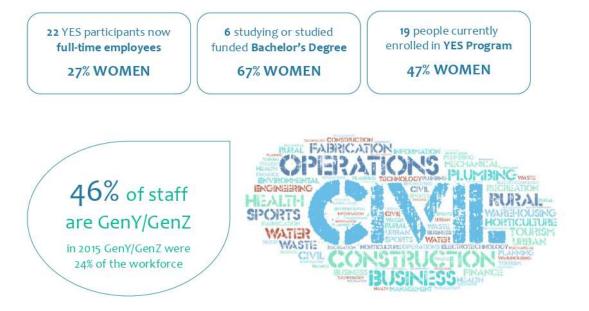

een running since 2015 and to date we have had 100 local young people work with us to learn new skills and contribute to the Richmond Valley story. We are very proud of our YES program and its track record of providing opportunities for young people through professional cadetships, school-based traineeships, and full-time traineeships and apprenticeships. We are incredibly proud to continue to offer on-the-job training and experience delivered in partnership with our local schools, university and TAFE NSW.

Many students have enjoyed a week of work experience, learning about what it is like to work before they leave school. Others have completed school-based traineeships, full time traineeships, scholarships and apprenticeships with the support of expert mentoring and technical guidance.



Strategic Initiatives

17



### 2.5.3 WOMEN IN THE WORKPLACE

Multiple programs have been developed to bridge the gap, Richmond Valley Council committed to the *100 Days of Change* campaign promoted by Women and Leadership Australia, of all the businesses and organisations that signed up to the movement, Richmond Valley Council was asked to be part of the Annual Report on the program.

Focussed initiatives included:

☑ Women in the Workplace

- 🗹 Try-a-Trade
- Family & Domestic Violence policy, procedures and training

Council has made real strides in closing both the gender and age gap and providing real opportunity based on merit and potential across the board. More women are on the payroll than ever before!

Less formally but very consciously there has been a focus on identifying wom