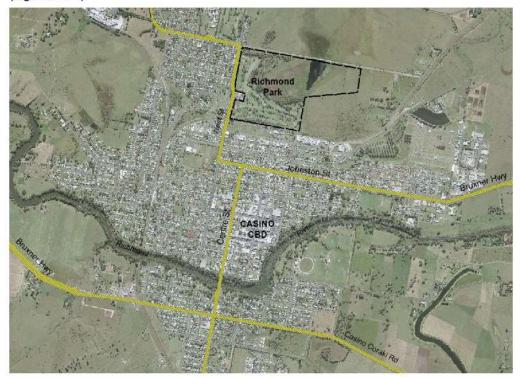

located at Ballina, Coolangatta and Brisbane.



Figure 2: Site Location – Regional Context

DRAFT Richmond Park Plan of Management

Casino is a thriving rural township surrounding the banks of the Richmond River and relies heavily on primary industries including cattle and timber. It is central to many amazing World Heritage listed national parks collectively known as the 'Gondwana Rainforests of Australia' and is home to the people of the Bundjalung nation. Summerland Way, links Casino to South East Queensland in the North and Grafton in the South, being an alternative route to the Pacific Highway.

Richmond Park is located in the north eastern outer permitter of the Casino township. It is bounded by Queensland Road, West Street and the Casino/Murwillumbah Railway line, (Figure 3 & 4).



Figure 3: Site location - Context of Richmond Park within Casino

## **European history of Richmond Park**

The name 'Richmond Park' has a long historical identification to this land. The reserve name dates to references in government gazettes published in 10 December 1898. The name was not formally gazetted until 30 April 1971 by The Geographical Names Board of New South Wales.

The original part of Richmond Park being Crown Land was reserved for public recreation on 20<sup>th</sup> February 1874.

The Casino-Kyogle railway line resumed the whole southern frontage of the Richmond Park with approximately 20 acres of land in 1901. This includes the land for the public building where the railway station museum building resides.

The Legislative Assembly of Parliament published 2 July 1887,