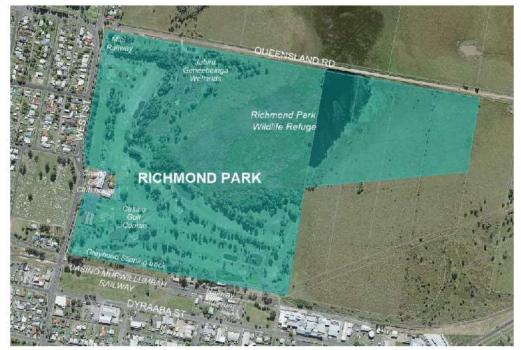

ed public reserve. This reserve was common land with number of trustees responsible for the management, and control of the reserve.

DRAFT Richmond Park Plan of Management

In 1907 the trustees surrendered the deeds to Richmond Park and Casino Municipal Council was appointed trustee. It was reported in Council minutes that it was not deemed necessary to issue a fresh deed and Register-Generals Department would only forward the notification of transfer if required. Richmond Park was formally vested in trustee to The Municipality of Casino published in gazette on 28 July 1950 for the management of the reserve.

Figure 5 and 6 acknowledges Councils historical contribution towards maintaining and improving Richmond Park with the recognition of the importance on this reserve to the community.



Figure 4: Site location - Richmond Park

## Richmond Park.

THANKS to the energy of our local Council, this park is becoming a real beauty spot, and so it should as it is one of Casino's prettiest grounds. The shed there has been painted and done up, and large number of beautiful shade trees planted. When they grow up this park will present a beautiful appearance, and be an ideal place to spend a few leisure hours in. The other recreation ground, Carrington Park, is also an ideal pleasure resort. Indeed Casino can boast of two very beautiful grounds, which with a little attention would be the envy of many country towns.

Figure 5: The Richmond River Express and Kyogle Advertiser, 10 November 1908

DRAFT Richmond Park Plan of Management

#### BEAUTIFUL RICHMOND PARK.

The drainage work at