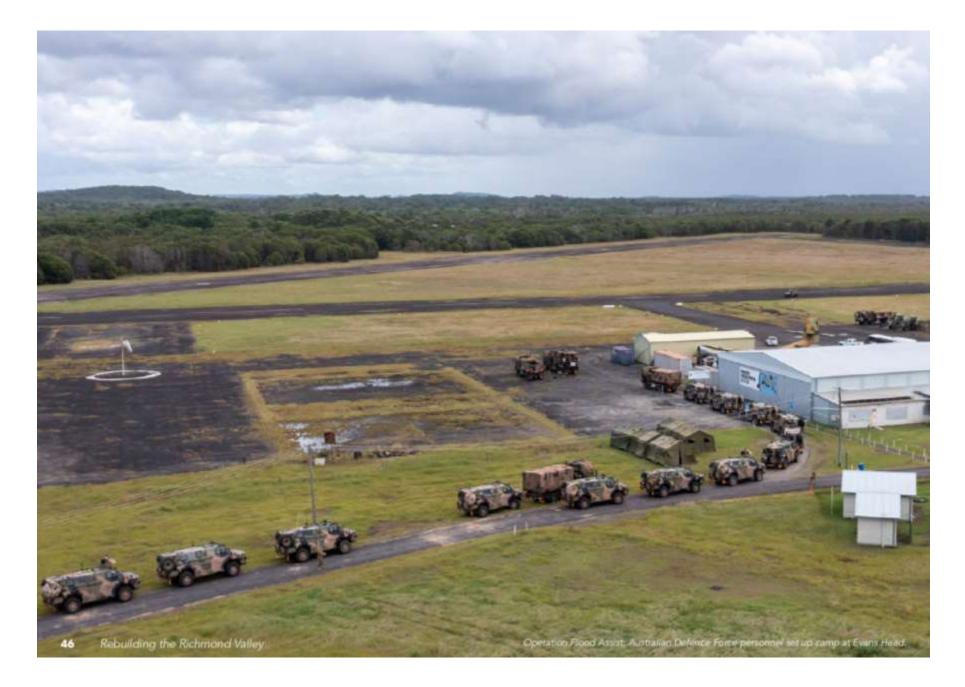

appreciated, the expectation that we can rely on increasingly fewer people to volunteer more hours in increasingly hazardous situations is not a sustainable model.

Australia invests in a full-time defence force and an active reserve of defence personnel to support national security. Yet continues to rely largely on unpaid volunteers to protect its communities against the threat of natural disasters. Given the scale and frequency of natural disasters in Australia it should be expected that the ADF will play a greater role in community disaster response in the future. To improve natural disaster emergency management outcomes, the NSW Government should consider consolidating existing front-line emergency services – including Resilience NSW and the key combat agencies RFS and SES - into one agency under a single administration. This would allow for more efficient use of resources, consistent management of personnel and opportunities to introduce paid first responder personnel roles.