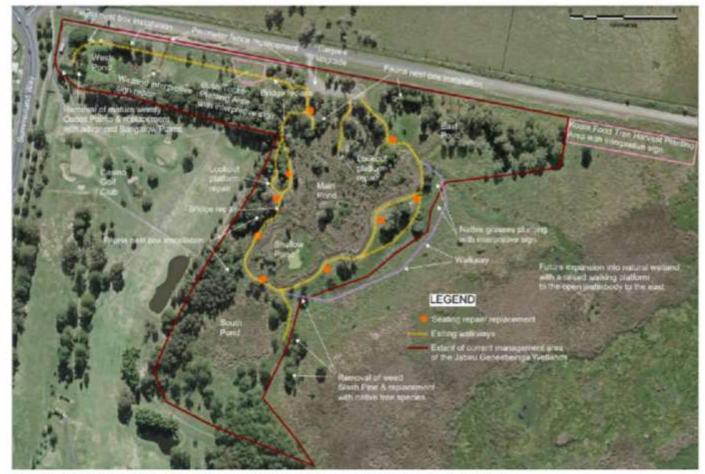

east from time to time.

A single hollow-bearing dead tree with no obvious signs of fauna occupation was observed in the northeast portion of the site adjoining the East Pond. Fauna species that use and occupy the site and their habitat management would be informed by fauna surveys which may include formal scat searches (e.g. Koala), nocturnal spotlighting mammal surveys, diurnal tadpole and fish (including Mosquito Fish) surveys within ponds and nocturnal amphibian surveys in association with summer rainfall. Fauna surveys may follow or be guided by Survey Techniques for Citizen Scientists (Cleary et al, 2015).

Draft Management Plan Jabiru Geneebeinga Wetlands



Figure 7 - Existing Jabiru Geneebeinga Wetlands and Natural Wetland Area.

Draft Management Plan Jabiru Geneebeinga Wetlands



Figure 8. Proposed current and future works subject to funding availability and prioritisation

Draft Management Plan Jabiru Geneebeinga Wetlands

### 3 MANAGEMENT ISSUES AND ACTIVITIES

### 3.1 High nutrient and pollution loads in stormwater

The wetland is fed by stormwater runoff from urban areas, the adjoining golf course and land managed by the Northern Co-operative Meat Company. The stormwater inflow locations to the wetland site are shown in Figure 6. High nutrient loads cause algal blooms and eutrophication resulting in oxygen depletion of water in ponds after the bacterial degradation of algae in ponds. An algal bloom was evident in mid October 2020 in the West Pond which receives stormwater runoff from the urban area to the west.

Water quality monitoring was undertaken at the