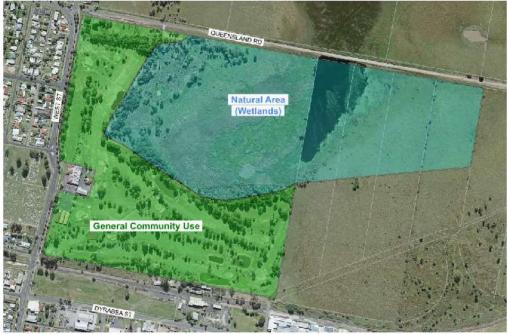

es and charges at the time.

# Native title and Aboriginal land rights considerations in relation to leases, licences and other estates

When planning to grant a lease or licence on Crown reserves, the council must comply with the requirements of the Commonwealth *Native Title Act 1993* (NT Act) and have regard for any existing claims made on the land under the NSW *Aboriginal Land Rights Act 1983*.

It is the role of the council's engaged or employed native title manager to provide written advice in certain circumstances to advise if the proposed activities and dealings are valid under the NT Act (see *Appendix A3* for more information).

DRAFT Richmond Park Plan of Management

# APPENDICES

Appendix A1 – Maps



Figure A1-2: Crown Reserve Details

DRAFT Richmond Park Plan of Management



Figure A1-3: Land Categorisation - 'General Community Use' and 'Natural Area' - 'Wetland'



Figure A1-4: Existing Infrastructure and land improvements location



Figure A1-5: Richmond Park Wildlife Refuge



Figure A1-6: Management Area - Jabiru Geneebeinga Wetlands and Natural Wetlands.



Figure A1-7: Short Term Licence - Casino Golf Club / Greyhound slipping track



Figure A1-8: Short Term Licence – Pacific Coast Railway Society Inc for the Casino Miniature Railway



Figure A1-9: Land Zoning – Richmond Valley Local Environmental Plan 2012



Figure A1-10: Heritage – Richmond Valley Local Environmental Plan 2012



Figure A1-11: Natural Resource – Richmond Valley Local Environmental Plan 2012



Figure A1-12: Bushfire Prone Land 2015

## Appendix A2 – Deposited and Portion Plans

#