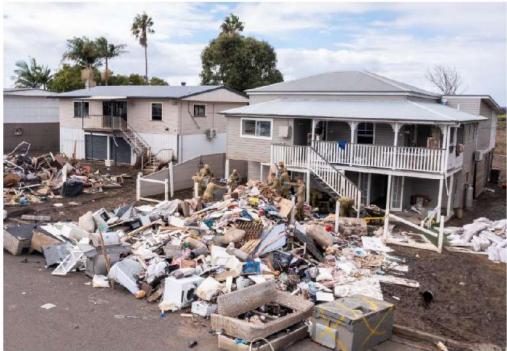

#### Acknowledging improvements

Council would like to highlight two areas of response to the 2022 floods where it believes positive improvements were made, based on lessons learned from the 2019 bushfire disaster. The flood waste clean-up program that was activated within 24 hours of the first event provided an efficient model to remove waste quickly from accessible communities and minimize risks to public health and the environment. Richmond Valley Council was able to progress its clean-up quickly, in consultation with Public Works and EPA, by accessing Council's team of local contractors. This meant that many impacted businesses in the Casino CBD were able to reopen within 48 hours of the flood and continue to offer essential local supplies to support affected communities. Similarly, the capacity to get flood waste away quickly helped to support community recovery and increase confidence. In areas where access was impacted by flooding, support from Australian Defence Force personnel to expedite the clean up process proved invaluable.

A future challenge in delivering clean-up programs will be to consider how best to assist residents in remote rural communities, which can be isolated for weeks after a flood event. One of the successful aspects of the clean-up program was the efficient reimbursement of Council's costs by Public Works. In disaster response situations, Councils are often required to fund emergency works in advance and then seek reimbursement of the funds from other agencies. The capacity to maintain cash-flow at these times is critical for councils' capacity to keep providing the assistance their communities need. In this regard, the early payment of \$1m in flood response funding from the NSW Government to impacted councils was also a much-needed boost to ensure that urgent expenses could be covered, and critical recovery programs could continue. This funding model should continue in the future to support local councils and their communities in the early days of disaster response.