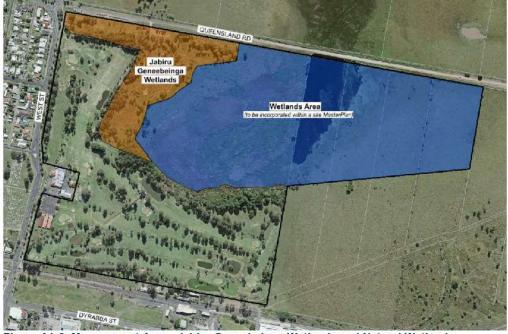

must comply with the requirements of the Commonwealth *Native Title Act 1993* (NT Act) and have regard for any existing claims made on the land under the NSW *Aboriginal Land Rights Act 1983*.

It is the role of the council's engaged or employed native title manager to provide written advice in certain circumstances to advise if the proposed activities and dealings are valid under the NT Act (see *Appendix A3* for more information).

DRAFT Richmond Park Plan of Management

# APPENDICES

Appendix A1 – Maps



Figure A1-2: Crown Reserve Details

DRAFT Richmond Park Plan of Management



Figure A1-3: Land Categorisation - 'General Community Use' and 'Natural Area' - 'Wetland'



Figure A1-4: Existing Infrastructure and land improvements location



Figure A1-5: Richmond Park Wildlife Refuge



Figure A1-6: Management Area - Jabiru Geneebeinga Wetlands and Natural Wetlands.



Figure A1-7: Short Term Licence - Casino Golf Club / Greyhound slipping track



Figure A1-8: Short Term Licence – Pacific Coast Railway Society Inc for the Casino Miniature Railway



Figure A1-9: Land Zoning – Richmond Valley Local Environmental Plan 2012



Figure A1-10: Heritage – Richmond Valley Local Environmental Plan 2012



Figure A1-11: Natural Resource – Richmond Valley Local Environmental Plan 2012



Figure A1-12: Bushfire Prone Land 2015

## Appendix A2 – Deposited and Portion Plans

#### DP1059188



#### DRAFT Richmond Park Plan of Management



# Certificate of Title of Portion 237 (CP7514-1759)

DRAFT Richmond Park Plan of Management



Certificate of Title of Portion 238 (CP7515-1759)