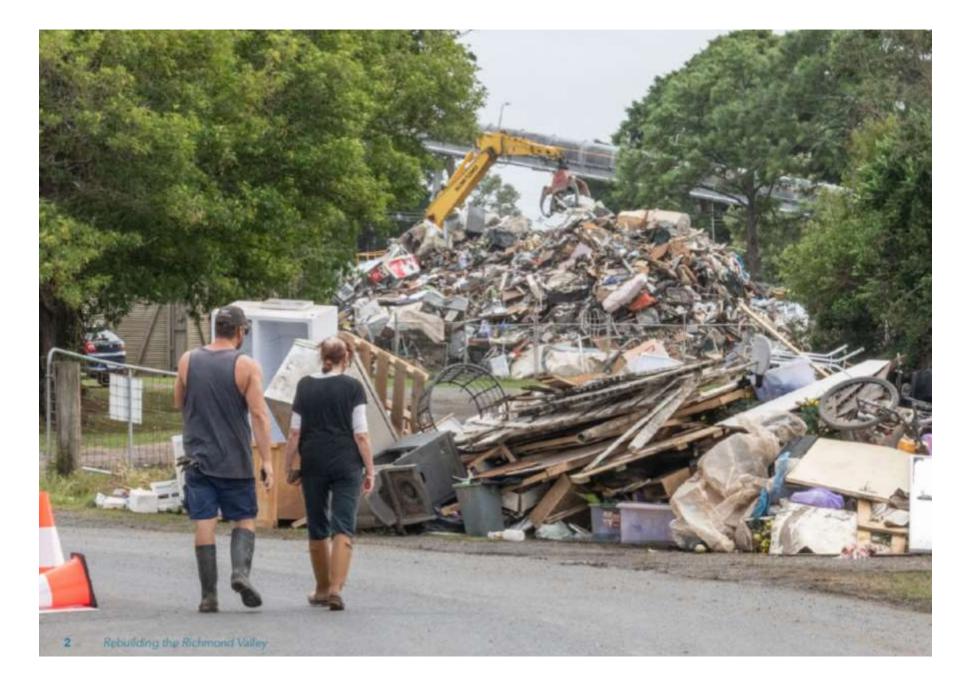

#### Acknowledging improvements

Council would like to highlight two areas of response to the 2022 floods where it believes positive improvements were made, based on lessons learned from the 2019 bushfire disaster. The flood waste clean-up program that was activated within 24 hours of the first event provided an efficient model to remove waste quickly from accessible communities and minimize risks to public health and the environment. Richmond Valley Council was able to progress its clean-up quickly, in consultation with Public Works and EPA, by accessing Council's team of local contractors. This meant that many impacted businesses in the Casino CBD were able to reopen within 48 hours of the flood and continue to offer essential local supplies to support affected communities. Similarly, the capacity to get flood waste away quickly helped to support community recovery and increase confidence. In areas where access was impacted by flooding, support from Australian Defence Force personnel to expedite the clean up process proved invaluable.

A future challenge in delivering clean-up programs will be to consider how best to assist residents in remote rural communities, which can be isolated for weeks after a flood event. One of the successful aspects of the clean-up program was the efficient reimbursement of Council's costs by Public Works. In disaster response situations, Councils are often required to fund emergency works in advance and then seek reimbursement of the funds from other agencies. The capacity to maintain cash-flow at these times is critical for councils' capacity to keep providing the assistance their communities need. In this regard, the early payment of \$1m in flood response funding from the NSW Government to impacted councils was also a much-needed boost to ensure that urgent expenses could be covered, and critical recovery programs could continue. This funding model should continue in the future to support local councils and their communities in the early days of disaster response.

Waste from the flood clean-up was stored at Council's quarry in Coraki until it could be transferred to external disposal sites. Some 80,000 tonnes of waste (six times our community's annual contribution to landfill) was collected after the flood.