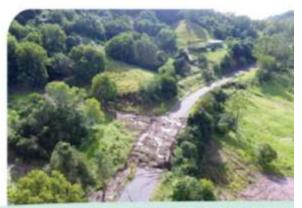

#### Potential impacts of the Pacific Motorway

Council acknowledges that every flood is different – and the February-March 2022 floods resulted in unprecedented flood levels for many locations. However, following these events, there have been concerns within our community that the recent Pacific Motorway realignment may have influenced the direction of flow and retention of flood waters in the Mid-Richmond area and increased the impact upon homes in Woodburn, Broadwater and the Bungawalbin. While Council is not in a position to offer a technical assessment of these matters, it is important for community confidence that these concerns should be fully explored via an appropriate review of the flood modelling and structural design for the Pacific Motorway upgrade project. If there are matters that require remediation, they should be addressed as a matter of priority. Only a thorough review of this issue will provide the answers our community needs to have confidence in future flood planning and response.

Aerial view of flooding at Broadwater.

Flood levels in Woodburn were up to two metres higher than previous major flooding events. Higher ground that had previously been considered safe, suffered inundation.