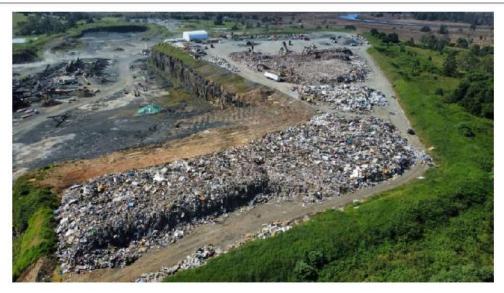

Waste from the flood clean-up was stored at Council's quarry in Coraki until it could be transferred to external disposal sites. Some 80,000 tonnes of waste (six times our community's annual contribution to landfill) was collected after the flood.