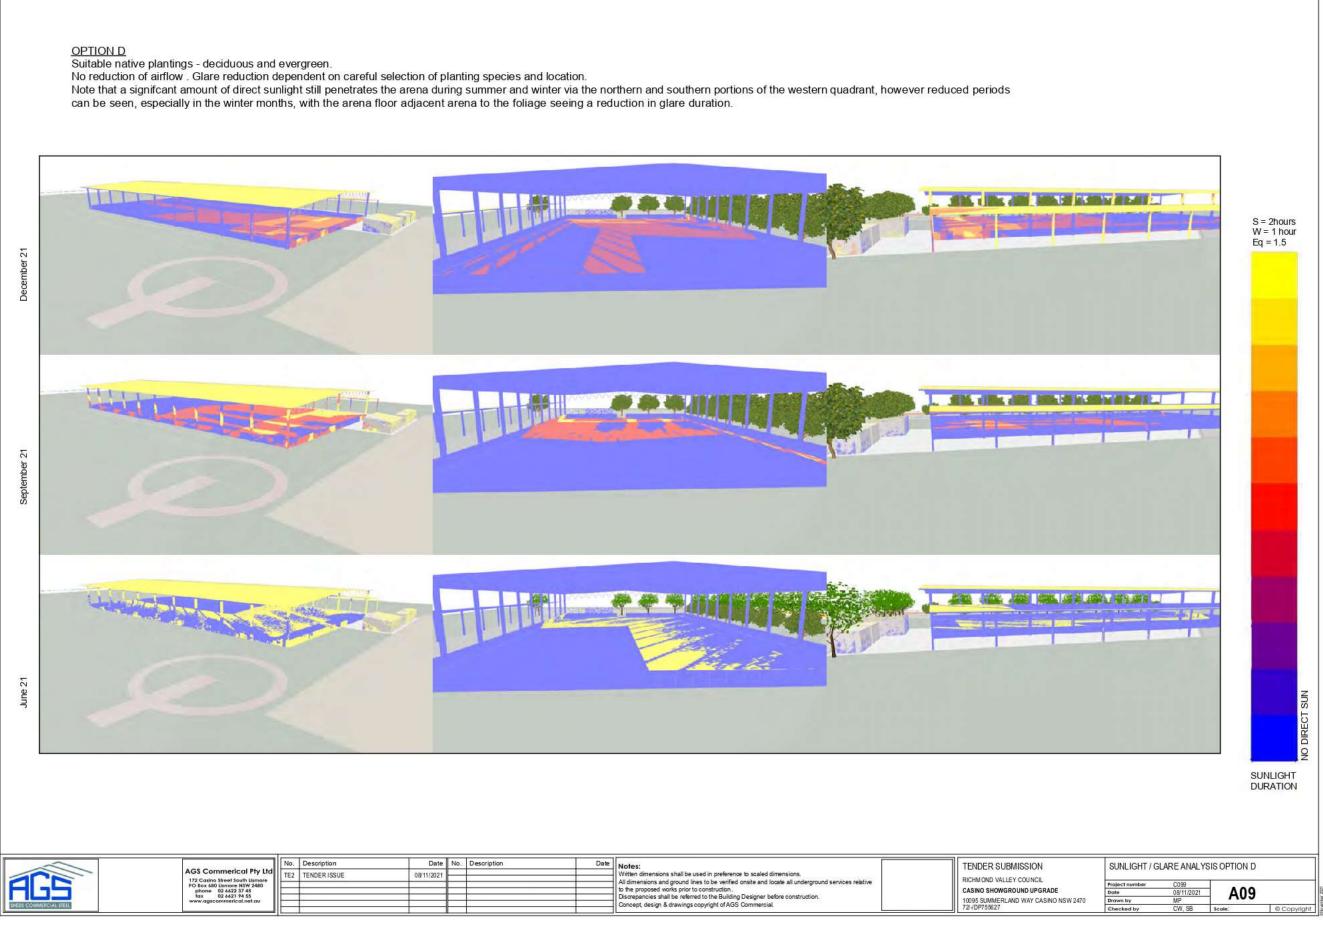

|                                                                                                                                                                                         | CASINO SHOWGROUND UPGRADE<br>10095 SUMMERLAND WAY CASINO NSW 24<br>72/JDP755627 |
| HEDSICOMMERCIALISTEEL | phone 02 6622 37 45<br>fax 02 6621 94 55                                                                                                                       |     |              |            |     |             |      | to the proposed works prior to construction.<br>Discrepancies shall be referred to the Building Designer before construction.<br>Concept, design & drawings copyright of AGS Commercial |                                                                                 |