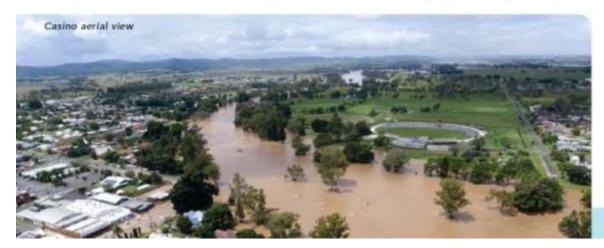

Aerial view of flooding at Broadwater.

Flood levels in Woodburn were up to two metres higher than previous major flooding events. Higher ground that had previously been considered safe, suffered inundation.