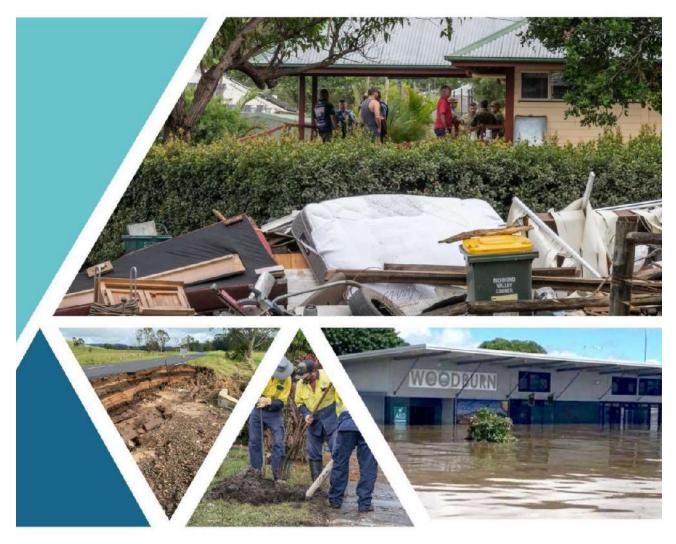

The February and March 2022 floods have changed the face of the Northern Rivers and the Richmond Valley. Many things have been lost - homes and livelihoods, crops and livestock, buildings and infrastructure, but the resilience of our community has remained. In the Richmond Valley, some 800 local homes have been badly damaged, with 450 of them currently uninhabitable. There are more than 1000 local residents displaced – living with friends and family, shifting between motels and other short-term rentals, or camped out in tents and cars, as the rain continues to fall - all desperately waiting for temporary housing which still has not arrived.

Waste from the flood clean-up was stored at Council's quarry in Coraki until it could be transferred to external disposal sites. Some 80,000 tonnes of waste (six times our community's annual contribution to landfill) was collected after the flood.