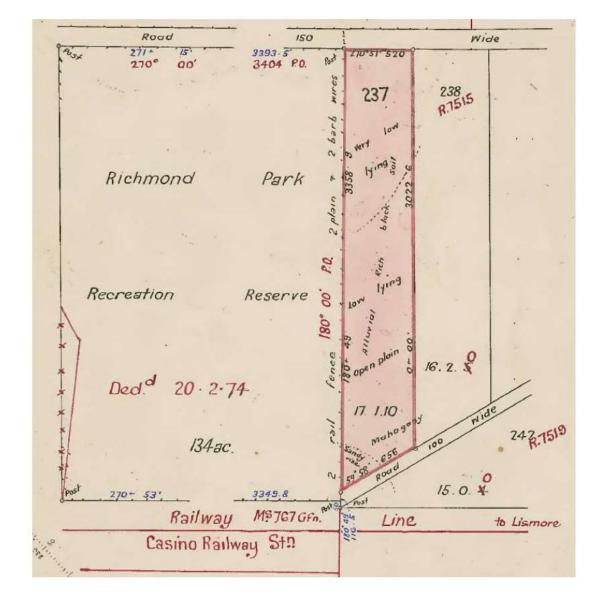

nd 'Natural Area' - 'Wetland'



Figure A1-4: Existing Infrastructure and land improvements location



Figure A1-5: Richmond Park Wildlife Refuge



Figure A1-6: Management Area - Jabiru Geneebeinga Wetlands and Natural Wetlands.



Figure A1-7: Short Term Licence - Casino Golf Club / Greyhound slipping track



Figure A1-8: Short Term Licence – Pacific Coast Railway Society Inc for the Casino Miniature Railway



Figure A1-9: Land Zoning – Richmond Valley Local Environmental Plan 2012



Figure A1-10: Heritage – Richmond Valley Local Environmental Plan 2012



Figure A1-11: Natural Resource – Richmond Valley Local Environmental Plan 2012



Figure A1-12: Bushfire Prone Land 2015

## Appendix A2 – Deposited and Portion Plans

#### DP1059188



#### DRAFT Richmond Park Plan of Management



# Certificate of Title of Portion 237 (CP7514-1759)

DRAFT Richmond Park Plan of Management



Certificate of Title of Portion 238 (CP7515-1759)

DRAFT Richmond Park Plan of Management



Certificate of Title of Portion 239 (CP7516-1759)

DRAFT Richmond Park Plan of Management



Certificate of Title of Portion 240 (CP7517-1759)

DRAFT Richmond Park Plan of Management

#### Appendix A3 – Plan of Management Legislative Framework

The primary legislation that impacts on how community land is managed or used is briefly described below. You can find further information regarding these acts at www.legislation.nsw.gov.au.

#### Local Government Act 1993

Section 35 of the *Local Government Act 1993* (LG Act) provides that community land can only be **used** in accordance with:

- the plan of m