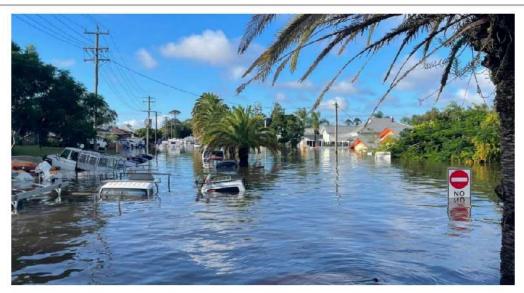

The February and March 2022 floods have changed the face of the Northern Rivers and the Richmond Valley. Many things have been lost - homes and livelihoods, crops and livestock, buildings and infrastructure, but the resilience of our community has remained. In the Richmond Valley, some 800 local homes have been badly damaged, with 450 of them currently uninhabitable. There are more than 1000 local residents displaced – living with friends and family, shifting between motels and other short-term rentals, or camped out in tents and cars, as the rain continues to fall - all desperately waiting for temporary housing which still has not arrived.

#### **Emergency Response**

The Northern Rivers floods took many communities by surprise and left them wondering how this could have happened so quickly. Although the warning signs were there – days of heavy rain and saturated catchments – people did not expect the floods to reach the heights that were recorded. Residents in communities such as Woodburn and Broadwater are no strangers to major flood events – they have experienced them before – but there was no clear indication of the potential scale of this event in the warnings provided. People moved their vehicles to land that had always been above the flood levels. Families moved their possessions upstairs in their two-storey homes, expecting that they would be safe - only to find themselves engulfed in rising water, up to two metres higher than expected. It was dark. It was cold. It was pelting rain. There was no power. No phone. And nowhere to go.