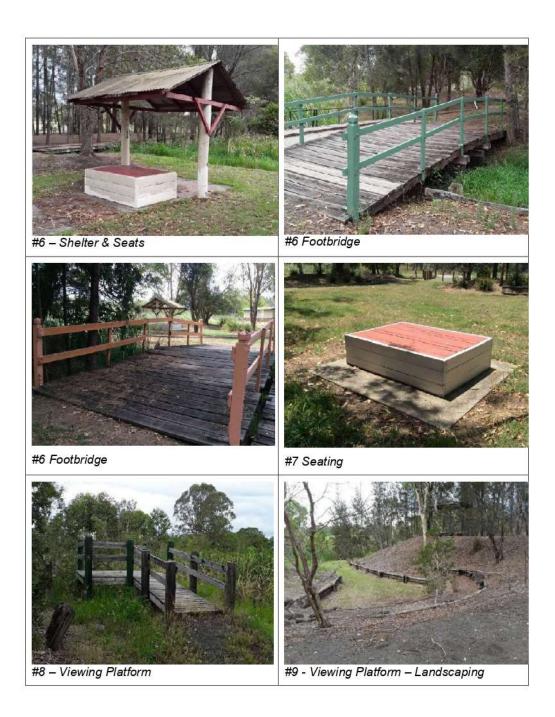

r>(Wetland)                               | Major earthmoving works to construct<br>artificial wetlands as stormwater<br>treatment basins.                                                                                                                                                                                                                       |

Condition rating is based on 1-5 scale. 1 representing assets in near new condition and 5 representing those that have failed or are on the verge of failure. These ratings were assessed as part of asset re-valuation purposes inspected and condition rated in January 2020. It is noted that no structural and detailed examination of any infrastructure have been completed and assessment is visual only.

DRAFT Richmond Park Plan of Management











Appendix A6 – Management Plan Jabiru Geneebeinga Wetlands.

DRAFT Richmond Park Plan of Management







# Jabiru Geneebeinga Wetlands Casino North Eastern NSW

Draft Management Plan (2022)

Prepared by Richmond Valley Council

June 2022

### **Table of Contents**

| 1 | INTRODUCTION1 |                                                      |  |  |
|---|---------------|------------------------------------------------------|--|--|
|   | 1.1           | Aim5                                                 |  |  |
|   | 1.2           | Objectives5                                          |  |  |
|   | 1.3           | Key Stakeholders6                                    |  |  |
|   | 1.4           | Other Stakeholders                                   |  |  |
|   | 1.5           | Consu