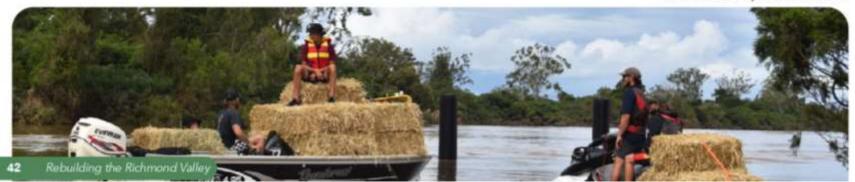

Volunteers ferry hay to stranded animals along the Richmond River in the days after the flood.