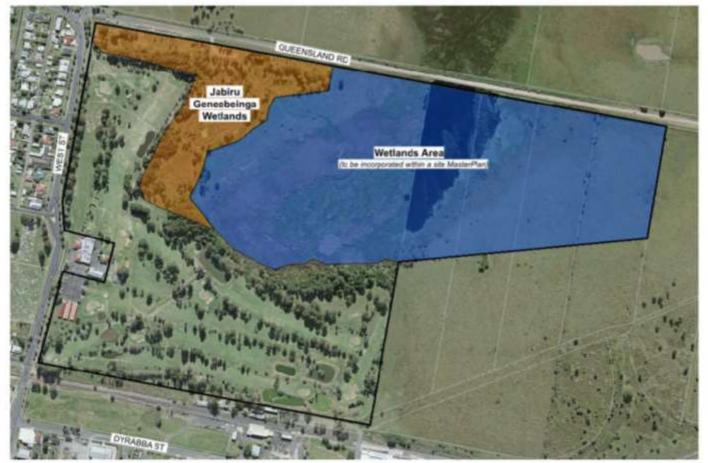

the wetland. The species is considered likely to feed on flowering eucalypts and Broad-leaved Paperbark within the wetland, at least from time to time.

A single hollow-bearing dead tree with no obvious signs of fauna occupation was observed in the northeast portion of the site adjoining the East Pond. Fauna species that use and occupy the site and their habitat management would be informed by fauna surveys which may include formal scat searches (e.g. Koala), nocturnal spotlighting mammal surveys, diurnal tadpole and fish (including Mosquito Fish) surveys within ponds and nocturnal amphibian surveys in association with summer rainfall. Fauna surveys may follow or be guided by Survey Techniques for Citizen Scientists (Cleary et al, 2015).

Draft Management Plan Jabiru Geneebeinga Wetlands



Figure 7 - Existing Jabiru Geneebeinga Wetlands and Natural Wetland Area.

Draft Management Plan Jabiru Geneebeinga Wetlands



Figure 8. Proposed current and future works subject to funding availability and prioritisation

Draft Management Plan Jabiru Geneebeinga Wetlands

### 3 MANAGEMENT ISSUES AND ACTIVITIES

### 3.1 High nutrient and pollution loads in stormwater

The wetland is fed by stormwater runoff from urban areas, the adjoining golf course and land managed by the Northern Co-operative Meat Company. The stormwater inflow locations to the wetland site are shown in Figure 6. High nutrient loads cause algal blooms and eutrophication resulting in oxygen depletion of water in ponds after the bacterial degradation of algae in ponds. An algal bloom was evident in mid October 2020 in