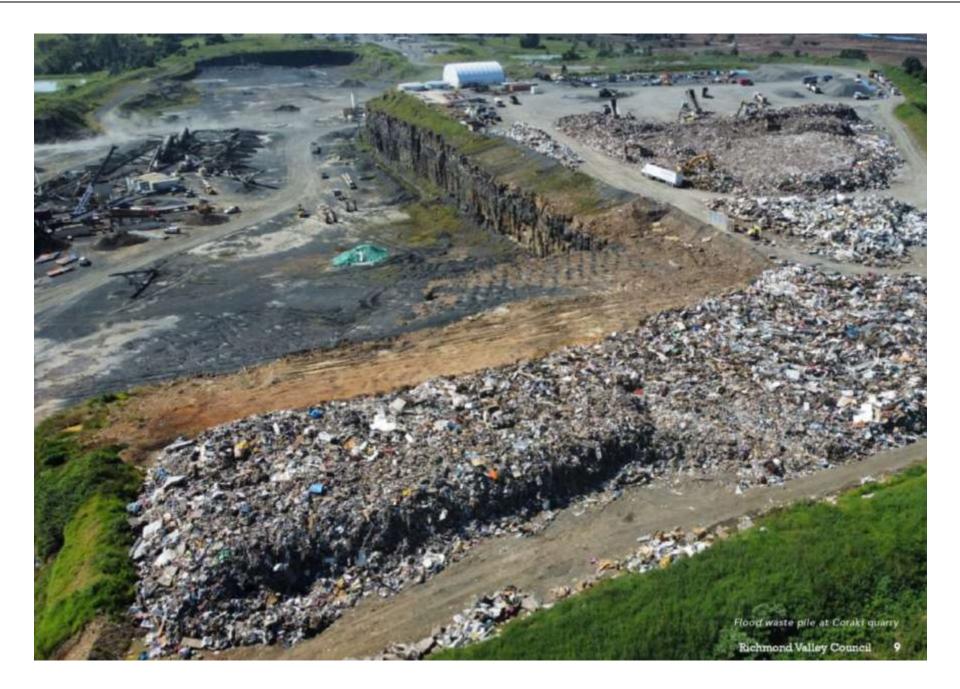

Waste from the flood clean-up was stored at Council's quarry in Coraki until it could be transferred to external disposal sites. Some 80,000 tonnes of waste (six times our community's annual contribution to landfill) was collected after the flood.