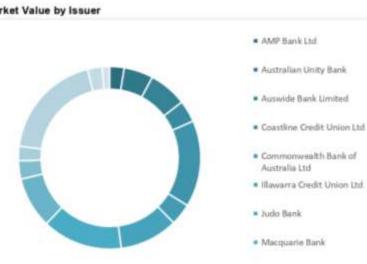

The value of Council's cash and investments at 30 April 2022 is shown below:

| Bank<br>Accounts | Term Deposits | Floating Rate<br>Notes | Fixed Rate<br>Bonds | TCorp IM<br>Funds | Total        |
|------------------|---------------|------------------------|---------------------|-------------------|--------------|
| \$19,890,786     | \$29,000,000  | \$4,750,390            | \$2,000,000         | \$14,876,788      | \$70,517,964 |