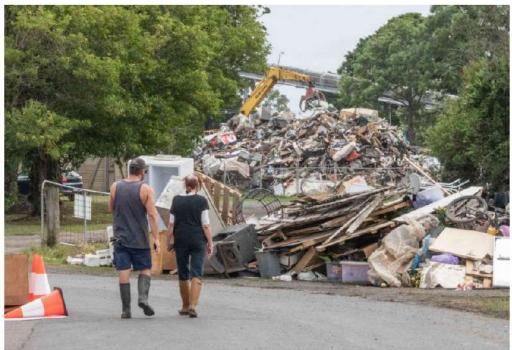

Waste from the flood clean-up was stored at Council's quarry in Coraki until it could be transferred to external disposal sites. Some 80,000 tonnes of waste (six times our community's annual contribution to landfill) was collected after the flood.