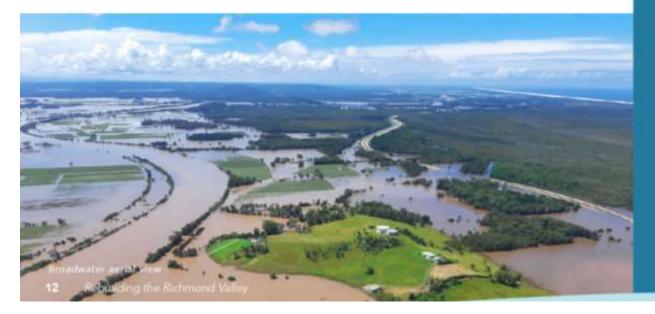

# SUBMISSION

FRIDAY 20 MAY 2022

Picking up the pieces – locals survey the flood damage at Broadwater, where almost every home in the village was inundated.

Aerial view of flooding at Broadwater.

Flood levels in Woodburn were up to two metres higher than previous major flooding events. Higher ground that had previously been considered safe, suffered inundation.