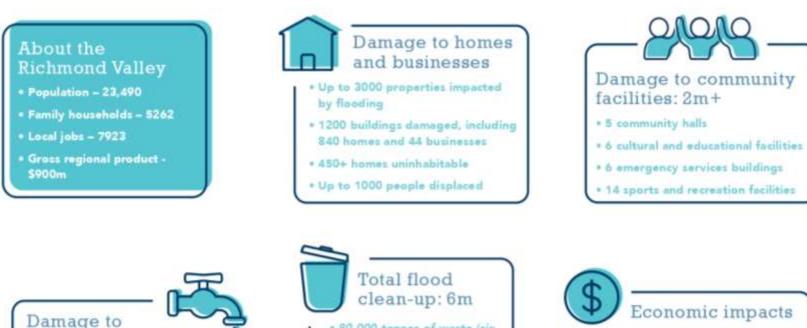

The February and March 2022 floods have changed the face of the Northern Rivers and the Richmond Valley. Many things have been lost - homes and livelihoods, crops and livestock, buildings and infrastructure, but the resilience of our community has remained. In the Richmond Valley, some 800 local homes have been badly damaged, with 450 of them currently uninhabitable. There are more than 1000 local residents displaced – living with friends and family, shifting between motels and other short-term rentals, or camped out in tents and cars, as the rain continues to fall - all desperately waiting for temporary housing which still has not arrived.

Our Council is facing more than \$150m in essential infrastructure repairs and our local economy is expected to lose more than \$250m in productivity over the next two years, due mainly to the impacts on local agriculture and manufacturing industries.

#### Helping businesses and primary producers to recover

To help anticipate the potential impacts of the 2022 floods on the local economy, Richmond Valley Council commissioned an Economic Impact Analysis. The study, conducted by Sea and Star Advisory, predicted that the local economy would suffer potential production losses of up to \$250 million over the next two years, mainly through flooding impacts on local agricultural and manufacturing industries. This figure was based on the assumption that local businesses and primary producers could largely complete the recovery process within the first 12 months. If this were not possible, the long-term losses would be greater. Two months on from the floods, local businesses are struggling to make the journey to recovery, as the government assistance packages offered to support them are not being provided quickly enough with some viewing them as inaccessible due to the 'red tape' required when applying. Primary producers continue to struggle as the wet weather continues unabated.