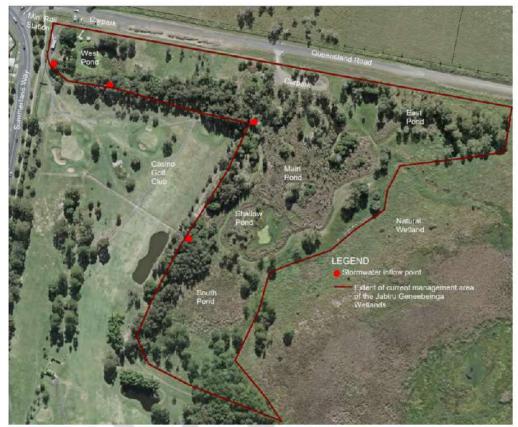

man in 1987

In line with provisions of the NSW *Crown Land Management Act 2016* Richmond Valley Council is required to develop Plans of Management for Crown reserves that they manage on behalf of their communities. Development of these plans of management is separate to this management planning process which focuses on operational management of Jabiru Geneebeinga Wetlands, i.e. part of D540048 (purpose: public recreation) being part lot 7021 DP 1059188, refer to Figure 1.

Richmond Valley Council commissioned preparation of this plan to meet organisational requirements following draft plans prepared for the wetland by Chapman (1995), the Jabiru Geneebeinga Wetlands Restoration Group and Southern Cross Geoscience (2020), and management planning studies by Lovell (2019) and Jesser (2018).



Figure 6. Constructed ponds and surrounding current management area

### 1.1 Aim

To guide works and activities by Richmond Valley Council and other stakeholders at Jabiru Geneebeinga Wetlands to maintain and improve ecological, hydrological, recreational and educational values and functions.

### 1.2 Objectives

- To promote community visitation and use
- To maintain and improve Jabiru biodiversity values
- To control exotic weeds which displace native plant species
- To undertake plantings of locally-occurring native species
- To maintain and improve infrastructure for the benefit of site users
- To promote management partnerships and source funds to implement priority activities
- To promote educational use and research for improved understanding of wetland processes and functions

##