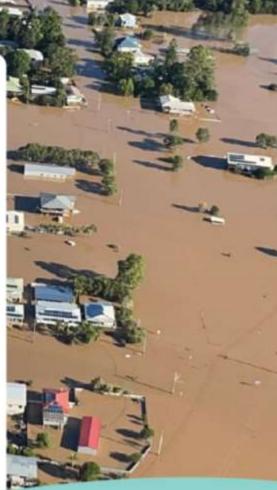

# SUBMISSION

FRIDAY 20 MAY 2022

Picking up the pieces – locals survey the flood damage at Broadwater, where almost every home in the village was inundated.

Aerial view of flooding at Broadwater.

Flood levels in Woodburn were up to two metres higher than previous major flooding events. Higher ground that had previously been considered safe, suffered inundation.