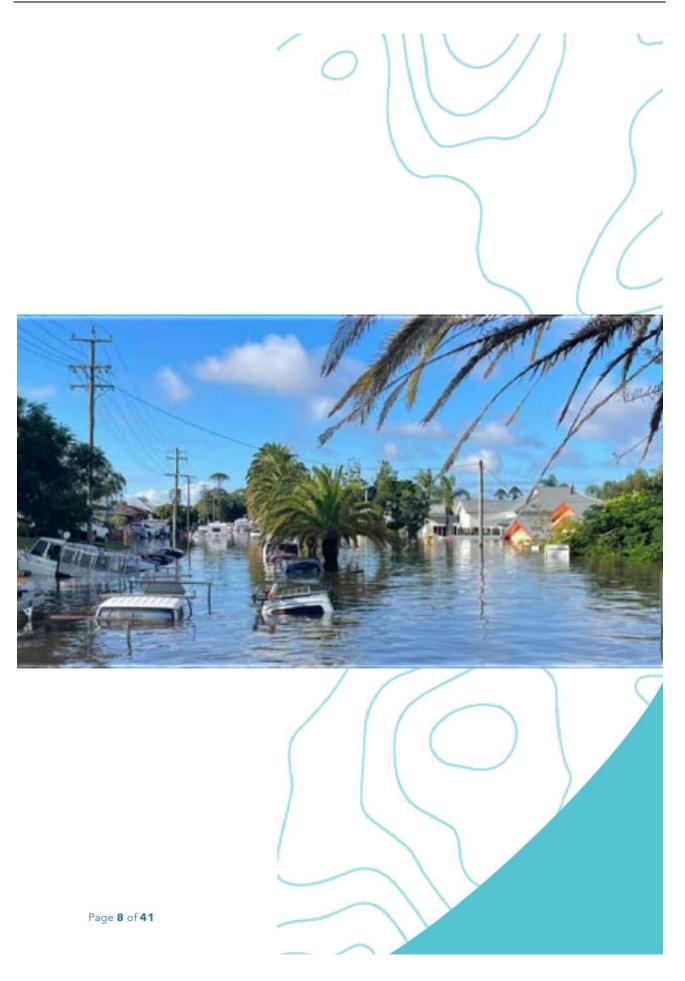

# SUBMISSION

FRIDAY 20 MAY 2022

Picking up the pieces – locals survey the flood damage at Broadwater, where almost every home in the village was inundated.