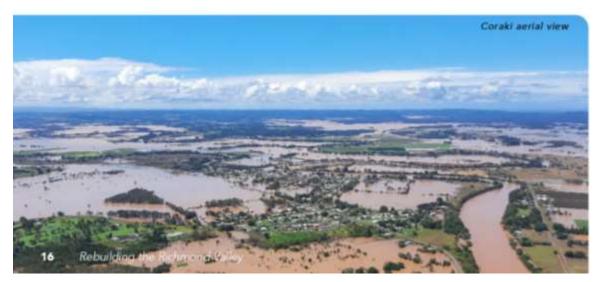

Aerial view of flooding at Broadwater.

Flood levels in Woodburn were up to two metres higher than previous major flooding events. Higher ground that had previously been considered safe, suffered inundation.

While it is always difficult to predict the exact nature of extreme weather events, the severity of the flooding in Lismore should have prompted earlier evacuation orders for communities downstream - particularly Coraki, which is at the confluence of the Richmond and Wilson

Rivers. Perhaps an important lesson from this flood is that it is better to over-anticipate impacts and mobilise resources early – even if they aren't ultimately required – than to take the risk of leaving communities with no food, no access to medication and no resources to support evacuees.