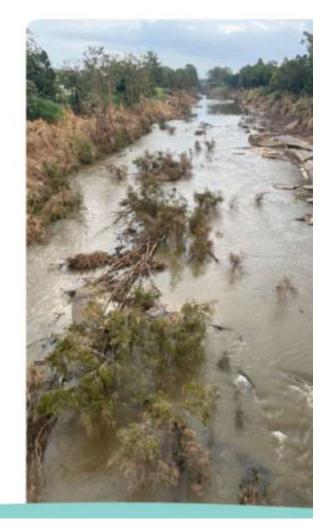

#### Causes and contributing factors

The Northern Rivers floods saw a number of key risk factors combine to create unprecedented flooding. The region had just recorded a year of higher than average rainfall when a major rain cell dumped more than a month of rain in a single day. Areas in the Lismore catchment recorded up to 700mm in just 24 hours. Casino saw a new daily record rainfall on Monday 28 February, with 240mm at the airport weather station. This extreme weather event remained in place for several days and the region's three major rivers continued to rise. Flood warnings escalated from moderate to major and evacuation orders were issued. The devastation that followed was reported around the world.

While Council acknowledges that nothing could have prevented this event, it is clear that greater effort is required to improve the range of data available to assist in more accurately predicting flooding. Our climate is becoming increasingly unpredictable and we cannot rely on historical patterns to predict future outcomes. Greater use of technology and drawing on the lessons learned from other flood affected regions may assist in improving future flood prediction. Community members have also raised concerns about the lack of river gauges in strategic locations, including the Bungawalbin, to help inform predictions of flood behaviour. The need to provide accurate remote monitoring of gauges and to undertake urgent repairs to damaged gauges has also been highlighted, to ensure that the best possible information is available to those responsible for emergency planning and response.

#### Potential impacts of the Pacific Motorway

Council acknowledges that every flood is different – and the February-March 2022 floods resulted in unprecedented flood levels for many locations. However, following these events, there have been concerns within our community that the recent Pacific Motorway realignment may have influenced the direction of flow and retention of flood waters in the Mid-Richmond area and increased the impact upon homes in Woodburn, Broadwater and the Bungawalbin. While Council is not in a position to offer a technical assessment of these matters, it is important for community confidence that these concerns should be fully explored via an appropriate review of the flood modelling and structural design for the Pacific Motorway upgrade project. If there are matters that require remediation, they should be addressed as a matter of priority. Only a thorough review of this issue will provide the answers our community needs to have confidence in future flood planning and response.