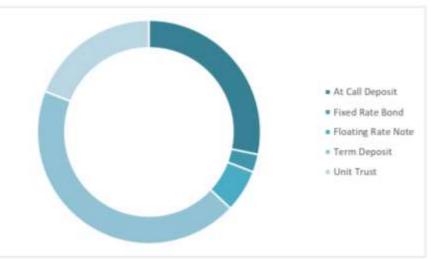

The value of Council's cash and investments at 30 April 2022 is shown below:

| Bank<br>Accounts | Term Deposits | Floating Rate<br>Notes | Fixed Rate<br>Bonds | TCorp IM<br>Funds | Total        |
|------------------|---------------|------------------------|---------------------|-------------------|--------------|
| \$19,890,786     | \$29,000,000  | \$4,750,390            | \$2,000,000         | \$14,876,788      | \$70,517,964 |