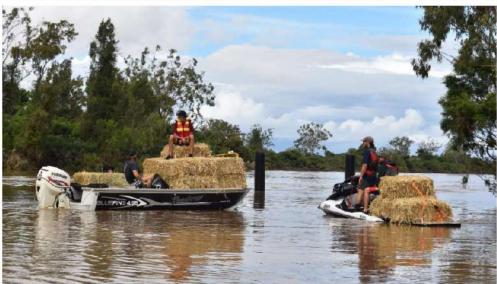

Volunteers ferry hay to stranded animals along the Richmond River in the days after the flood.