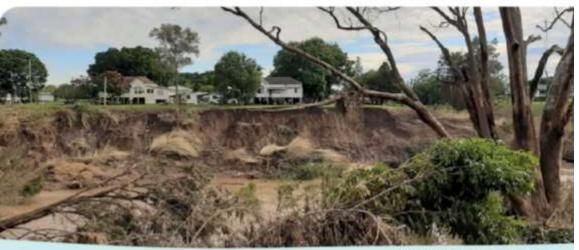

#### Potential impacts of the Pacific Motorway

Council acknowledges that every flood is different – and the February-March 2022 floods resulted in unprecedented flood levels for many locations. However, following these events, there have been concerns within our community that the recent Pacific Motorway realignment may have influenced the direction of flow and retention of flood waters in the Mid-Richmond area and increased the impact upon homes in Woodburn, Broadwater and the Bungawalbin. While Council is not in a position to offer a technical assessment of these matters, it is important for community confidence that these concerns should be fully explored via an appropriate review of the flood modelling and structural design for the Pacific Motorway upgrade project. If there are matters that require remediation, they should be addressed as a matter of priority. Only a thorough review of this issue will provide the answers our community needs to have confidence in future flood planning and response.

Aerial view of flooding at Broadwater.

Flood levels in Woodburn were up to two metres higher than previous major flooding events. Higher ground that had previously been considered safe, suffered inundation.