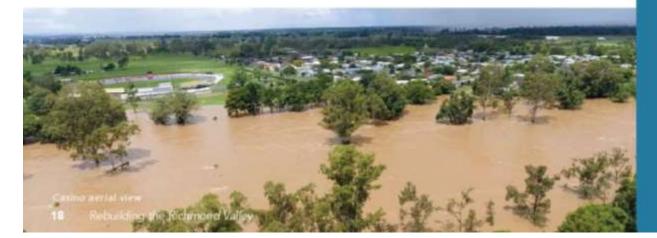

#### Causes and contributing factors

The Northern Rivers floods saw a number of key risk factors combine to create unprecedented flooding. The region had just recorded a year of higher than average rainfall when a major rain cell dumped more than a month of rain in a single day. Areas in the Lismore catchment recorded up to 700mm in just 24 hours. Casino saw a new daily record rainfall on Monday 28 February, with 240mm at the airport weather station. This extreme weather event remained in place for several days and the region's three major rivers continued to rise. Flood warnings escalated from moderate to major and evacuation orders were issued. The devastation that followed was reported around the world.

While it is always difficult to predict the exact nature of extreme weather events, the severity of the flooding in Lismore should have prompted earlier evacuation orders for communities downstream - particularly Coraki, which is at the confluence of the Richmond and Wilson

Rivers. Perhaps an important lesson from this flood is that it is better to over-anticipate impacts and mobilise resources early – even if they aren't ultimately required – than to take the risk of leaving communities with no food, no access to medication and no resources to support evacuees.