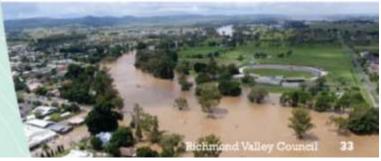

Aerial view of flooding at Broadwater.

Flood levels in Woodburn were up to two metres higher than previous major flooding events. Higher ground that had previously been considered safe, suffered inundation.