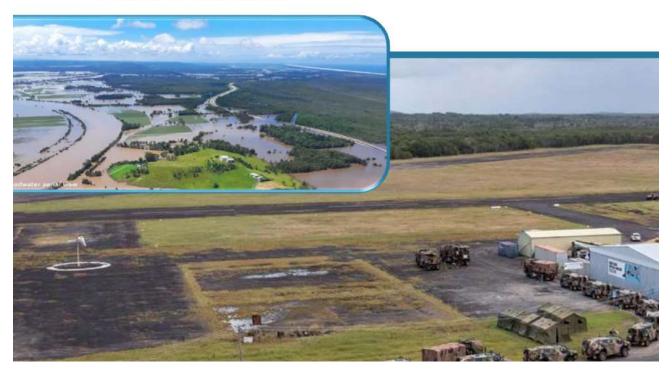

Aerial view of flooding at Broadwater.

Flood levels in Woodburn were up to two metres higher than previous major flooding events. Higher ground that had previously been considered safe, suffered inundation.