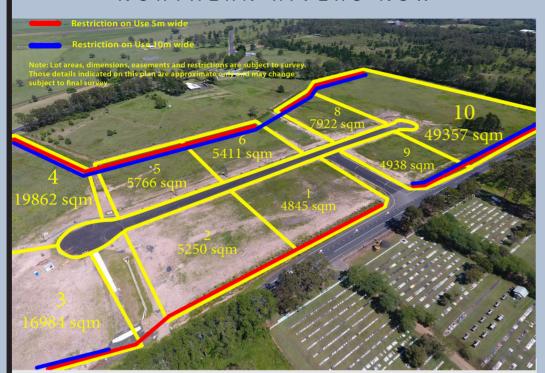

## REYNOLDS ROAD INDUSTRIAL PRECINCT

PRIME INDUSTRIAL LAND FOR SALE

CASINO, RICHMOND VALLEY NORTHERN RIVERS NSW

Richmond Valley Council is seeking expressions of interest from businesses to develop land at its Reynolds Road Industrial Precinct, one of the area's most prominent manufacturing hubs.

- ► This is a substantial site which, when developed, will create significant economic and jobs growth not only for Casino and the Richmond Valley, but for the whole Northern Rivers region of NSW!
- ▶ All nine lots have access to power, water and sewer.
- ► The precinct is adjacent to a modern rail and road infrastructure, and has been identified as a Regional Job Precinct, a NSW Government initiative to assist with planning pathways and approvals.
- Expressions of interest will be open for a period of eight weeks and will include requirements for proponents to commit to timeframes for the development and operation of proposed businesses to be located upon the land.
- ► Expressions of interest documentation is available through completion of online submission at the Richmond Valley Council website: www.richmondvalley.nsw.gov.au
- ► EOIs will be rated on their economic benefit, job creation potential and their ability to develop projects quickly, once approved.
- ► EOI responses received will help inform Richmond Valley Council's next steps, which may include further site planning to accommodate a range of project types.

\* Nine lots ranging in area from 5000m2 to 5ha

Please direct all enquiries to Mike Perkins Manager Property mike.perkins@richmondvalley.nsw.gov.au