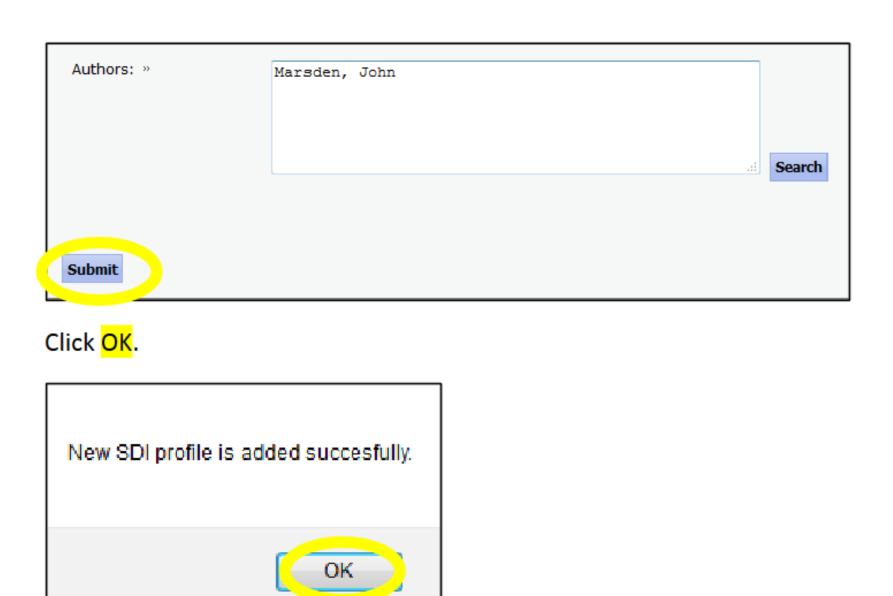

Now click "Submit" to create your profile and start receiving email notifications