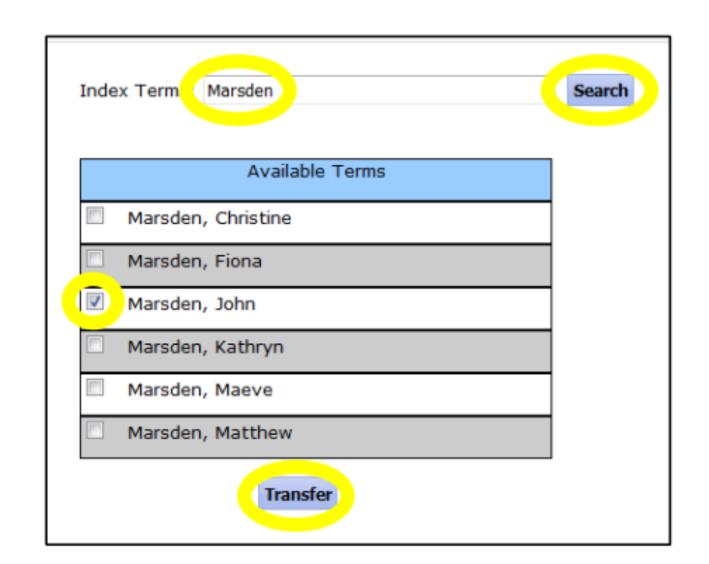

Click on Search to find your chosen Subject, Series or Author

If you are searching for an author, enter the author's surname and click "Search"

On the list of search results, tick the box for your chosen author than click "Transfer"