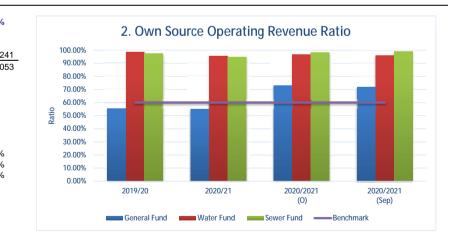

| 55.00%     | 95.43%    | 94.76%    | 64.26%     |
| 2019/2020                                                                                                                                                        | 55.58%     | 98.57%    | 97.42%    | 65.25%     |

Purpose: This ratio measures fiscal flexibility. It is the degree of reliance on external funding sources such as operating grants and contributions.

Commentary: Council's Own Source Operating Revenue Ratio is above the benchmark of 60% and indicates a trend towards less reliance on grants and contributions. Council obtained a special rate variation over 4 years and this will further support an improvement in this ratio.



#### **Key Performance Indicators Budget Review Statement**

|                                                                                                                                                                      | Current Projection     |                      |                        |                         |  |
|----------------------------------------------------------------------------------------------------------------------------------------------------------------------|------------------------|----------------------|------------------------|-------------------------|--|
|                                                                                                                                                                      | General                | W