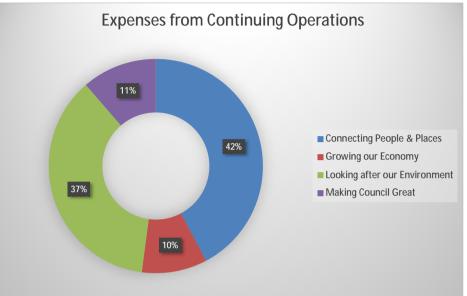

\_\_\_\_\_

Dean Fordham

Responsible Accounting Officer

Income & Expenses Budget Review Statement

|                                                   | Recommended        |              |             |                    |                         |
|---------------------------------------------------|--------------------|--------------|-------------|--------------------|-------------------------|
|                                                   |                    |              |             |                    |                         |
|                                                   | Out of the of      | Recommended  | Changes for | Bustantad          | Antoni                  |
|                                                   | Original           | Changes      | Council     | Projected          | Actual                  |
| Owner, Budget Breedt                              | Budget             | Carry-Overs  | Resolution  | Year End           | YTD                     |
| Summary Budget Result                             | 2021/2022          | from 2020/21 | Sep         | Result             | 30-Sep-21               |
| Income                                            |                    |              |             |                    |                         |
| Connection Books & Bloom                          | 20.450.222         | 4 004 500    | 0.447.000   | 20,000,500         | 2 500 244               |
| Connecting People & Places                        | 22,156,232         | 1,824,590    | 2,117,686   | 26,098,508         | 3,586,341               |
| Growing our Economy                               | 5,540,218          | 16,157       | 28,500      | 5,584,875          | 1,628,047               |
| Looking after our Environment                     | 25,561,753         | 46,458       | (15,570)    | 25,592,641         | 7,039,861               |
| Making Council Great                              | 26,485,062         | -            | 7,000       | 26,492,062         | 17,013,753              |
| Total Income from Continuing Operations           | 79,743,265         | 1,887,205    | 2,137,616   | 83,768,086         | 29,268,002              |
| Expenses                                          |                    |              |             |                    |                         |
| Commonting Boomle & Bloom                         | 00.004.40=         | 200 75:      | 47.00-      | 00.474.50          | 5 000 0 t=              |
| Connecting People & Places                        | 28,234,127         | 922,751      | 17,683      | 29,174,561         | 5,386,947               |
| Growing our Economy                               | 6,634,533          | 32,150       | 149,816     | 6,816,499          | 1,717,682               |
| Looking after our Environment                     | 25,059,229         | 47,453       | 165,335     | 25,272,017         | 5,162,578               |
| Making Council Great                              | 7,767,640          | -            | 55,000      | 7,822,640          | 1,836,621               |
| Total Expenses from Continuing Operations         | 67,695,529         | 1,002,354    | 387,834     | 69,085,717         | 14,103,827              |
| Net Operating Result from Continuing Operations   | 12,047,736         | 884,851      | 1,749,782   | 14,682,369         | 15,164,175              |
| Net Operating Result before Capital Items         | (2,220,872)        | (918,667)    | (423,943)   | (3,563,482)        | 12,627,468              |
| Budget Result Reconciliation:                     |                    |              |             |                    |                         |
| Add: Non-Cash Expenses                            |                    |              |             |                    |                         |
| Denve sisting 9 Assertingting                     | 47.070.000         |              |             | 47.070.000         | 0.045.000               |
| Depreciation & Amortisation                       | 17,673,200         | -            | -           | 17,673,200         | 2,645,633               |
| Rehabilitation Borrowing Expenses                 | 69,516             | -            | -           | 69,516             | -                       |
| Quarry Inventory Movements                        | -                  | -            | -           | -                  | -                       |
| Add: Non-Operating Funds Employed                 |                    |              |             |                    |                         |
| Laga Funda Hiliaad                                | F 050 000          |              | (4.440.000) | 4 740 000          |                         |
| Loan Funds Utilised<br>Deferred Debtor Repayments | 5,850,000<br>1,833 | -            | (1,110,000) | 4,740,000<br>1,833 | -                       |
| Gross Proceeds from the Disposal of Assets        | 3,370,662          | -            | -           | 3,370,662          | 169,006                 |
| Gloss Proceeds from the Disposal of Assets        | 3,370,002          | -            | -           | 3,370,002          | 169,006                 |
| Less: Funds Deployed for Non-Operating Purposes   |                    |              |             |                    |                         |
| Capital Expenditure                               | 46,880,556         | 5,357,563    | (2,898,505) | 49,339,614         | 6,195,683               |
| Loan Principal Repayments                         | 3,047,794          | 5,557,505    | (2,000,000) | 3,047,794          | 839,050                 |
|                                                   | 5,5 17,7 54        |              |             | 5,5 17,7 54        | 230,000                 |
| Estimated Funding Result - Surplus/(Deficit)      | (10,915,404)       | (4,472,712)  | 3,538,287   | (11,849,829)       | 10,944,081              |
| Equity Movements                                  |                    |              |             |                    |                         |
| Restricted Funds - Increase/(Decrease)            | (11,221,993)       | (4,472,712)  | 3,556,287   | (12,138,418)       | 10,944,081              |
| Working Funds - Increase/(Decrease)               | 306,588            | (7,412,112)  | (18,000)    | 288,588            | 10,3 <del>14</del> ,001 |
| working i unus - inorease/(Deorease)              | 300,300            | -            | (10,000)    | 200,000            | -                       |
| Total Equity Movements                            | (10,915,404)       | (4,472,712)  | 3,538,287   | (11,849,829)       | 10,944,081              |