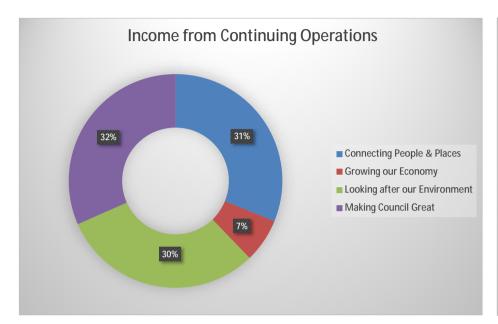

\_\_\_\_\_

Dean Fordham

Responsible Accounting Officer

Income & Expenses Budget Review Statement

|                                                   | Recommended        |              |             |                    |                         |
|---------------------------------------------------|--------------------|--------------|-------------|--------------------|-------------------------|
|                                                   |                    |              |             |                    |                         |
|                                                   | Out of the of      | Recommended  | Changes for | Bustantad          | Antoni                  |
|                                                   | Original           | Changes      | Council     | Projected          | Actual                  |
| Owner, Budget Breedt                              | Budget             | Carry-Overs  | Resolution  | Year End           | YTD                     |
| Summary Budget Result                             | 2021/2022          | from 2020/21 | Sep         | Result             | 30-Sep-21               |
| Income                                            |                    |              |             |                    |                         |
| Connection Books & Bloom                          | 20.450.222         | 4 004 500    | 0.447.000   | 20,000,500         | 2 500 244               |
| Connecting People & Places                        | 22,156,232         | 1,824,590    | 2,117,686   | 26,098,508         | 3,586,341               |
| Growing our Economy                               | 5,540,218          | 16,157       | 28,500      | 5,584,875          | 1,628,047               |
| Looking after our Environment                     | 25,561,753         | 46,458       | (15,570)    | 25,592,641         | 7,039,861               |
| Making Council Great                              | 26,485,062         | -            | 7,000       | 26,492,062         | 17,013,753              |
| Total Income from Continuing Operations           | 79,743,265         | 1,887,205    | 2,137,616   | 83,768,086         | 29,268,002              |
| Expenses                                          |                    |              |             |                    |                         |
| Commonting Boomle & Bloom                         | 00.004.40=         | 200 75:      | 47.00-      | 00.474.50          | 5 000 0 t=              |
| Connecting People & Places                        | 28,234,127         | 922,751      | 17,683      | 29,174,561         | 5,386,947               |
| Growing our Economy                               | 6,634,533          | 32,150       | 149,816     | 6,816,499          | 1,717,682               |
| Looking after our Environment                     | 25,059,229         | 47,453       | 165,335     | 25,272,017         | 5,162,578               |
| Making Council Great                              | 7,767,640          | -            | 55,000      | 7,822,640          | 1,836,621               |
| Total Expenses from Continuing Operations         | 67,695,529         | 1,002,354    | 387,834     | 69,085,717         | 14,103,827              |
| Net Operating Result from Continuing Operations   | 12,047,736         | 884,851      | 1,749,782   | 14,682,369         | 15,164,175              |
| Net Operating Result before Capital Items         | (2,220,872)        | (918,667)    | (423,943)   | (3,563,482)        | 12,627,468              |
| Budget Result Reconciliation:                     |                    |              |             |                    |                         |
| Add: Non-Cash Expenses                            |                    |              |             |                    |                         |
| Denve sisting 9 Assertingting                     | 47.070.000         |              |             | 47.070.000         | 0.045.000               |
| Depreciation & Amortisation                       | 17,673,200         | -            | -           | 17,673,200         | 2,645,633               |
| Rehabilitation Borrowing Expenses                 | 69,516             | -            | -           | 69,516             | -                       |
| Quarry Inventory Movements                        | -                  | -            | -           | -                  | -                       |
| Add: Non-Operating Funds Employed                 |                    |              |             |                    |                         |
| Laga Funda Hiliaad                                | F 050 000          |              | (4.440.000) | 4 740 000          |                         |
| Loan Funds Utilised<br>Deferred Debtor Repayments | 5,850,000<br>1,833 | -            | (1,110,000) | 4,740,000<br>1,833 | -                       |
| Gross Proceeds from the Disposal of Assets        | 3,370,662          | -            | -           | 3,370,662          | 169,006                 |
| Gloss Proceeds from the Disposal of Assets        | 3,370,002          | -            | -           | 3,370,002          | 169,006                 |
| Less: Funds Deployed for Non-Operating Purposes   |                    |              |             |                    |                         |
| Capital Expenditure                               | 46,880,556         | 5,357,563    | (2,898,505) | 49,339,614         | 6,195,683               |
| Loan Principal Repayments                         | 3,047,794          | 5,557,505    | (2,000,000) | 3,047,794          | 839,050                 |
|                                                   | 5,5 17,7 54        |              |             | 5,5 17,7 54        | 230,000                 |
| Estimated Funding Result - Surplus/(Deficit)      | (10,915,404)       | (4,472,712)  | 3,538,287   | (11,849,829)       | 10,944,081              |
| Equity Movements                                  |                    |              |             |                    |                         |
| Restricted Funds - Increase/(Decrease)            | (11,221,993)       | (4,472,712)  | 3,556,287   | (12,138,418)       | 10,944,081              |
| Working Funds - Increase/(Decrease)               | 306,588            | (7,412,112)  | (18,000)    | 288,588            | 10,3 <del>14</del> ,001 |
| working i unus - inorease/(Deorease)              | 300,300            | -            | (10,000)    | 200,000            | -                       |
| Total Equity Movements                            | (10,915,404)       | (4,472,712)  | 3,538,287   | (11,849,829)       | 10,944,081              |