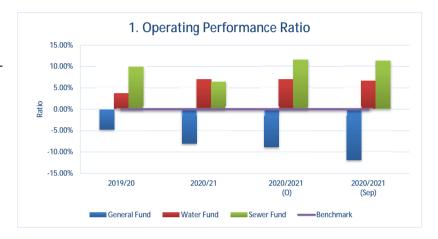

g Operating Revenue (1) (excl. Capital Grants & Contributions)  (1) Excludes fair value adjustments and reversal of revaluation decrements, net gain/(loss) on sale of assets and net share of interests in joint ventures. | (5,045,559)<br>42,613,024  | 465,510<br>6,968,988    | <u>1,041,847</u><br>9,178,470 | (3,538,202)<br>58,760,482  |  |
| Prior Periods: Original Budget 2021/2022 2020/2021 2019/2020                                                                                                                                                                                                                                                                                   | -8.82%<br>-8.00%<br>-4.69% | 7.01%<br>6.95%<br>3.68% | 11.58%<br>6.38%<br>9.87%      | -3.74%<br>-4.10%<br>-1.62% |  |



Purpose: This ratio measures Council's achievement of containing operating expenditure within operating revenue. Commentary: Council's Operating Performance Ratio is below the benchmark of 0%. Council obtained a special rate variation over 4 years and has taken steps to address this ratio as part of the current 10 year Long Term Financial Plan.

| 2. Own Source Operating Revenue Ratio                                                                                                                            | 71.74%     | 95.93%    | 98.92%    | 77.30%     |
|------------------------------------------------------------------------------------------------------------------------------------------------------------------|------------|-----------|-----------|------------|
| Total Continuing O