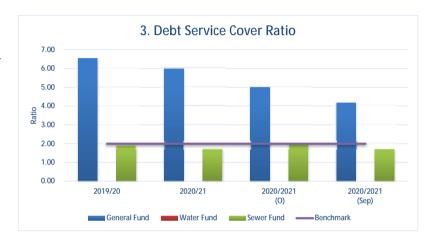

revaluation decrements,<br>net gain/(loss) on sale of assets and net share of interests in joint<br>ventures.    |                        |                      |                        |                         |  |
| <b>Prior Periods:</b> Original Budget 2021/2022 2020/2021 2019/2020                                                                                                  | 5.01<br>6.00<br>6.55   | 0.00<br>0.00<br>0.00 | 2.01<br>1.73<br>1.90   | 4.05<br>4.26<br>4.52    |  |

Purpose: This ratio measures the availability of operating cash to service debt including interest, principal and lease payments.
Commentary: Council's Debt Service Cover Ratio (General Fund) is above the benchmark minimum of 2.0, whilst Sewerage

Fund is below the benchmark of 2.0. Water Fund is debt free.



#### **Contracts & Other Expenses Budget Review Statement**

Income & Expenses Budget Review Statement

#### Part A - Contracts Listing - contracts entered into during the quarter

| Contractor                         | Contract detail & purpose                                    | Contract Value (exc GST) | Start<br>Date | Duration of Contract | Budgeted<br>(Y/N) |
|------------------------------------|--------------------------------------------------------------|--------------------------|---------------|----------------------|-------------------|
| Bennett and Robertson Construction | Construction of Rappville Hall                               | 1,199,495                | 06/08/21      | 8 Months             | Υ                 |
| Quanta Lines Pty Ltd               | Reynolds Road