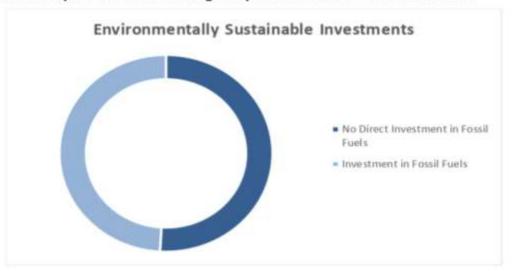

The value of Council's Investment Portfolio as at 31 March 2021 is shown below.

| Bank<br>Accounts | Term<br>Deposits | Floating<br>Rate Notes | TCorp IM<br>Funds | Total        |
|------------------|------------------|------------------------|-------------------|--------------|
| \$23,823,923     | \$22,000,000     | \$3,250,390            | \$11,906,022      | \$60,980,335 |

The weighted average rate of return on Council's investments for March 2021 was 3.59% which was above the Bloomberg AusBond Bank Bill Index for March of 0.00%, which is Council's benchmark.