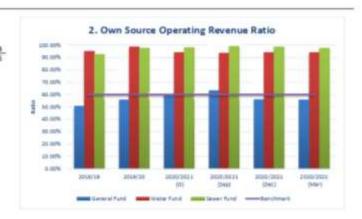

| 68.52%               |
| 55.58%           | 96.57% | 97.42%        | 65.25%               |
| 55.58%<br>50.44% | 95.04% | 97.42%        | 60.52%               |
|                  | 63.12% | 63.12% 93.74% | 63.12% 93.74% 96.60% |
|                  | 59.74% | 59.74% 94.21% | 59.74% 94.21% 97.97% |
|                  | 55.58% | 55.58% 96.57% | 55.58% 98.57% 97.42% |

Purpose: This ratio measures facal flexibility. It is the degree of reliance on external funding sources such as operating grants and contributions. Commentary: Council's Own Source Operating Revenue Ratio is above the benchmark of 60%

and indicates a trend towards less reliance on grants and contributions. Council obtained a special rate variation over 4 years and this will further support an improvement in this ratio.



22

### Key Performance Indicators Budget Review Statement

| Current Projection     |                           |                                                                                                               |                                                                                                                                                                         |
|------------------------|---------------------------|---------------------------------------------------------------------------------------------------------------|-------------------------------------------------------------------------------------------------------------------------------------------------------------------------|
| General                | Water                     | Sewerage