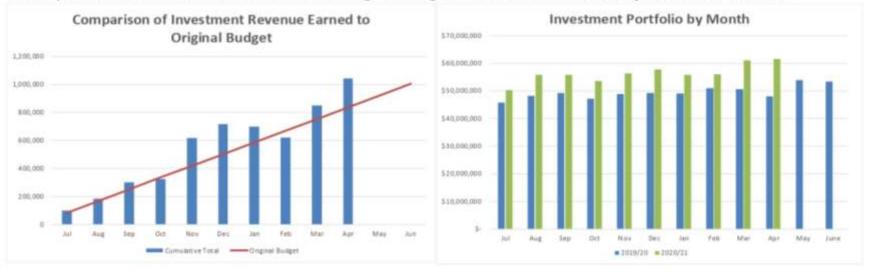

The value of Council's Investment Portfolio as at 31 March 2021 is shown below.

| Bank<br>Accounts | Term<br>Deposits | Floating<br>Rate Notes | TCorp IM<br>Funds | Total        |
|------------------|------------------|------------------------|-------------------|--------------|
| \$23,823,923     | \$22,000,000     | \$3,250,390            | \$11,906,022      | \$60,980,335 |

The weighted average rate of return on Council's investments for March 2021 was 3.59% which was above the Bloomberg AusBond Bank Bill Index for March of 0.00%, which is Council's benchmark.