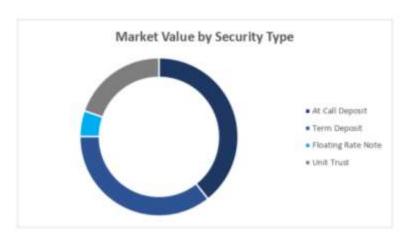

The value of Council's Investment Portfolio as at 31 March 2021 is shown below.

| Bank<br>Accounts | Term<br>Deposits | Floating<br>Rate Notes | TCorp IM<br>Funds | Total        |
|------------------|------------------|------------------------|-------------------|--------------|
| \$23,823,923     | \$22,000,000     | \$3,250,390            | \$11,906,022      | \$60,980,335 |