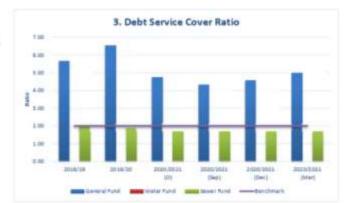

|
| 241                    | 0.00                      | - 20                                                                                                          | 4.20                                                                                                                                                                    |
|                        | Fund<br>4.99<br>8,150,599 | General Water Fund Fund  4.99 0.00  8.150.599 2.345.675  1.633.036 0  4.57 0.00 4.33 0.00 4.73 0.00 6.55 0.00 | General Water Sewerage Fund Fund Fund  4.99 0.00 1.67  8.150.599 2.345.675 3.368.605 1.630.936 0 2.035.565  4.57 0.00 1.69 4.33 0.00 1.69 4.73 0.00 1.69 6.55 0.00 1.90 |



Paymenta.

Commentary: Councit's Debt Service Cover Ratio (General Fund) is above the benchmark minimum of 2.0, whilst Sewerage Fund is below the benchmark of 2.0. Water Fund is debt free.

23

### Contracts & Other Expenses Budget Review Statement

Income & Expenses Budget Review Statement

Part A - Contracts Listing - contracts entered into during the quarter

Contractor Contract detail & purpose Contract Value Date of Contract (Y/N)

NI

### Notes:

- 1. Minimum reporting level is 1% of estimated income from continuing operations of Council or \$50,000 whatever is the lesser.
- 2. Contracts listed are those entered into during the quarter being reported and exclude contractors on Council's Preferred Supplier list.
- 3. Contracts for employment are not required to be included.

### Par