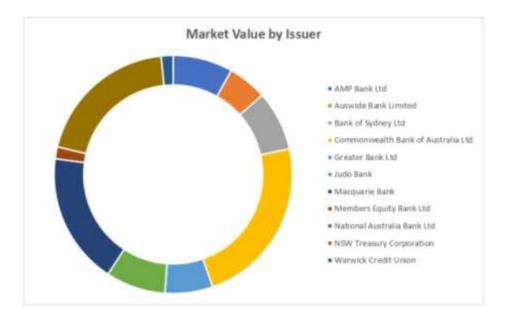

The value of Council's Investment Portfolio as at 31 March 2021 is shown below.

| Bank<br>Accounts | Term<br>Deposits | Floating<br>Rate Notes | TCorp IM<br>Funds | Total        |
|------------------|------------------|------------------------|-------------------|--------------|
| \$23,823,923     | \$22,000,000     | \$3,250,390            | \$11,906,022      | \$60,980,335 |