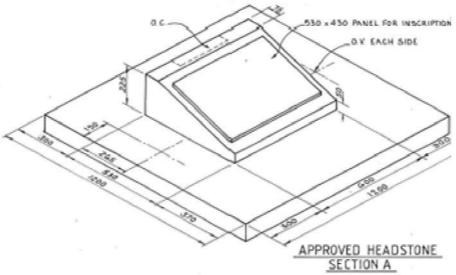

Headstones, Plaques & Fittings

# Casino, Coraki & Evans Head

## **Lawn Cemeteries**

# **Memorial Gardens and Niche Walls**



June 2020

#### Notes:

- 1. Only approved persons may erect/repair headstones within the cemetery.
- Plaques may only be placed upon the Columbarium Walls and Memorial Garden plots by Council staff. Prior arrangement must be made with Council.
- 3. O.C. indicates location of Optional Cross if required.
- 4. O.V. indicates location of Optional Vase/Vases if required.
- 5. Where precast concrete is sloping undertaker shall make headstone level.
- 6. Optional fittings to be permanently fixed in place at locations as indicated.

<u>Headstones</u> Double Rows All Sections Casino Lawn Cemetery



<u>Headstones</u> Where No Beam In Existence – All Cemeteries - Lawn





<u>Headstones</u> Single Rows – Evans Head and Coraki Lawn and Section B Casino Lawn



**Headstones** 

Single Rows -Sections A & C Casino Lawn



Page 360 Item 17.4 - Attachment 2

<u>Headstones</u> Single Row Infant Section –Casino Lawn



APPROVED INFANT HEADSTONE
ROW: 36 SECTION A &
ROWS HH & II SECTION B

# <u>Headstones</u> Double Row Infant Section – Casino Lawn



<u>Please Note:</u> In the instance a headstone is to be shared between two adjoining plots the following guidelines should be adhered to:

The headstone is to be no higher than 790mm from the top face of the concrete strip. The base which is planned to cross two sections of plots is to be no longer than 2400mm and 600mm wide.

If there is a split in the concrete strip (key joint) between both plots the family will nee