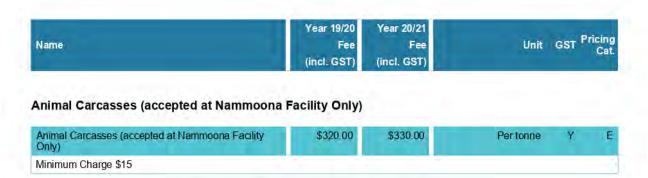

--|
| Minimum Charge \$15                                                                                 |                     |          |          |   |   |
| Contaminated Soil (Must be Certified)                                                               | By arrangement only |          |          | Y | Е |
| Bio-Solids                                                                                          | \$320.00            | \$330.00 | Pertonne | Y | E |
| Minimum Charge \$15                                                                                 |                     |          |          |   |   |
| Handling Charge (Including Plant Hire) – Applies to all Extraordinary Wastes                        | \$170.00            | \$175.00 | Per hour | Y | Ε |

Page 49 of 68



#### Vehicle Charges (Sites Without Operational Weighbridges)

Please note Council's waste facilities without weighbridges will have charges applied based on vehicle type or carcass category.

General Wastes – Construction/Demolition, Commercial/Industrial and Domestic Mixed Waste (Excludes Green, Co-Mingled Recyclables or Extraordinary Wastes)

#### Small Loads and Trailers

| 1 x 240 Litre MGB or Less                                                            | \$18.00 | \$18.50 | Per load | Y | E |
|--------------------------------------------------------------------------------------|---------|---------|----------|---|---|
| 1 x 360 Litre MGB                                                                    | \$26.00 | \$27.00 | Per load | Y | Е |
| Station Wagons, Car Sedans