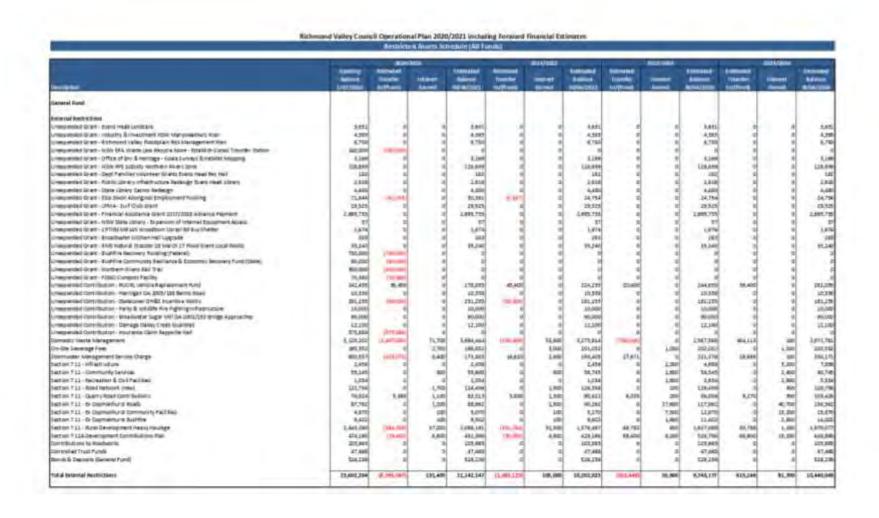

0     |
| Tion Managemen                                  |            |            | 100                  |           |
| Westman Flori Furthern                          | 30,00      | (6)(0)0    | 30/600               | 10:00     |
| Wartshop- Even med Mezzenni Peur Grounuturi     | 40,300     | - 0        | - 4                  |           |
| Plant Purchases                                 | 2,366,071  | 2,00,00    | 2,000,000            | 2,000,00  |
| Tonal Histor Microgament                        | EA25072    | Leature    | 2,010,000            | LONGS     |
| Front Making Council firest Capital Expensions  | 3,529,671  | 2,145,000  | 2,675,006            | 2,000,00  |
| Total Capital Espenditure                       | 98,506,900 | 23,214,655 | 19.452.305           | 17.696.79 |



1.1

|                                                                       |             | Restricts    | A North Sci | estules (All Fu | nikij     |                 | -                   |             | _        |            |           | _       |           |
|-----------------------------------------------------------------------|-------------|--------------|-------------|-----------------|-----------|-----------------|---------------------|-------------|----------|------------|-----------|---------|-----------|
|                                                                       | The same of | -            | -           | 7               | -         | 201/202 ACC1008 |                     |             |          | - Liver    |           |         |           |
|