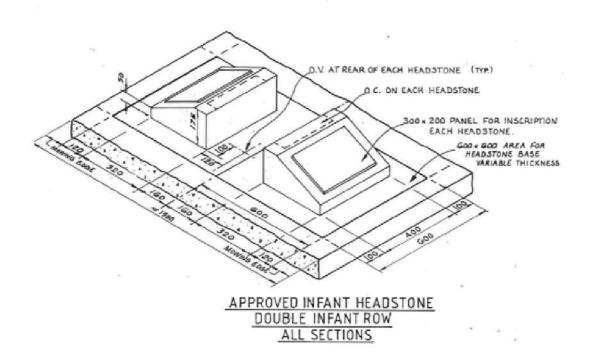

3. O.C. indicates location of Optional Cross if required.
- 4. O.V. indicates location of Optional Vase/Vases if required.
- 5. Where precast concrete is sloping undertaker shall make headstone level.
- 6. Optional fittings to be permanently fixed in place at locations as indicated.

<u>Headstones</u> Double Rows All Sections Casino Lawn Cemetery



<u>Headstones</u> Where No Beam In Existence – All Cemeteries - Lawn





<u>Headstones</u> Single Rows – Evans Head and Coraki Lawn and Section B Casino Lawn



**Headstones** 

Single Rows -Sections A & C Casino Lawn



Page 360 Item 17.4 - Attachment 2

<u>Headstones</u> Single Row Infant Section –Casino Lawn



APPROVED INFANT HEADSTONE
ROW: 36 SECTION A &
ROWS HH & II SECTION B

# <u>Headstones</u> Double Row Infant Section – Casino Lawn



<u>Please Note:</u> In the instance a headstone is to be shared between two adjoining plots the following guidelines should be adhered to:

The headstone is to be no higher than 790mm from the top face of the concrete strip. The base which is planned to cross two sections of plots is to be no longer than 2400mm and 600mm wide.

If there is a split in the concrete strip (key joint) between both plots the family will need to arrange for this part of the strip to be reconstructed into one plot/slab. This may include the rear adjoining plots/headstones. Agreement will be required by the adjoining plot owners that back onto the plots for the works to be conducted to construct a complete new slab (concrete strip).

# Example only 1 Was facility fractions of companies on the panel rests

# Infa