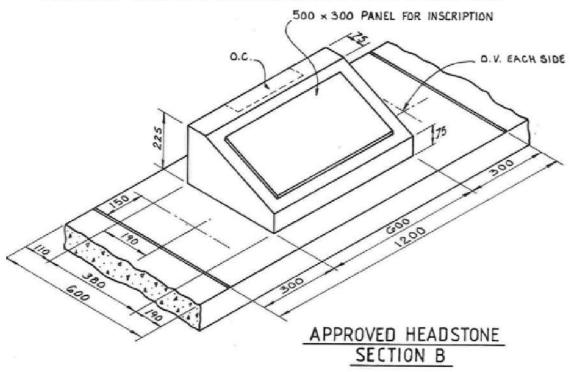

**Memorial Gardens and Niche Walls**



June 2020

#### Notes:

- 1. Only approved persons may erect/repair headstones within the cemetery.
- Plaques may only be placed upon the Columbarium Walls and Memorial Garden plots by Council staff. Prior arrangement must be made with Council.
- 3. O.C. indicates location of Optional Cross if required.
- 4. O.V. indicates location of Optional Vase/Vases if required.
- 5. Where precast concrete is sloping undertaker shall make headstone level.
- 6. Optional fittings to be permanently fixed in place at locations as indicated.

<u>Headstones</u> Double Rows All Sections Casino Lawn Cemetery



<u>Headstones</u> Where No Beam In Existence – All Cemeteries - Lawn





<u>Headstones</u> Single Rows – Evans Head and Coraki Lawn and Section B Casino Lawn



**Headstones** 

Single Rows -Sections A & C Casino Lawn



Page 360 Item 17.4 - Attachment 2

<u>Headstones</u> Single Row Infant Section –Casino Lawn



APPROVED INFANT HEADSTONE
ROW: 36 SECTION A &
ROWS HH & II SECTION B

# <u>Headstones</u> Double Row Infant Section – Casino Lawn



<u>Please Note:</u> In the instance a headstone is to be shared between two adjoining plots the following guidelines should be adhered to:

The headstone is to be no higher than 790mm from the top face of the concrete strip. The base which is planned to cross two sections of plots is to be no longer than 2400mm and 600mm wide.

If there is a split in the concrete strip (key joint) between both plots the family will need to arrange for this part of the strip to be reconstructed into one plot/slab. This may