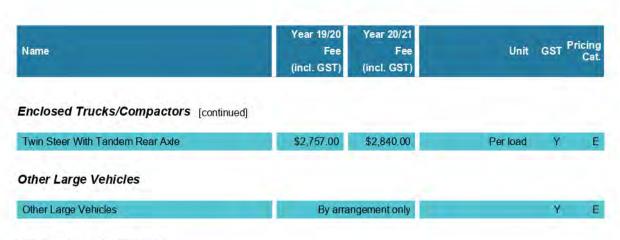

|----------------------------------------------|------------|------------|----------|---|---|
| Single Rear Axle, 4 Normal Sized Rear Wheels | \$349.00   | \$360.00   | Per load | Y | E |
| Tandem Rear Axle (Bogie Drive)               | \$1,744.00 | \$1,800.00 | Per load | Υ | E |
| Twin Steer With Twin Rear Axles              | \$2,899.00 | \$2,990.00 | Per load | Υ | E |
| Tipping Semi-Trailer                         | \$3,487.00 | \$3,590.00 | Per load | Y | E |

#### Enclosed Trucks/Compactors

| Single Steer With Single Rear Axle | \$871.00   | \$900.00   | Per load | Y | E |
|------------------------------------|------------|------------|----------|---|---|
| Single Steer With Tandem Rear Axle | \$1,741.00 | \$1,790.00 | Per load | Υ | E |

continued on next page ... Page 50 of 68



#### Green Waste (Vegetation)

Minimum Charge \$12

#### Small Loads and Trailers

| 1 x 240 Litre MGB or Less                                                              | \$12.00 | \$12.40 | Per load | Y | E |
|----------------------------------------------------------------------------------------|---------|---------|----------|---|---|
| 1 x 360 Litre MGB                                                                      | \$13.00 | \$13.40 | Per load | Υ | Е |
| Station Wagons, Car Sedans                                                             | \$15.00 | \$15.50 | Per load | Y | E |
| Van, Utility or Box Trailer up to and Including 7 x 5<br>With Waste Depth 1.0m or Less | \$18.00 | \$18.50 | Per load | Y | E |

Where the waste depth in any trailer or utility exceeds 1.0m in