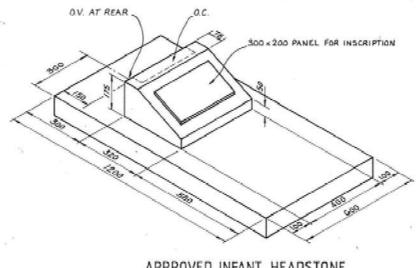

only be placed upon the Columbarium Walls and Memorial Garden plots by Council staff. Prior arrangement must be made with Council.
- 3. O.C. indicates location of Optional Cross if required.
- 4. O.V. indicates location of Optional Vase/Vases if required.
- 5. Where precast concrete is sloping undertaker shall make headstone level.
- 6. Optional fittings to be permanently fixed in place at locations as indicated.

<u>Headstones</u> Double Rows All Sections Casino Lawn Cemetery



<u>Headstones</u> Where No Beam In Existence – All Cemeteries - Lawn





<u>Headstones</u> Single Rows – Evans Head and Coraki Lawn and Section B Casino Lawn



**Headstones** 

Single Rows -Sections A & C Casino Lawn



Page 360 Item 17.4 - Attachment 2

<u>Headstones</u> Single Row Infant Section –Casino Lawn



APPROVED INFANT HEADSTONE
ROW: 36 SECTION A &
ROWS HH & II SECTION B

# <u>Headstones</u> Double Row Infant Section – Casino Lawn



<u>Please Note:</u> In the instance a headstone is to be shared between two adjoining plots the following guidelines should be adhered to:

The headstone is to be no higher than 790mm from the top face of the concrete strip. The base which is planned to cross two sections of plots is to be no longer than 2400mm and 600mm wide.

If there is a split in the concrete strip (key joint) between both plots the family will need to arrange for this part of the strip to be reconstructed into one plot/slab. This may include the rear adjoining plots/headstones. Agreement will be required by the adjoining plot owners that back onto the plots for the works to be conducte