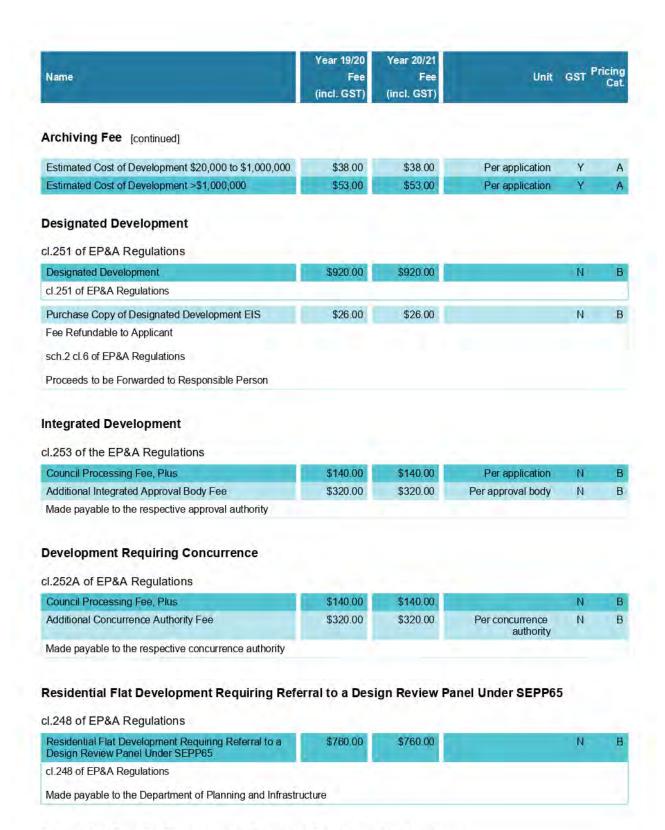

#### **Swimming Pools**

| Inflatable or Demountable Pools to a Value of \$1,000.00 | \$110.00           | \$110.00   | Per application | N | В |
|----------------------------------------------------------|--------------------|------------|-----------------|---|---|
| Or as per Development Fee Calculation Table (d.246B)     | 1) of the EP&A Reg | julations) |                 |   |   |

#### Additional Application Fees (Additional to Development Application Fees)

#### **Archiving Fee**

| Estimated Cost of Development < \$20,000 | \$23.00 | \$23.00 | Per application | Υ      | Α       |
|------------------------------------------|---------|---------|-----------------|--------|---------|
| continued on next name                   |         |         |                 | Page 3 | 0 of 68 |



#### Advertising Fees for Developments Requiring Advertising/Notifications

cl.252 of the EP&A Regulations

continued on next page ...

Page 31 of 68

| Name   | Year 19/20<br>Fee | Year 20/21<br>Fee | Unit GST Pricing |
|--------|-------------------|-------------------|------------------|
| THATTO |                   | (incl. GST)       | Cat.             |

# Advertising Fees for Developments Requiring Advertising/Notifications [continued]

| Designated Development                                                                                                                                                                                 | \$2,200.00             | \$2,200.00          | Per application        | N       | В    |
|----------------------------------------------------------