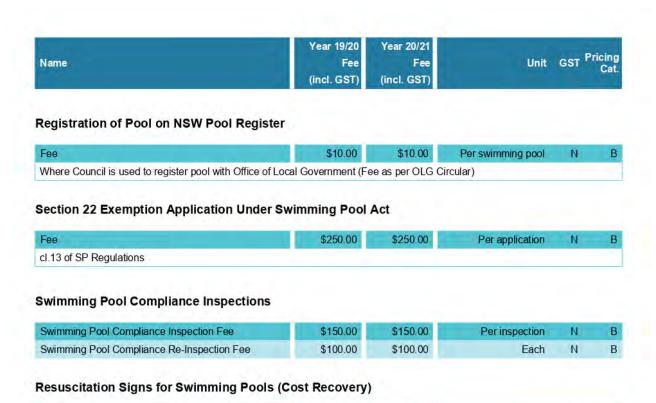

<br>\$80.00            | Per lot<br>Per lot<br>Per lot | N<br>N      | E<br>A          |
| Section 10.7 (Formerly Section 149) Planning cl.259 of EP&A regulations  Planning Certificate (Part 2) Normal Fee  Planning Certificate (Part 2) Urgent Fee (Additional to Normal Fee)  Urgent items processed within 2 working days  Planning Certificate (Part 5) Normal – Additional to (Part 2) Normal Fee  Planning Certificate (Part 5) Urgent Fee – Additional to (Part 2) Urgent Fee  Urgent items processed within 2 working days | \$53.00<br>\$27.00<br>\$80.00<br>\$40.00  | \$53.00<br>\$27.00<br>\$80.00<br>\$40.00 | Per lot Per lot Per lot       | N<br>N      | E A A B A A     |

Page 40 of 68

F

N

N

Item 14.3 - Attachment 3 Page 173

See Development Application Fees

See Construction Certificate Fees



\$25.00

\$25.00

#### Miscellaneous

Fee

#### **Professional Services**

| Pre-lodgement Meeting With Development<br>Assessment Panel (DAP)                                 | \$0.00   | \$0.00       | Per hour or part<br>thereof | Y | F |
|--------------------------------------------------------------------------------------------------|----------|--------------|-----------------------------|---|---|
| Site Inspection by Panel Member                                                                  | \$0.00   | \$0.00       | Per hour or part<br>thereof | Y | F |
| Pre-Lodgement Inspection by Technical Staff                                                      | \$0.00   | \$0.00       | Per hour or part<br>thereof | Y | F |
| Administration Search Fee