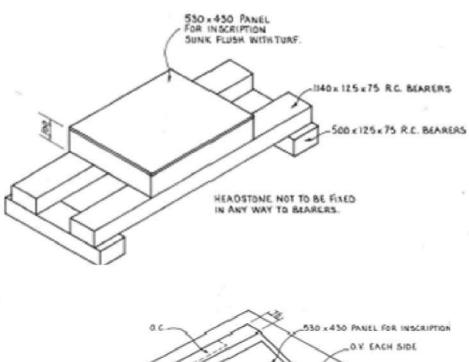

d Headstones, Plaques & Fittings

# Casino, Coraki & Evans Head

## **Lawn Cemeteries**

# **Memorial Gardens and Niche Walls**



June 2020

#### Notes:

- 1. Only approved persons may erect/repair headstones within the cemetery.
- Plaques may only be placed upon the Columbarium Walls and Memorial Garden plots by Council staff. Prior arrangement must be made with Council.
- 3. O.C. indicates location of Optional Cross if required.
- 4. O.V. indicates location of Optional Vase/Vases if required.
- 5. Where precast concrete is sloping undertaker shall make headstone level.
- 6. Optional fittings to be permanently fixed in place at locations as indicated.

<u>Headstones</u> Double Rows All Sections Casino Lawn Cemetery



<u>Headstones</u> Where No Beam In Existence – All Cemeteries - Lawn





<u>Headstones</u> Single Rows – Evans Head and Coraki Lawn and Section B Casino Lawn



**Headstones** 

Single Rows -Sections A & C Casino Lawn



Page 360 Item 17.4 - Attachment 2

<u>Headstones</u> Single Row Infant Section –Casino Lawn



APPROVED INFANT HEADSTONE
ROW: 36 SECTION A &
ROWS HH & II SECTION B

# <u>Headstones</u> Double Row Infant Section – Casino Lawn



<u>Please Note:</u> In the instance a headstone is to be shared between two adjoining plots the following guidelines should be adhered to:

The headstone is to be no higher than 790mm from the top face of the concrete strip. The base which is planned to cross two sections of plots is to be no longer than 2400mm and 600mm wide.

If there is a split in the concrete strip (key joint) between both plots the family will n