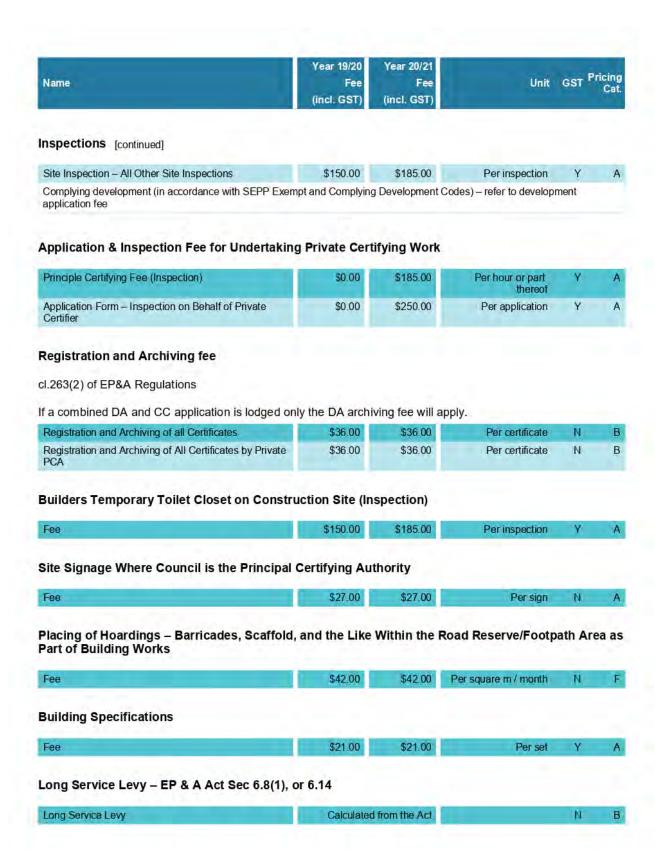

on Certificate Fees**

Where Council officers are unable to undertake approval and certification of a development due to accreditation requirements, applications may be referred to a suitably qualified accredited private certifier.

Fees will be determined at time of lodgement and will include and administration fee to Council.

#### Inspections

| Site inspections – Critical Stage Inspections | \$150.00   | \$185.00   | Per inspection  | Υ | Α |
|-----------------------------------------------|------------|------------|-----------------|---|---|
| Single Dwelling or First Unit/Flat            | \$1,050.00 | \$1,050.00 | Per dwell/unit  | Y | Α |
| Additional Flats/Units                        | \$600.00   | \$600.00   | Per addit, unit | Y | Α |

continued on next page ... Page 35 of 68



Page 36 of 68



# Complying Development involving the Erection of a Building, or the Carrying Out of Work or the Demolition of a Building or Work

#### **Complying Development Fee Calculation**

If the estimated cost indicated in the application is not considered genuine, the estimated cost will be determined by Council.

| Up to \$5,000                     | \$110.00                                                            | \$110.00                                                                                                                  | Y | F |
|-----------------------------------|---------------------------------------------------------------------|---------------------------------------------------------------------------------------------------------------------------|--