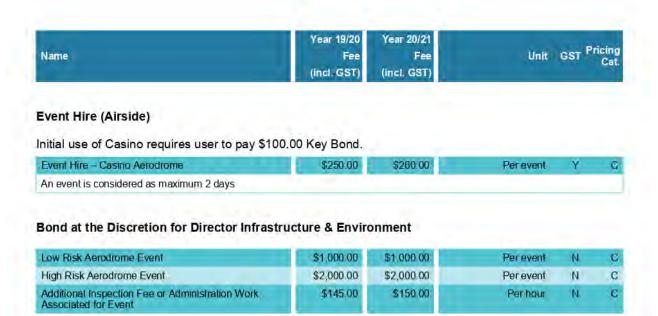

Parking Aircraft Overnight            | \$2.70          | \$2.80                   | Per night        | Y | C |
| Parking Aircraft Overnight            | \$14.00         | \$14.40                  | Per week         | Υ | C |
| Emergency Services and Defence Force  | \$0.00          | \$0.00                   |                  | N | С |
| Registered Charities                  | \$0.00          | \$0.00                   |                  | Ň | С |

# **Gate Opening Fee**

| Weekday – After Office Hours/at Request               | At cost | Υ | С |
|-------------------------------------------------------|---------|---|---|
| Pre-Arranged Weekend (Minimum 4 Days Notice Required) | At cost | Y | С |
| Weekend at Request                                    | At cost | Y | C |

Page 27 of 68



## Growing Our Economy

### **Town Planning & Development Services**

### **Development Assessment Fees**

# Proportion of Development Application Fees to be Remitted to Director-General (cl.256A of EP&A Regulations).

For each development application lodged with a consent authority for development referred to in Clause 246B(1) having an estimated cost exceeding \$50,000, an amount calculated as follows is to be set aside for payment to the Director General for services rendered referred to in clause 246A (2) (g), (h) (i) and (j): P = ((0.64xE)/1000)-5 where P represents the amount to be set aside, expressed in dollars rounded down to the nearest dollar, and E represents the estimated cost of the development, expressed in dollars rounded up to the nearest thousand dollars.

#### State Si