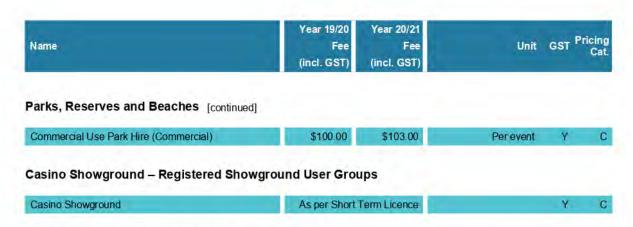

| N      | C       |
| e.g. 21st Birthday Party                        |            |            |             |        |         |
| Bond – High Risk Event                          | \$1,000.00 | \$1,000.00 | Per event   | N      | C       |
| e.g. Vehicle Shows, Events with Fireworks       |            |            |             |        |         |
| Events – Inspection                             | \$270.00   | \$280.00   | Per event   | Y      | C       |
| Markets                                         | \$270.00   | \$280.00   | Per session | Y      | C       |
| Casual Use Park Hire (Non-Commercial)           | \$75.00    | \$77.00    | Per day     | Y      | С       |
| continued on next page                          |            |            |             | Page 2 | 3 of 68 |



#### Casino Showground - Casual Users

Please refer to Casino Racing Club for hire of the following venues: barbeque area (including undercover area), bar area (including undercover area) and the undercover area only (betting ring).

| Bond - Low Risk Event                                             | \$200.00   | \$200.00   | Per event           | N  | C |
|-------------------------------------------------------------------|------------|------------|---------------------|----|---|
| e.g. Wedding Ceremony, Sporting Events, Memorial Servi            | ce         |            |                     |    |   |
| Bond – Medium Risk Event                                          | \$500.00   | \$500.00   | Per event           | N  | C |
| e.g. 21st Birthday Party