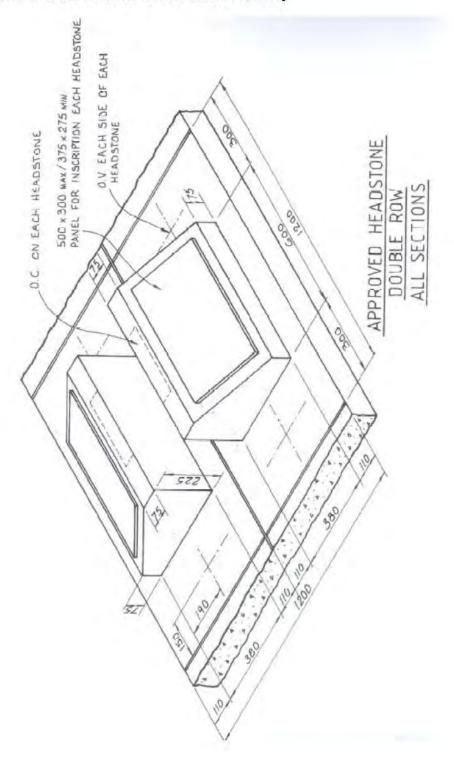

12



# **Richmond Valley Council**

# **Specifications for**

# Approved Headstones, Plaques & Fittings

# Casino, Coraki & Evans Head

## **Lawn Cemeteries**

# **Memorial Gardens and Niche Walls**



June 2020

#### Notes:

- 1. Only approved persons may erect/repair headstones within the cemetery.
- Plaques may only be placed upon the Columbarium Walls and Memorial Garden plots by Council staff. Prior arrangement must be made with Council.
- 3. O.C. indicates location of Optional Cross if required.
- 4. O.V. indicates location of Optional Vase/Vases if required.
- 5. Where precast concrete is sloping undertaker shall make headstone level.
- 6. Optional fittings to be permanently fixed in place at locations as indicated.

<u>Headstones</u> Double Rows All Sections Casino Lawn Cemetery



<u>Headstones</u> Where No Beam In Existence – All Cemeteries - Lawn





<u>Headstones</u> Single Rows – Evans Head and Coraki Lawn and Section B Casino Lawn



**Headstones** 

Single Rows -Sections A & C Casino Lawn



Page 360 Item 17.4 - Attachment 2

<u>Headstones</u> Single Row Infant Section –Casino Lawn



APPROVED INFANT HEADSTONE
ROW: 36 SECTION A &
ROWS HH & II SECTION B

# <u>Headstones</u> Double Row Infant Section – Casino Lawn



<u>Please Note:</u> In the instance a headstone is to be shared between two adjoining plots the following guidelines should be adhered to:

The headstone is to be no higher than 790mm from the top face of the concrete strip. The base which is planned to cross two sections of plots is to be no longer than 2400mm and 600mm wide.

If there is a spli