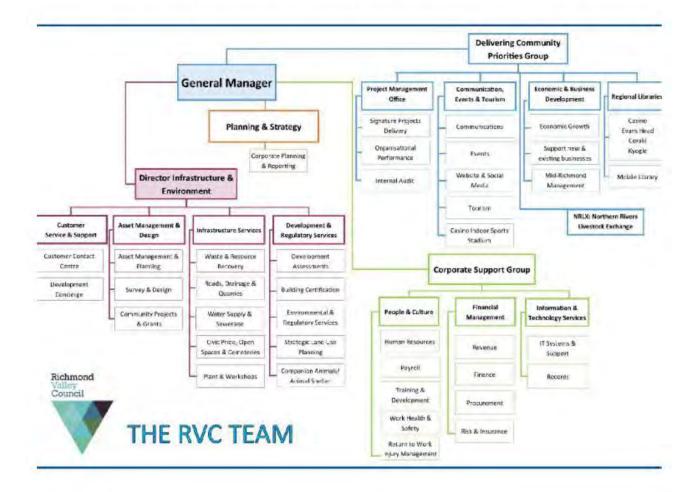

|
| Tourism Facilities Road Access<br>Improvement | 137 0132                                | Improve rural road access for tourism<br>venues to assist in stimulating economic<br>growth.                                  |
| Total                                         | \$1,000,000                             |                                                                                                                               |

16

## **Council's Organisational Structure**

Richmond Valley Council delivers its signature projects through the leadership of the Project Management Office (PMO). The PMO oversee each phase of the project from design, tendering and contract management, through to construction and delivery of works to Council and the community.



27

## Connecting People and Places

**PP1 Fresh and Vibrant Community** Objective:

Strategic Goal: Create happy and healthy communities where

community members enjoy living and working together

| CSP Strategies