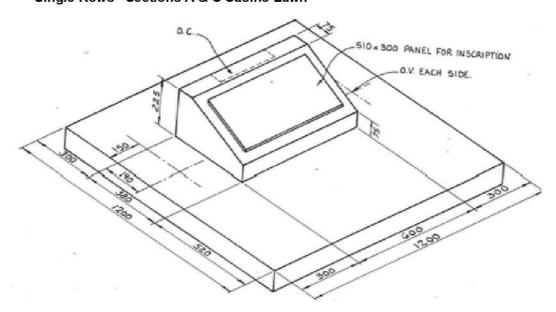

es:

- 1. Only approved persons may erect/repair headstones within the cemetery.
- Plaques may only be placed upon the Columbarium Walls and Memorial Garden plots by Council staff. Prior arrangement must be made with Council.
- 3. O.C. indicates location of Optional Cross if required.
- 4. O.V. indicates location of Optional Vase/Vases if required.
- 5. Where precast concrete is sloping undertaker shall make headstone level.
- 6. Optional fittings to be permanently fixed in place at locations as indicated.

<u>Headstones</u> Double Rows All Sections Casino Lawn Cemetery



<u>Headstones</u> Where No Beam In Existence – All Cemeteries - Lawn





<u>Headstones</u> Single Rows – Evans Head and Coraki Lawn and Section B Casino Lawn



**Headstones** 

Single Rows -Sections A & C Casino Lawn



Page 360 Item 17.4 - Attachment 2

<u>Headstones</u> Single Row Infant Section –Casino Lawn



APPROVED INFANT HEADSTONE
ROW: 36 SECTION A &
ROWS HH & II SECTION B

# <u>Headstones</u> Double Row Infant Section – Casino Lawn



<u>Please Note:</u> In the instance a headstone is to be shared between two adjoining plots the following guidelines should be adhered to:

The headstone is to be no higher than 790mm from the top face of the concrete strip. The base which is planned to cross two sections of plots is to be no longer than 2400mm and 600mm wide.

If there is a split in the concrete strip (key joint) between both plots the family will need to arrange for this part of the strip to be reconstructed into one plot/slab. This may include the rear adjoining plots/headstones. Agreement will