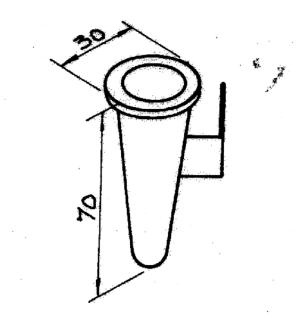

lls) – Casino Old Walls Coraki and Evans Head

- Plaques Chrome or "Phoenix Brown" or similar in colour
- Measuring 165mm wide X 135mm high
- Chrome Plaques smooth edge, brass Plaques raised edge
- 4 Screw holes inside the corners of the raised edge with screws and masonry plugs enclosed
- Chrome engraved lettering, Bronze raised lettering 1.5 2mm high.



# Plaques - Columbarium/Niche Walls

Walls J to M and beyond (New Walls) - Casino

# New Walls Coraki and Evans Head

- Brass plaques "Phoenix Brown" or similar in colour
- Measuring 185mm wide X 220mm high
- With a raised edge
- 4 Screw holes inside the corners of the raised edge with screws and masonry plugs enclosed
- Bronze raised lettering 1.5 2mm high.



# <u>Plaques - Columbarium/Niche Walls</u> Optional Extras – All Cemeteries



**Optional Bud Vase** 

#### **Memorial Gardens**

#### Plots 1m x 1m

# Plaques - Memorial Gardens - Casino

# Rose Garden where only one ashes interment

Plaque Size 1 x ashes interred in plot

Height 120mm

Length 250mm

Colour - "Phoenix Brown" or similar in colour

Bevelled edge

Bronze raised lettering 1.5 - 2mm high

# Plaques - Memorial Gardens - Casino

#### Rose Garden where two, three or four ashes interment

Plaque Size – 2 - 4 x ashes interred in plot

Height 120mm

Length 230mm

Colour - "Phoenix Brown" or similar in colour

Bevelled edge

Bronze raised lettering 1.5 - 2mm high

#### Plagues - Memorial Gardens - Casino

# Camelia & Magnolia Gardens where only one ashes interment

Plaque Size 1 x ashes interred in plot

Height 120mm

Length 250mm

Colour - "Phoenix Brown" or