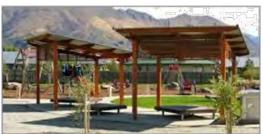

Undercover Arena with concrete apron and adjoining open grass area for flexible use options
Figure 6: Typical undercover arena facility example

Casino Showgound and Racecourse Master Plan - Design Report