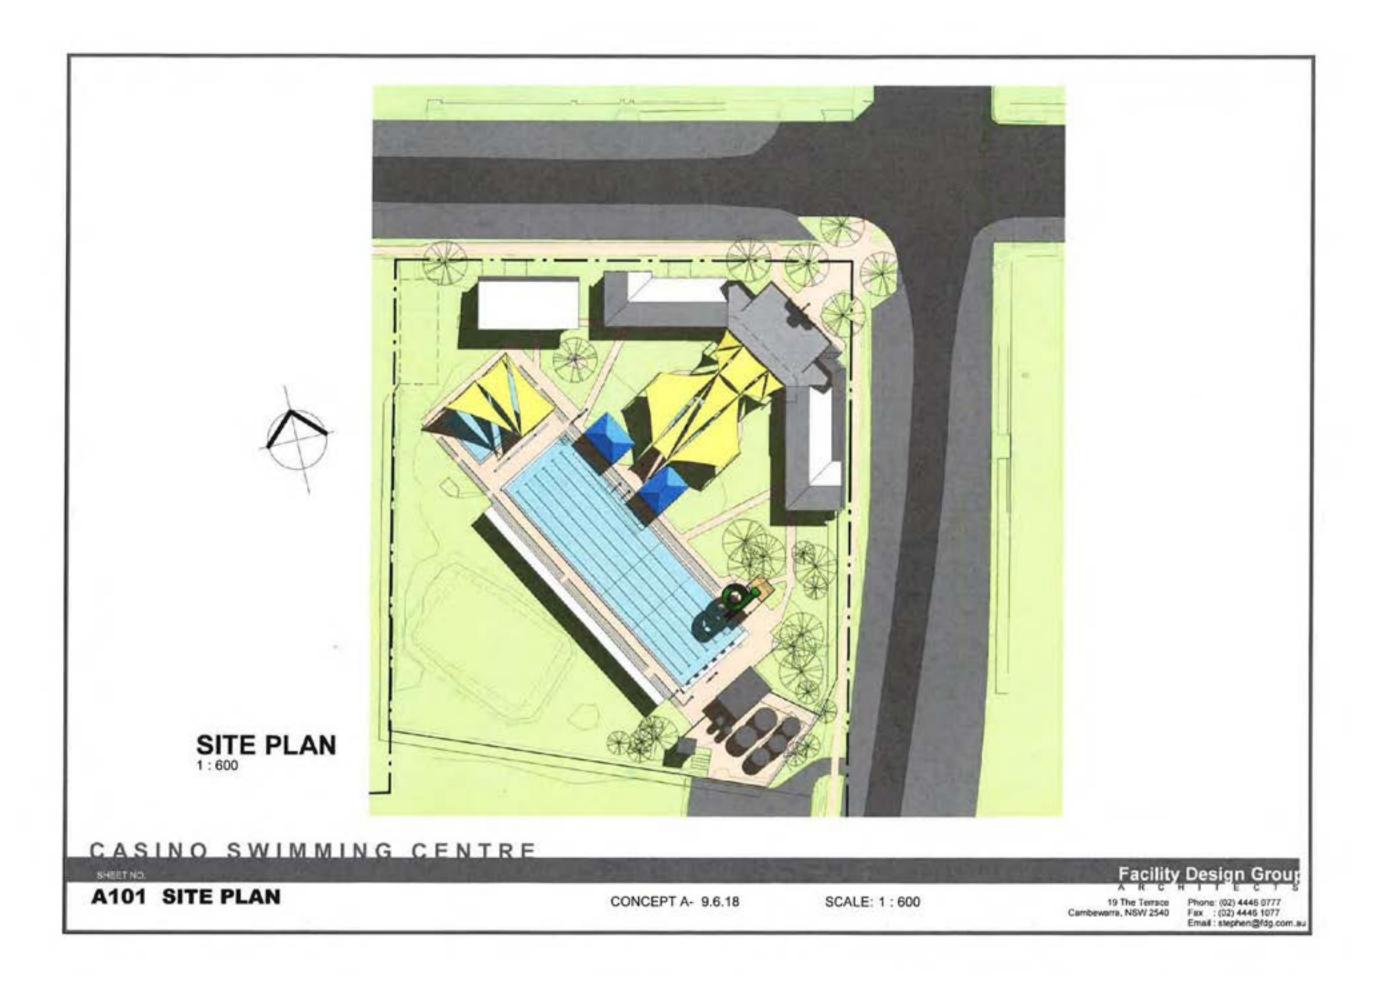

C TOILETS
- 9. WATER PARK
- Install new water park including shade. seating, landscaping & connecting pathways. (400m2)
- 10. FIRE BRIGADE TRAINING AREA
- 11. OFF LEASH DOG EXERCISE AREA Include shelter, fencing, seating, shade & dog agility elements.
- 12. BMX TRACK

Expand building to provide storage area & upstairs viewing deck, install new cycle training path, provide area for club tents. reconstruct mini track, planting to berms & new start gates

- 13. OUTDOOR FITNESS STATIONS (4)
- 14. MAINTENANCE ACCESS POINTS (2)
- 15. ON STREET CAR PARKING



CRAWFORD SQUARE PARK - CASINO Redevelopment Plan

Disclaimer: Information provided represents an indicative design and is intended as a guide celly. There may be slight variotion for the final layout depending on detailed design combaints.







MAIN ENTRY



3D View 4

CASINO SWIMMING CENTRE

SHEET NO

**A103 PERSPECTIVES 1** 

CONCEPT A- 9.6.18

SCALE:

Facility Design Group

19 The Terrace Cambewarra, NSW 2540

Phone: (02) 4446 0777 Fax : (02) 4446 1077 Email : stephen@fdg.com.a



3D View 3



3D View 5

CASINO SWIMMING CENTRE

SHEET NO

A104 PERSPECTIVES 2

**CONCEPT A- 9.6.18** 

SCALE:

Facility Design Group

19 The Terrace Cambewarra, NSW 2540

Phone: (02) 4446 0777 Fax : (02) 4446 1077 Email: stephen@fdg.com.a