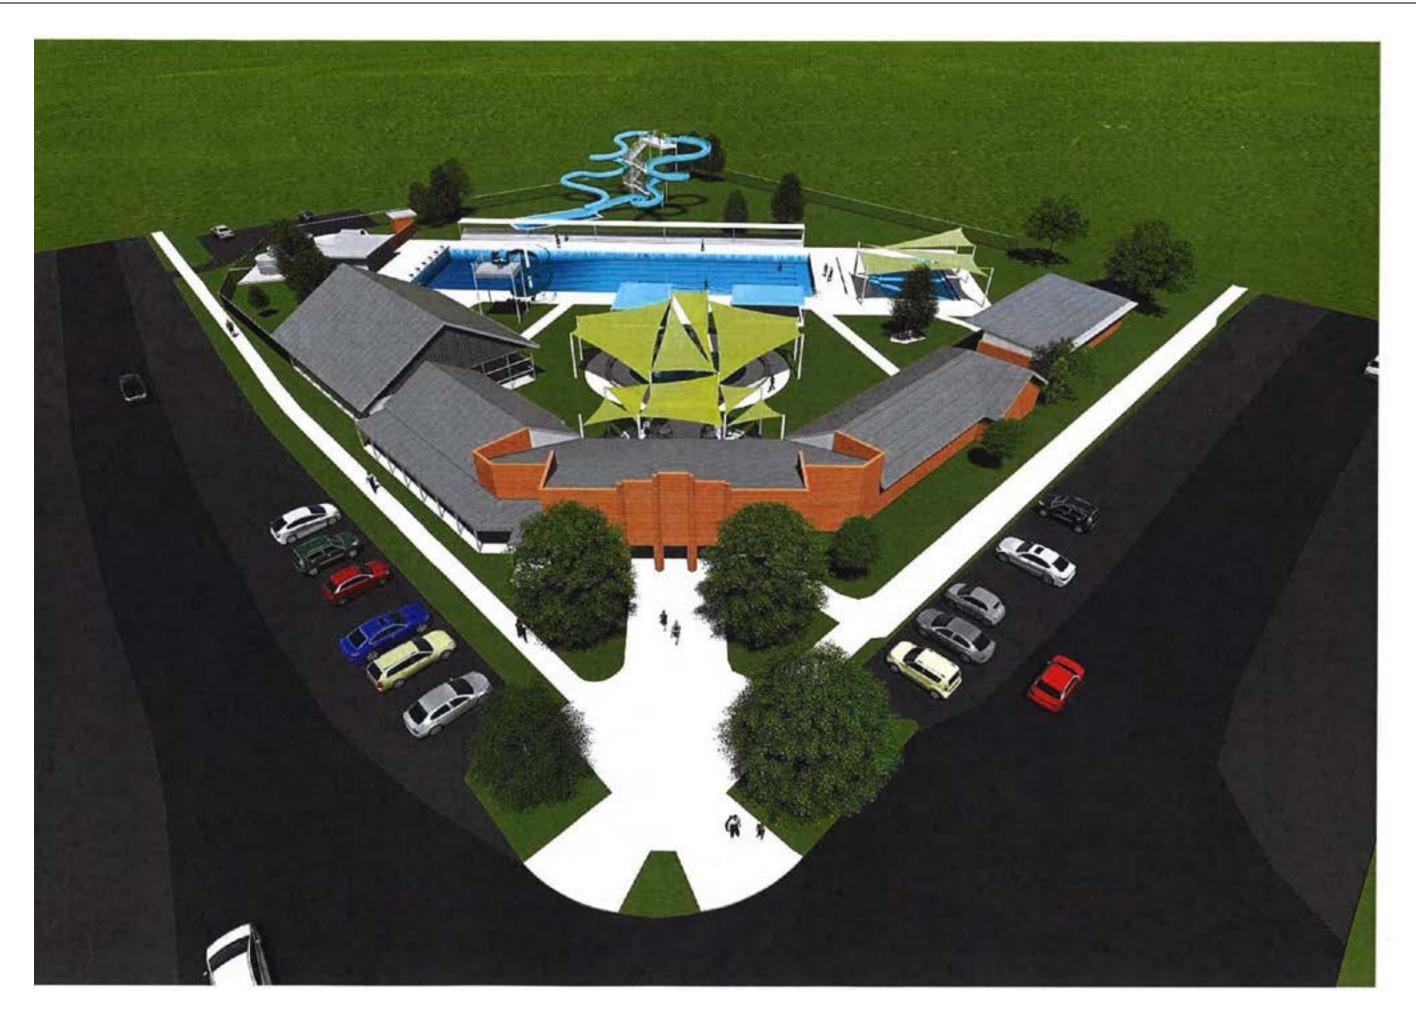

## **Table of Contents**

| 17.3 | Casino Showg  | round and Racecourse Master Plan                                            |    |
|------|---------------|-----------------------------------------------------------------------------|----|
|      | Attachment 1  | Casino Showground and Racecourse - Master Plan Design Report as at May 2018 |    |
| 17.4 | Crawford Squa | are Draft Master Plan - Consultation Stage                                  |    |
|      | Attachment 1  | Concept Master Plan Report for Crawford Square, Casino                      | 46 |
|      | Attachment 2  | Crawford Square Park - Casino (Redevelopment Plan) A3                       | 66 |
| 17.5 | Casino Swimm  | ning Pool Draft Master Plan and Pool Information Reports                    |    |
|      | Attachment 1  | Architectural Drawings - Casino Swimming Pool                               | 67 |
|      | Attachment 2  | Conceptual Images - Casino Swimming Pool                                    | 73 |