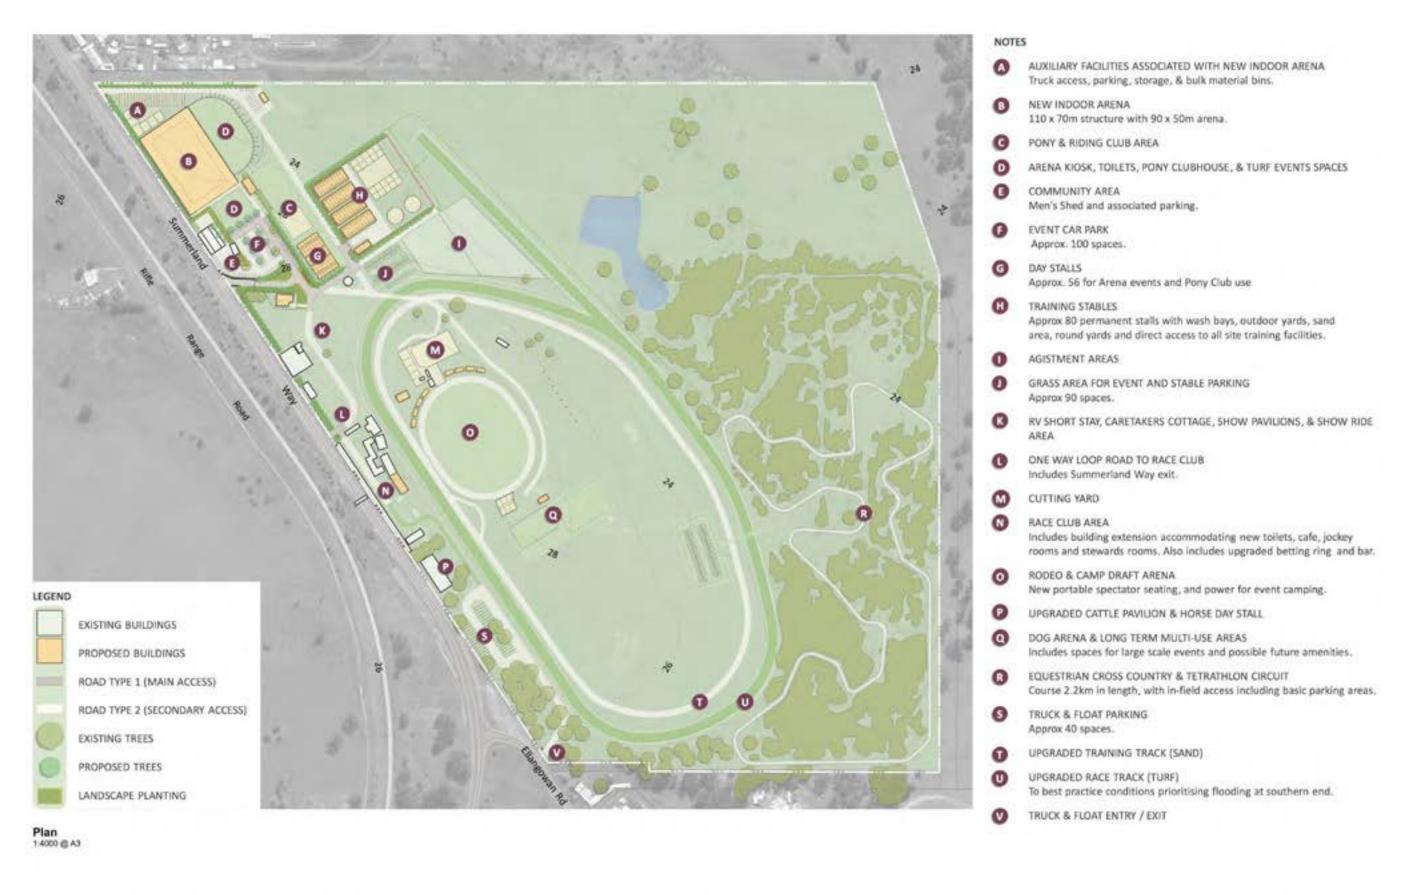

### Master Plan Elements

This section provides an overview of the proposed Master Plan (see plans at Appendix C). The first part of this section identifies the various elements of the design, with the second part identifying implementation requirements, including staging, costs and processes. It is noted that the images provided within this section are character images only and not necessarily the "finished product" being suggested for this project.

#### 4.1 Master Plan Elements

There are five key parts of the masterplan as follows:

- Equestrian areas and facilities;
- Racecourse areas and facilities;
- Stables and race horse training facilities;
- Infield facilities; and
- Streetscape presentation and entry area.

### 4.1.1 Equestrian Areas and Facilities

The existing equestrian areas and associated facilities are primarily consolidated within the north-western portion of the site. The proposed undercover equestrian arena in this locality will have a significant footprint and change the function of this space into the future. Key areas within this precinct will include:

- Undercover arena area including:
  - 90 x 50m sand-based arena floor
  - Surrounding areas suitable for portable grandstand seating
  - Associated lighting, sprinkler systems and other needs
- Adjoining turfed event spaces which could be used in conjunction with the arena (e.g. camp draft / cutting competitions that are partially indoor and outdoor), or as additional warm-up, display or corporate areas for major events;
- Adjoining amenities / changes facilities / canteen building (also to be utilised by the Pony and Riding Clubs as local club facilities);
- Improved outdoor arena / warm-up areas including:
  - One 60 x 30m grassed area (two dressage or one show jumping space)
  - Small embankment areas for elevated seating.
  - New sand-based warm-up / dressage area
  - New fencing and shade trees
- Riding trails connecting to facilities and the proposed cross-country course;
- Ancillary areas including day yards (up to 40 initially), round yard and wash bay; and
- Parking areas for both spectators / visitors (-100), as well as competitor parking allowing for a range of floats / trucks within the precinct.

Casino Showgound and Rececourse Masses Plan - Design Report

Page | 14

The proposed undercover arena will be highly visible from Summerland Way, providing an opportunity for signage and branding to be incorporated into the design. The arena would be of an international size for dressage and range of other event types, with the adjoining outdoor areas providing flexible spaces to be used for multiple dressage or show jump events, break-out space for camp draft / horse cutting, or as warm-up areas for major events being held in the undercover area. These adjoining areas would also be suited to corporate spaces for major sporting events / functions and the like.

To the north of the arena would be competitor parking and cattle yards / holding pens, possibly permanent or simply more open spaces in which to erect temporary day stalls or other event facilities. This provides some additional buffer between the facility and residential housing further to the north. To the south of the arena would be a dedicated parking area, again being separated from the arena by a flexible grass open space area. Overflow parking would also be provided in the multi-purposes areas in the vicinity of the Pavilion and Racing Club areas.

The existing Pony / Riding Club facilities would be removed and these clubs would be accommodated in the new facilities that are appropriately integrated with the new arena. Day stalls and a smaller sand arena (30 x 35m) would be constructed to the immediate west of the redeveloped training facilities (see 4.1.3 for further information on those). This would improve the regular use of the area, as well as providing warm-up facilities for larger events being undertaken in the undercover arena.

The adjoining Men's Shed would be retained, which is already largely self-contained with its own entry and parking areas. Change in this area will include more formalised access arrangements via a new / extended entrance road with additional parking rather than the existing "U-turn" access manoeuvre that is taken upon immediately entering the site at the front gate.