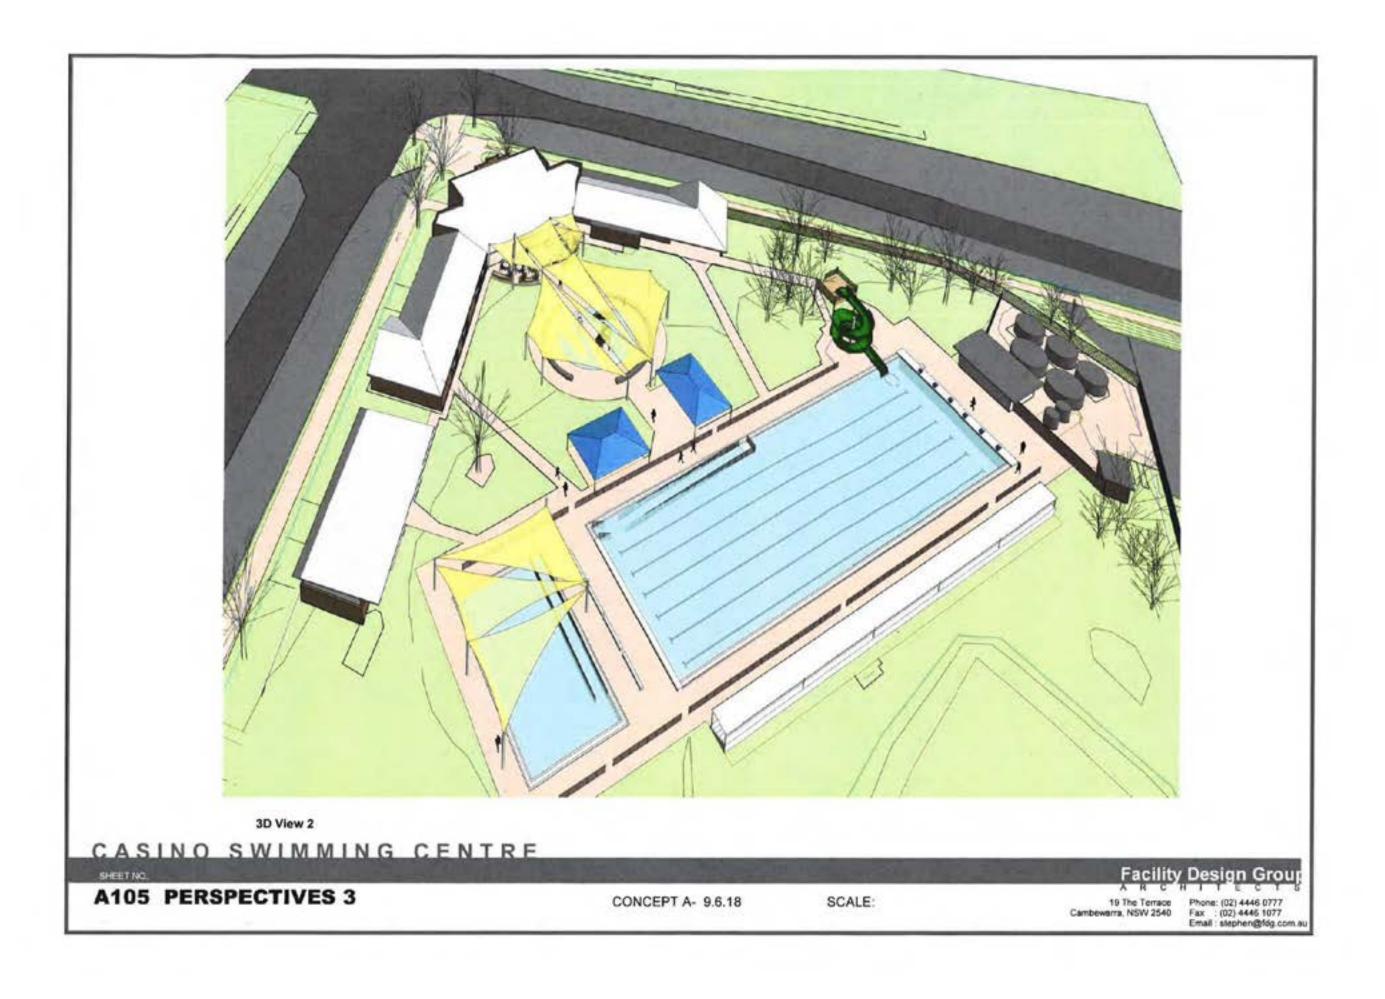

### Master Plan Elements

This section provides an overview of the proposed Master Plan (see plans at Appendix C). The first part of this section identifies the various elements of the design, with the second part identifying implementation requirements, including staging, costs and processes. It is noted that the images provided within this section are character images only and not necessarily the "finished product" being suggested for this project.