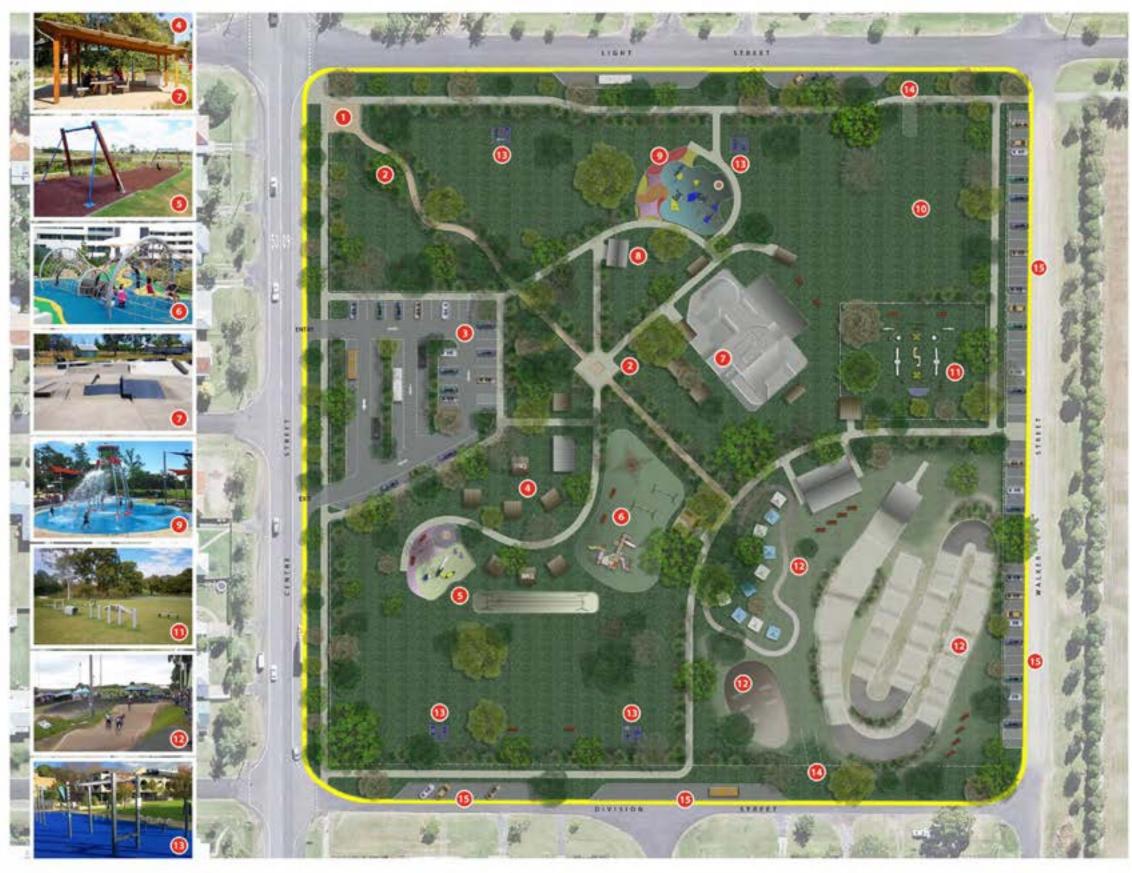

bq shelter (4 bbq's).

Retain existing playground, provide seating, link to new playground area with flying fox.

Relocate existing equipment where possible & install new equipment to create a central and. inclusive play area. Include accessible equipment, seating & shade-

Install 2 additional shelters overlooking skatepark, provide adjacent picnic shelters. add a scooter pad for younger kids.

Install newwater park including shade, seating, landscaping & connecting pathways.

Include shelter, fencing, seating, shade & dog

Expand building to provide storage area & upstairs viewing deck, install new cycle training path, provide area for club tents. reconstruct mini track, planting to berms &

retain open play area.

agility elements.

new startigates.

Page 64 Item 17.4 - Attachment 1





Site Design PLANNING . DESIGN . MARKETING . MANAGEMENT

The contents of this drawing and also the design features contained herein are subject to copyright law and may not be reproduced in any form with out prior written 

#### KEY:



PROPOSED PARK UPGRADES



#### PARK REDEVELOPMENT:

- 1. NEW PARK ENTRANCE
- Stone walls, planting behind, Crawford Square & RVC logo, paving to path.
- 2. DISPLAY GARDENS / TRAVELLERS REST Meandering tree-lined pathway to central square, stone walls & gardens down slope, raised beds & seating, access from carpark.
- 3. NEW CARPARK

Maintain existing access points, parking for 30 cars and 10 long vehicles, tree planting throughout, porous pavements.

- 4. 88Q & PICNIC AREA
- Large group shelter (seats 30), individual pionic shelters overlooking playground