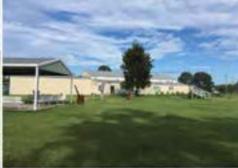

Pavilion with RV dump point and toilets at front

Men's Shed (background) and Pony Club area (left)

Race Club grandstand / bar under

View from inside Race Club entry area

Show cattle undercover yard

Race day stalls facing to Race Club building

Figure 5: Existing buildings within the Showground & Racecourse Site

Casino Showgound and Rececourse Master Plan - Design Report

Page | 9