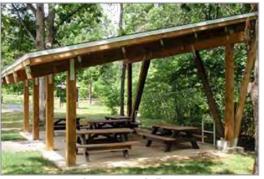

#### 4.1.4 Infield Facilities

The infield area, which is currently used by a range of stakeholders including the Show Society, Rodeo and Campdraft and Horse Cutting, would be largely retained under the proposed Master Plan. Recent improvements have been made to the area with the construction of a new amenities and club room space, whilst funding has been secured for the construction of a new canteen / bar facility in this area to replace the existing substandard facility.