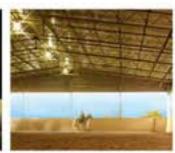

Undercover Arena with concrete apron and adjoining open grass area for flexible use options
Figure 6: Typical undercover arena facility example

Casino Showgound and Racecourse Master Plan - Design Report