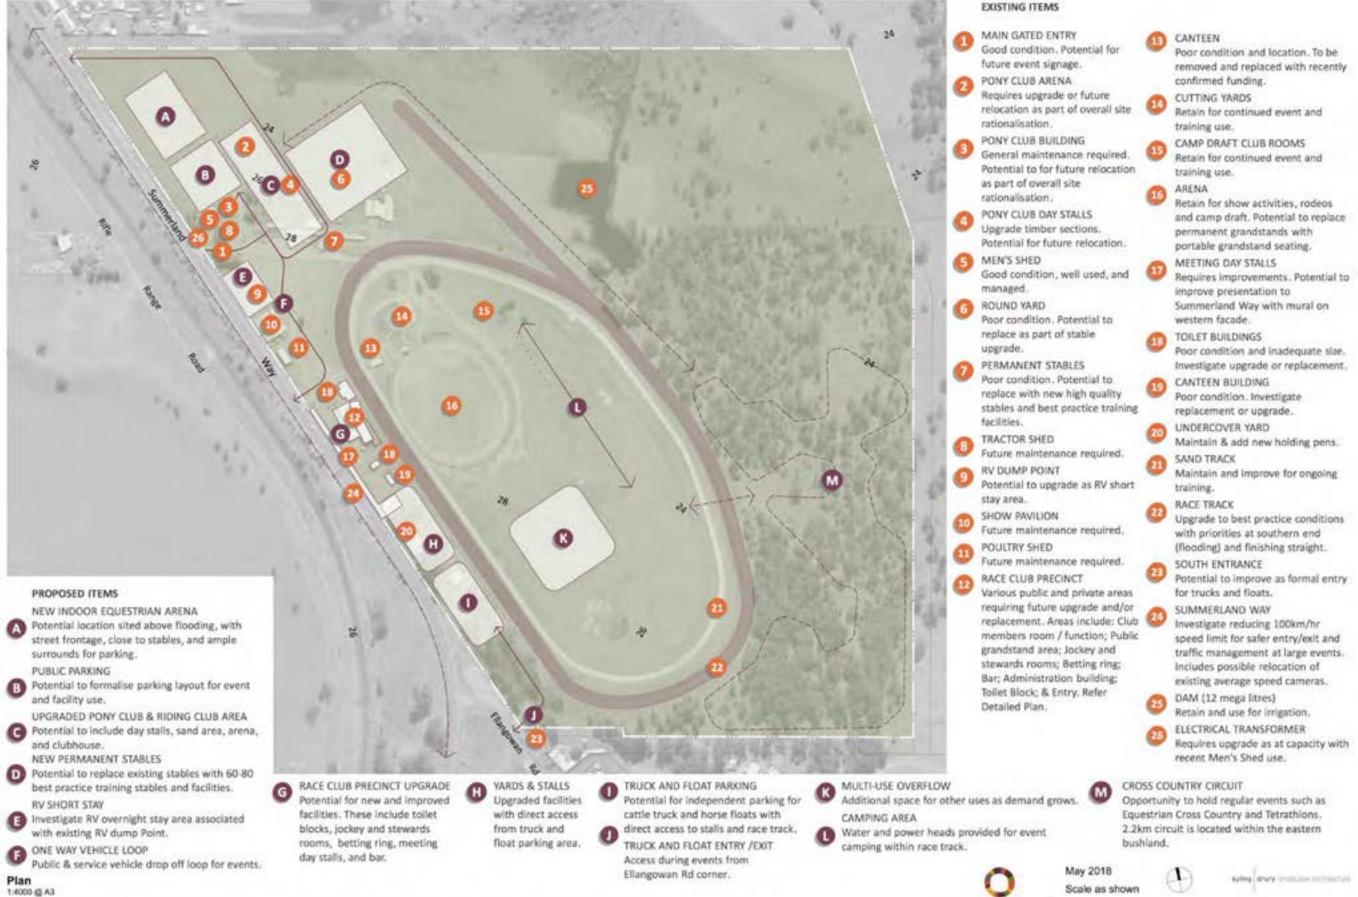

### Casino Showground and Racecourse - Existing Assets List

Assets in the following table are identified in the subsequent plan by asset number (#).

| *  | Description              | Condition 1 | Comments                                                                                                                                                                                                                                                                                                                                                             |                                                                                                                               |
|----|--------------------------|-------------|----------------------------------------------------------------------------------------------------------------------------------------------------------------------------------------------------------------------------------------------------------------------------------------------------------------------------------------------------------------------|-------------------------------------------------------------------------------------------------------------------------------|
| 1  | Main entrance            | 2           | Walls and entry boom gate generally in good condition                                                                                                                                                                                                                                                                                                                |                                                                                                                               |
| 2  | Pony Club arena          | 3           | Basic grassed surface with some landscape surrounds.<br>Perimeter fencing in relatively poor condition.                                                                                                                                                                                                                                                              |                                                                                                                               |
| 3  | Pony Club building       | 3           | Metal framed and clad building in fair condition with<br>outdoor undercover area.                                                                                                                                                                                                                                                                                    |                                                                                                                               |
| 4  | Pony Club day stalls     | 3           | Metal and timber fenced areas. Metal fencing in good condition, however timber fenced areas are in comparatively poor condition.                                                                                                                                                                                                                                     |                                                                                                                               |
| 5  | Men's shed               | 1           | Near new metal dad building in good condition.                                                                                                                                                                                                                                                                                                                       |                                                                                                                               |
| 6  | Round yard               | 4           | Approx. 24m diameter timber construction in relatively<br>poor condition.                                                                                                                                                                                                                                                                                            |                                                                                                                               |
| 7  | Permanent stables        | 4-5         | Typically metal clad and roofed stables in relatively<br>poor condition. Some more substantial block work<br>buildings with metal roof.                                                                                                                                                                                                                              |                                                                                                                               |
| 8  | Tractor shed             | 3           | Block work building with metal roof.                                                                                                                                                                                                                                                                                                                                 |                                                                                                                               |
| 9  | RV dump point            | 3           | Dump point for recreational vehicle water and sewer.                                                                                                                                                                                                                                                                                                                 |                                                                                                                               |
| 10 | Pavilion                 | 3           | Brick building with metal roof.                                                                                                                                                                                                                                                                                                                                      |                                                                                                                               |
| 11 | Poultry shed             | 3           | Metal roof and clad building.                                                                                                                                                                                                                                                                                                                                        |                                                                                                                               |
| 12 | Arena                    | 3           | Earth arena area for show time activities, rodeos and<br>camp draft. Metal perimeter fencing surround with<br>some permanent metal / timber grandstands.                                                                                                                                                                                                             |                                                                                                                               |
| 13 | Canteen                  | 4           | Block work building with metal roof.                                                                                                                                                                                                                                                                                                                                 |                                                                                                                               |
| 14 | Cutting yards            | 2           | Steel fenced holding yards and larger cutting yard space approx. 30 x 35m.                                                                                                                                                                                                                                                                                           |                                                                                                                               |
| 15 | Camp draft club<br>rooms | 1           | Near new metal framed and dad building in good condition with outdoor undercover area.                                                                                                                                                                                                                                                                               |                                                                                                                               |
|    | Race Club building       |             |                                                                                                                                                                                                                                                                                                                                                                      | Various buildings comprtsing public and private club<br>areas. Predominantly brick / block with metal roof.<br>Areas include: |
| 16 |                          |             | <ul> <li>Club members room / function - upstairs overlooking track;</li> <li>Public grandstand area near finish line;</li> <li>Jockey and stewards rooms - poor condition with regular water damage - inadequate female jockey space;</li> <li>Besting ring - bitumen seal floor surface with partial metal roof - floor area uneven and requires repair;</li> </ul> |                                                                                                                               |
|    |                          |             | <ul> <li>Bar – Under upstairs function space with<br/>frontage to both track and betting ring;</li> <li>Office space / administration building<br/>(weatherboard cottage with extensions); and</li> <li>Entry areas including toilets.</li> </ul>                                                                                                                    |                                                                                                                               |

Casine Showgound and Racecourse Muster Plan - Design Report

| #  | Description             | Condition 1 | Comments                                                                                                                                                               |  |  |
|----|-------------------------|-------------|------------------------------------------------------------------------------------------------------------------------------------------------------------------------|--|--|
| 17 | Race meeting day stalls | 3           | Brick stalls with metal roof - approx. 160m in length along road frontage.                                                                                             |  |  |
| 18 | Toilets                 | -4          | Block work building with metal roof:                                                                                                                                   |  |  |
| 19 | Canteen building        | 4           | Block work building with metal roof. Limited use,                                                                                                                      |  |  |
| 20 | Undercover yard         | 3           | Timber framed, metal roof and metal pers under.<br>Used for show cattle.                                                                                               |  |  |
| 21 | Sand track              | 3           | Sand based training track. Approx. 1,400m total distance. Approx. 5-6m wide.                                                                                           |  |  |
| 22 | Turftrack               | 3           | Turf track with start shoot. Various race lengths, up to<br>1,400m from start shoot to finish line. South-east<br>comer become water-logged during heavy rain periods. |  |  |

#### Footnote 1

Condition rating is based on 1 - 5 scale. 1 representing assets in near new condition and 5 representing those that have failed or are on the verge of failure. These ratings are representative only and for comparative purposes. It is noted that no structural and detailed examinations of any infrastructure have been completed and assessment is visual only.