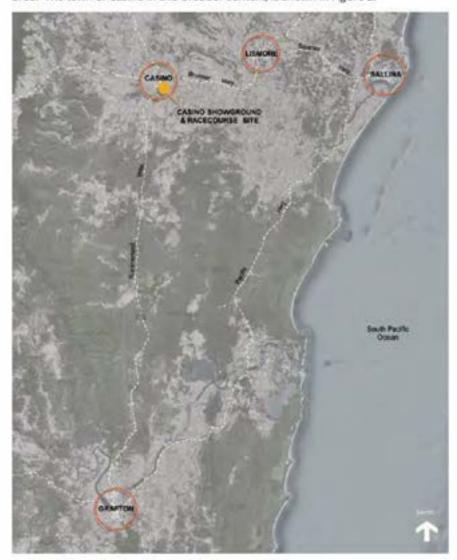

### 2.1 Location and Description

The Casino Showground and Racecourse is located in the Northern Rivers region of NSW. The site is located on the southern fringe of the regional centre of Casino which is accessible to surrounding towns of Lismore (32 kilometres) and Ballina (66 kilometres) to the east, and Grafton (100 kilometres) to the south. Each of those localities contain racecourse facilities, and together with the Casino Racecourse, form the four core regional race facilities in the area. The town of Casino in this broader context, is shown in Figure 2.

Figure 2: Project Site Location - Regional Context

Casino Showgound and Rececourse Master Plan - Design Report

Page | 5

The project site itself is located on the main road between Casino and Grafton, the Summerland Way. It extends along this frontage for around 1,000m, with rural land generally surrounding the site with the exception of a small area of urban residential land to the immediate north. The project site is shown in Figure 3.