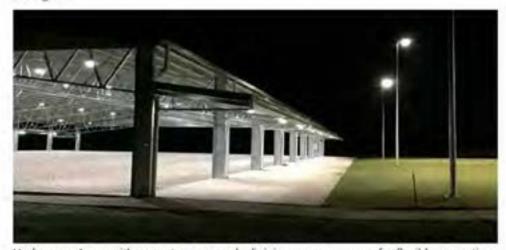

Undercover Arena with concrete apron and adjoining open grass area for flexible use options
Figure 6: Typical undercover arena facility example

Casino Showgound and Racecourse Master Plan - Design Report