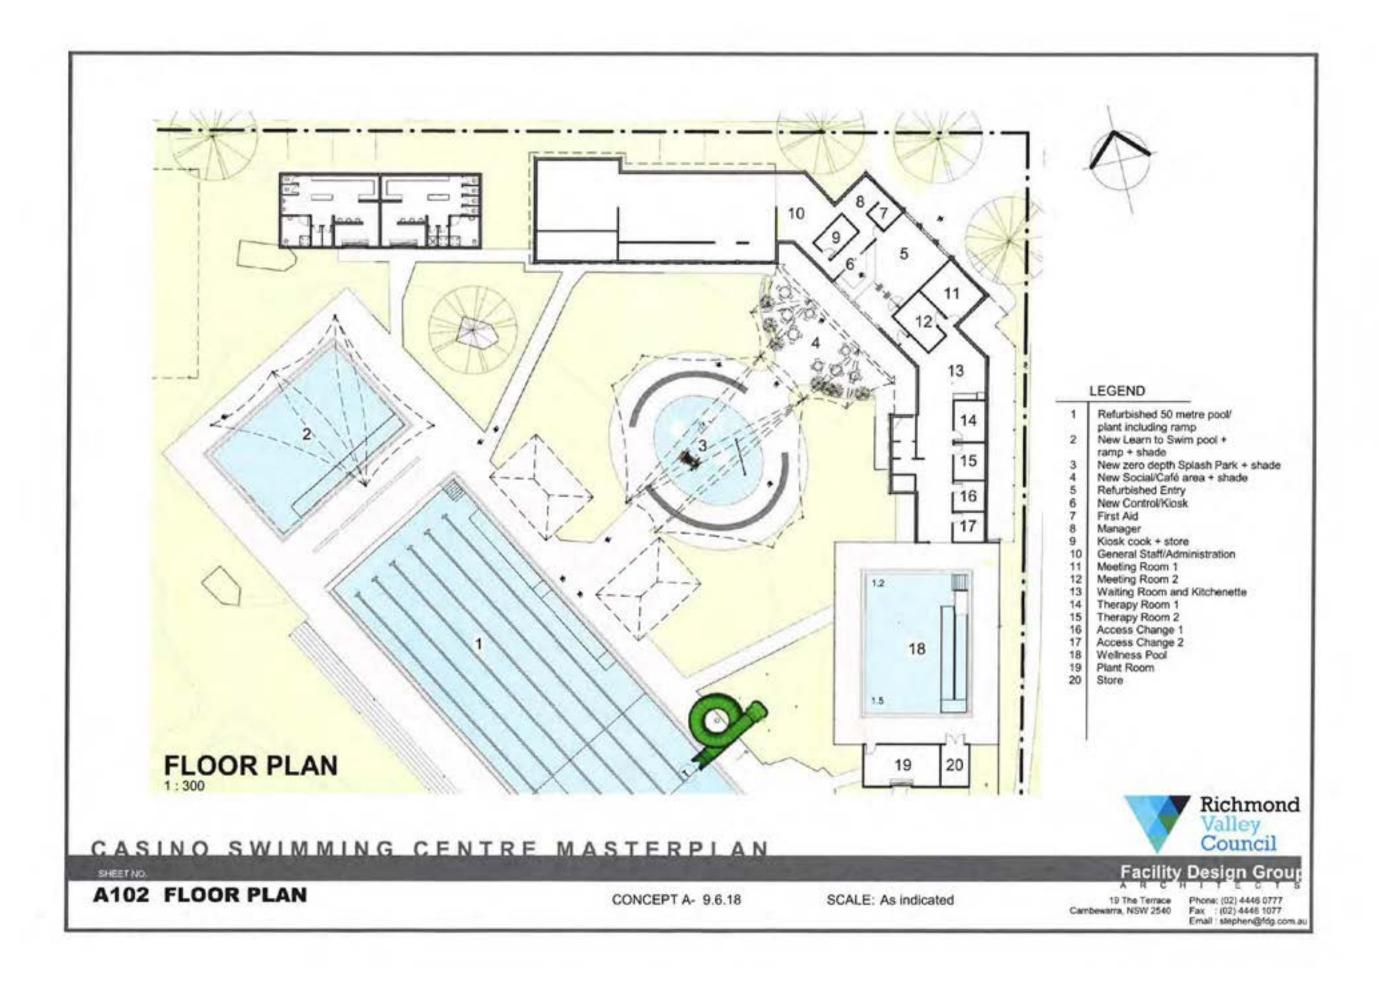

TOILETS
- 9. WATER PARK
- Install new water park including shade. seating, landscaping & connecting pathways. (400m2)
- 10. FIRE BRIGADE TRAINING AREA
- 11. OFF LEASH DOG EXERCISE AREA Include shelter, fencing, seating, shade & dog agility elements.
- 12. BMX TRACK

Expand building to provide storage area & upstairs viewing deck, install new cycle training path, provide area for club tents. reconstruct mini track, planting to berms & new start gates

- 13. OUTDOOR FITNESS STATIONS (4)
- 14. MAINTENANCE ACCESS POINTS (2)
- 15. ON STREET CAR PARKING



CRAWFORD SQUARE PARK - CASINO Redevelopment Plan

Disclaimer: Information provided represents an indicative design and is intended as a guide celly. There may be slight variotion for the final layout depending on detailed design combaints.







MAIN ENTRY



3D View 4

CASINO SWIMMING CENTRE

SHEET NO

**A103 PERSPECTIVES 1** 

CONCEPT A- 9.6.18

SCALE:

Facility Design Group

19 The Terrace Cambewarra, NSW 2540

Phone: (02) 4446 0777 Fax : (02) 4446 1077 Email : stephen@fdg.com.a



3D View 3



3D View 5

CASINO SWIMMING CENTRE

SHEET NO

A104 PERSPECTIVES 2

**CONCEPT A- 9.6.18** 

SCALE:

Facility Design Group

19 The Terrace Cambewarra, NSW 2540

Phone: (02) 4446 0777 Fax : (02) 4446 1077 Email: stephen@fdg.com.a