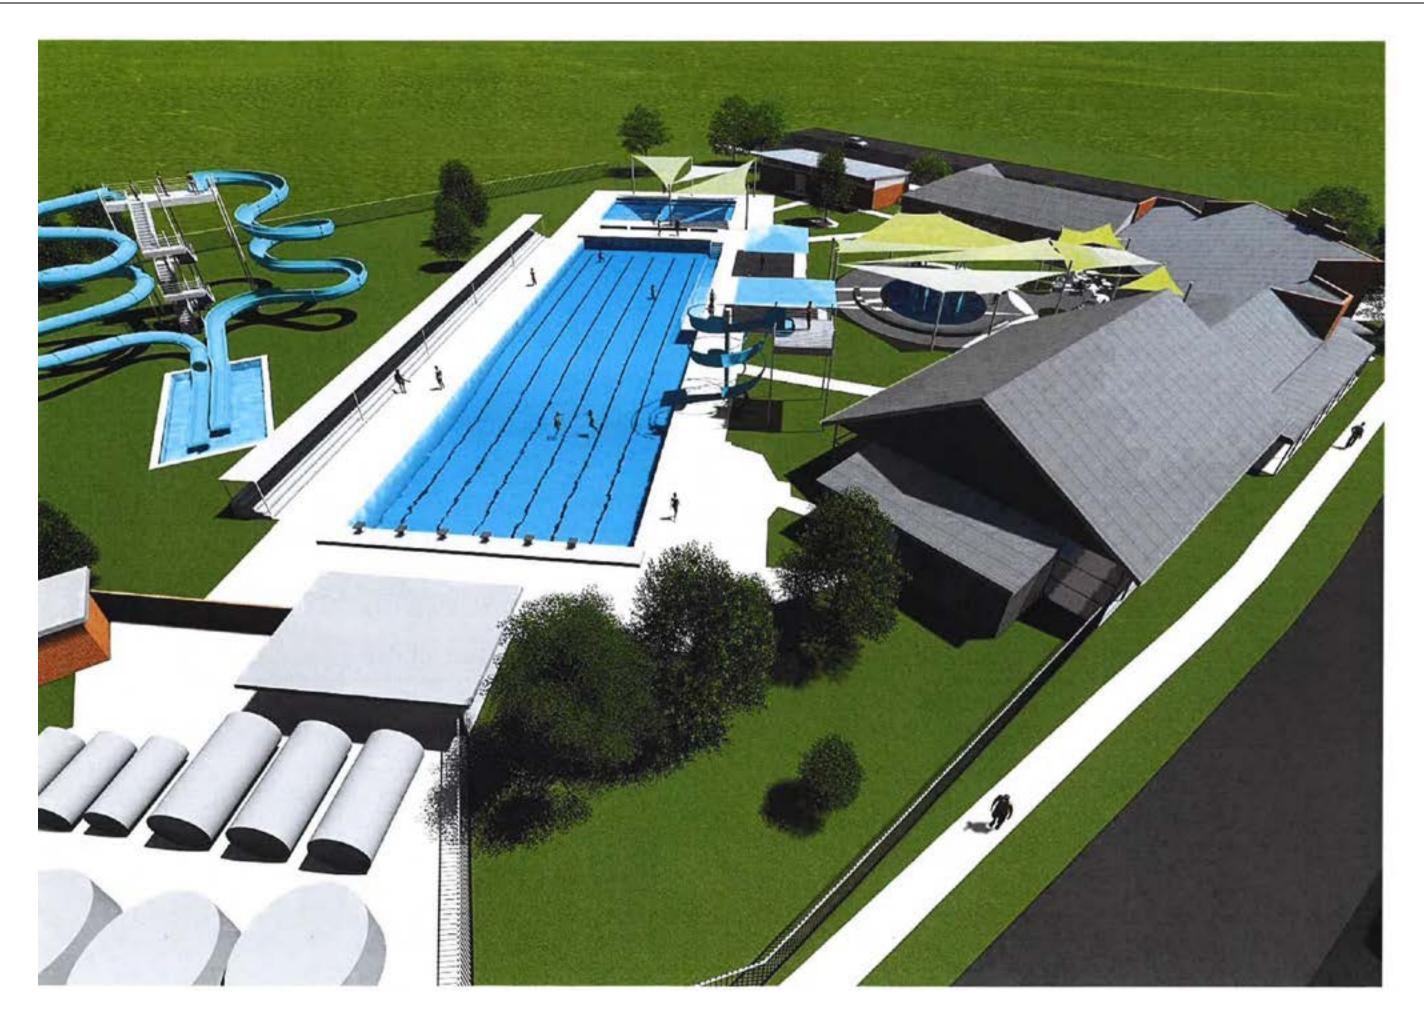

## **Table of Contents**

| 17.3 | Casino Showg  | round and Racecourse Master Plan                                            |    |
|------|---------------|-----------------------------------------------------------------------------|----|
|      | Attachment 1  | Casino Showground and Racecourse - Master Plan Design Report as at May 2018 |    |
| 17.4 | Crawford Squa | are Draft Master Plan - Consultation Stage                                  |    |
|      | Attachment 1  | Concept Master Plan Report for Crawford Square, Casino                      | 46 |
|      | Attachment 2  | Crawford Square Park - Casino (Redevelopment Plan) A3                       | 66 |
| 17.5 | Casino Swimm  | ning Pool Draft Master Plan and Pool Information Reports                    |    |
|      | Attachment 1  | Architectural Drawings - Casino Swimming Pool                               | 67 |
|      | Attachment 2  | Conceptual Images - Casino Swimming Pool                                    | 73 |