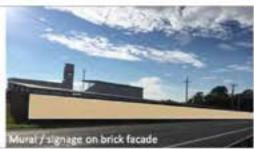

#### 4.1.5 Streetscape Presentation and Entry Area

The Summerland Way frontage to the site provides an opportunity to both improve the visual appearance of the facility, whilst promoting its presence. The frontage currently comprises chain link / barbwire security fencing, or the blank rear wall of the racing day stalls. In particular, the day stalls provide a "blank canvas" to the road frontage upon which a mural could be installed or painted.

With the implementation of new infrastructure, there is also the opportunity to establish new branding for the facility, which could in turn be utilised by Council to promote its presence and to attract new events and activities. The covered arena provides a particular opportunity in this respect, being a substantial building, which fronts Summerland Way as well as being easily seen by passing train passengers.