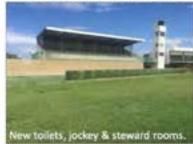

Proposed changes would also be made in and around the existing Racecourse buildings. These would include:

- New jockey and steward's rooms, catering for both male and female participants;
- New / improved public toilets;
- improvements to the betting ring; and
- Associated improvements of bar and spectator areas.