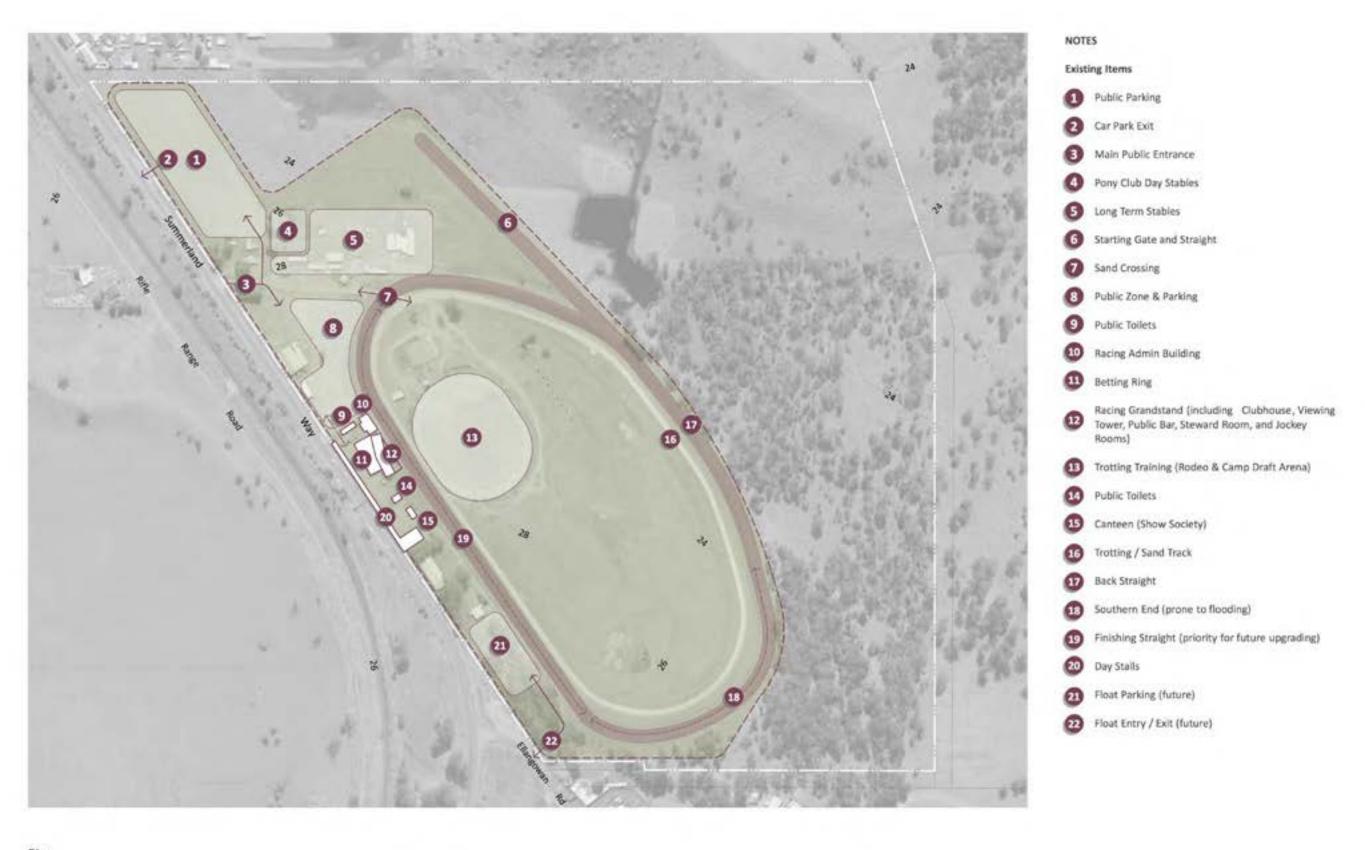

Page | 22

Appendix A - Analysis and Existing Use Plans

Casino Showgound and Racecourse Masser Plan - Design Report

Plan 1/4000 @ A3

CASINO SHOWGROUND & RACECOURSE PRECINCT MASTER PLAN

May 2018 Scale as shown

aying dray to stop artificities

Existing Use - Racecourse 03

Plan 1/4000 @ A3

May 2018 Scale as shown

lythy drury contract architectu

Existing Use - Showground 04