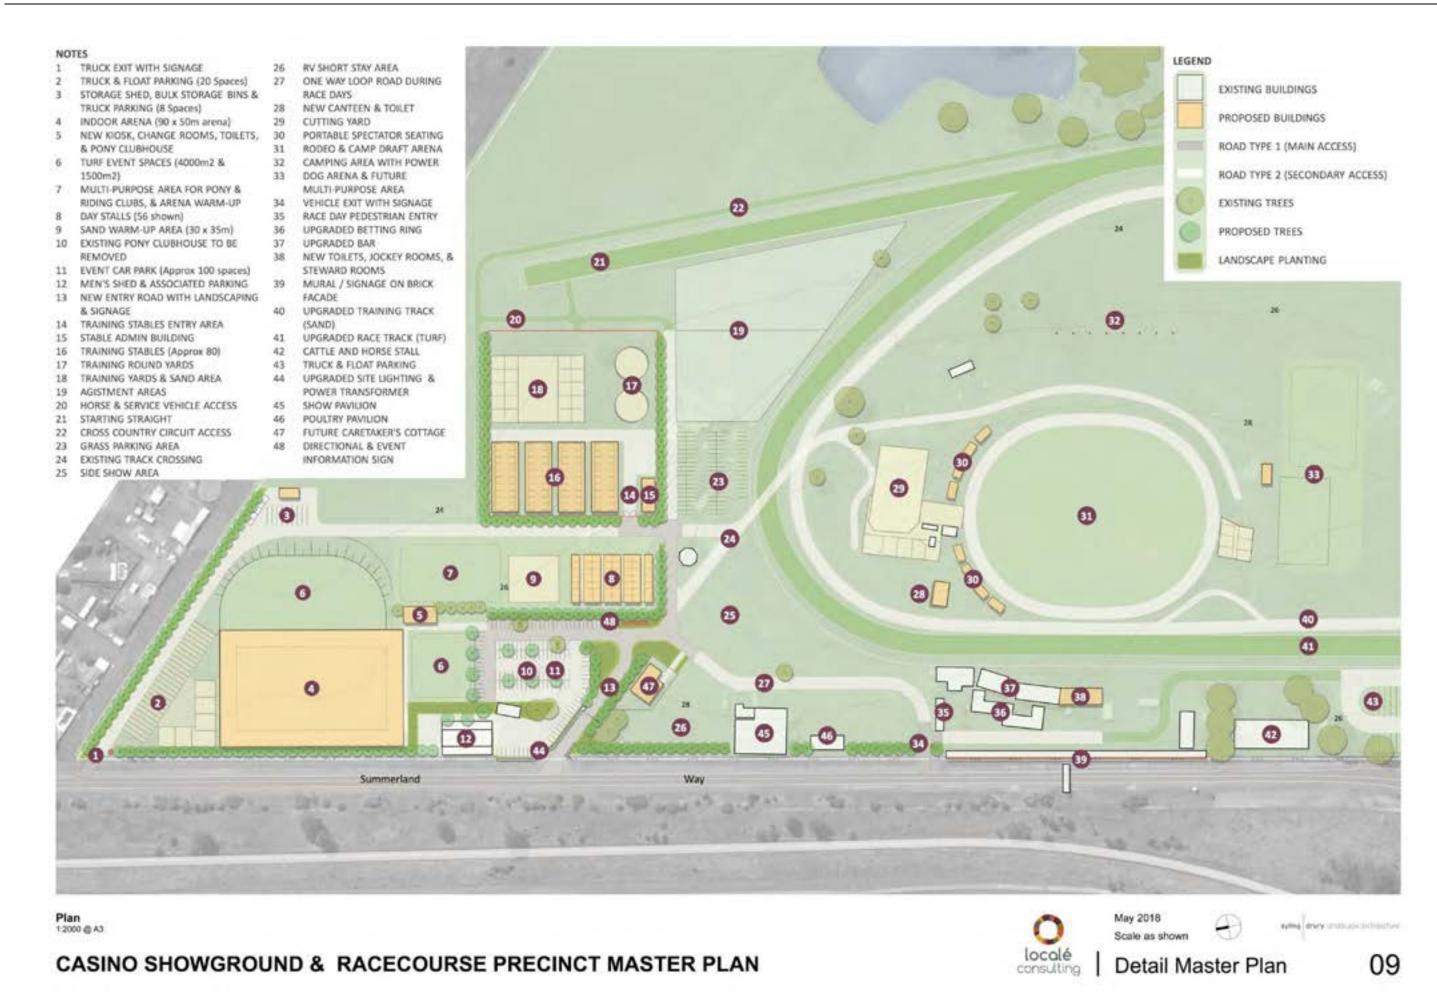

### Master Plan Elements

This section provides an overview of the proposed Master Plan (see plans at Appendix C). The first part of this section identifies the various elements of the design, with the second part identifying implementation requirements, including staging, costs and processes. It is noted that the images provided within this section are character images only and not necessarily the "finished product" being suggested for this project.

#### 4.1 Master Plan Elements

There are five key parts of the masterplan as follows:

- Equestrian areas and facilities;
- Racecourse areas and facilities;
- Stables and race horse training facilities;
- Infield facilities; and
- Streetscape presentation and entry area.

### 4.1.1 Equestrian Areas and Facilities

The existing equestrian areas and associated facilities are primarily consolidated within the north-western portion of the site. The proposed undercover equestrian arena in this locality will have a significant footprint and change the function of this space into the future. Key areas within this precinct will include:

- Undercover arena area including:
  - 90 x 50m sand-based arena floor
  - Surrounding areas suitable for portable grandstand seating
  - Associated lighting, sprinkler systems and other needs
- Adjoining turfed event spaces which could be used in conjunction with the arena (e.g. camp draft / cutting competitions that are partially indoor and outdoor), or as additional warm-up, display or corporate areas for major events;
- Adjoining amenities / changes facilities / canteen building (also to be utilised by the Pony and Riding Clubs as local club facilities);
- Improved outdoor arena / warm-up areas including:
  - One 60 x 30m grassed area (two dressage or one show jumping space)
  - Small embankment areas for elevated seating.
  - New sand-based warm-up / dressage area
  - New fencing and shade trees
- Riding trails connecting to facilities and the proposed cross-country course;
- Ancillary areas including day yards (up to 40 initially), round yard and wash bay; and
- Parking areas for both spectators / visitors (-100), as well as competitor parking allowing for a range of floats / trucks within the precinct.

Casino Showgound and Rececourse Masses Plan - Design Report

Page | 14

The proposed undercover arena will be highly visible from Summerland Way, providing an opportunity for signage and branding to be incorporated into the design. The arena would be of an international size for dressage and range of other event types, with the adjoining outdoor areas providing flexible spaces to be used for multiple dressage or show jump events, break-out space for camp draft / horse cutting, or as warm-up areas for major events being held in the undercover area. These adjoining areas would also be suited to corporate spaces for major sporting events / functions and the like.

To the north of the arena would be competitor parking and cattle yards / holding pens, possibly permanent or simply more open spaces in which to erect temporary day stalls or other event facilities. This provides some additional buffer between the facility and residential housing further to the north. To the south of the arena would be a dedicated parking area, again being separated from the arena by a flexible grass open space area. Overflow parking would also be provided in the multi-purposes areas in the vicinity of the Pavilion and Racing Club areas.

The existing Pony / Riding Club facilities would be removed and these clubs would be accommodated in the new facilities that are appropriately integrated with the new arena. Day stalls and a smaller sand arena (30 x 35m) would be constructed to the immediate west of the redeveloped training facilities (see 4.1.3 for further information on those). This would improve the regular use of the area, as well as providing warm-up facilities for larger events being undertaken in the undercover arena.

The adjoining Men's Shed would be retained, which is already largely self-contained with its own entry and parking areas. Change in this area will include more formalised access arrangements via a new / extended entrance road with additional parking rather than the existing "U-turn" access manoeuvre that is taken upon immediately entering the site at the front gate.