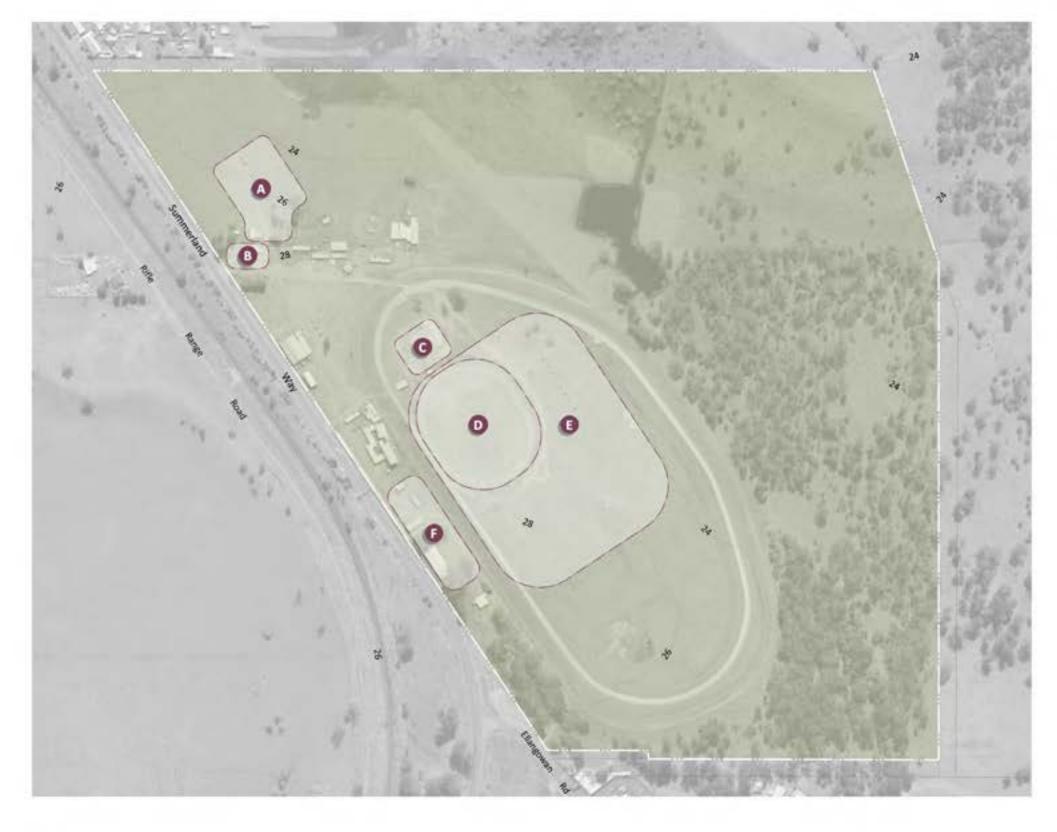

### NOTES

### **Existing Items**

PONY & RIDING CLUB
Riding area, Clubhouse, Day Stalls and parking.
Used twice per month.

B MEN'S SHED

CUTTING CLUB

Cutting yards used twice per month.

RODEO Arena used twice a year (Beef Week + Show).

CAMP DRAFT
Arena, toilets, and camping area used 2-3 times per
year.

BOS INDICUS Children's agricultural education use twice per year.

Plan 1/4000 @ A3

May 2018 Scale as shown

aying dray sentence architecture

Existing Use - Others

05