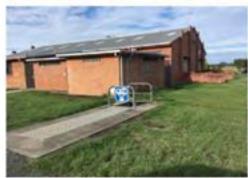

Pavilion with RV dump point and toilets at front

Men's Shed (background) and Pony Club area (left)

Race Club grandstand / bar under

View from inside Race Club entry area

Show cattle undercover yard

Race day stalls facing to Race Club building

Figure 5: Existing buildings within the Showground & Racecourse Site

Casino Showgound and Rececourse Master Plan - Design Report

Page | 9