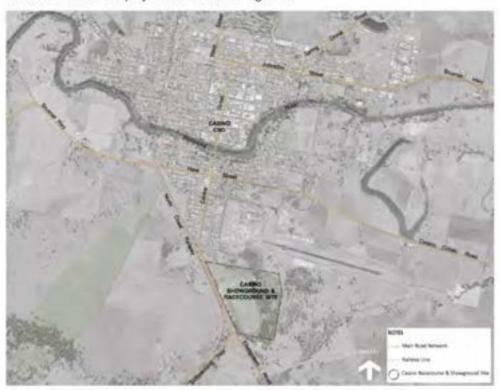

Figure 2: Project Site Location - Regional Context

Casino Showgound and Rececourse Master Plan - Design Report

Page | 5

The project site itself is located on the main road between Casino and Grafton, the Summerland Way. It extends along this frontage for around 1,000m, with rural land generally surrounding the site with the exception of a small area of urban residential land to the immediate north. The project site is shown in Figure 3.

Figure 3: Project Site Location - Local Context