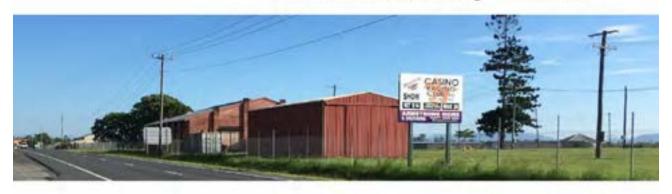

The site is located on the southern outskirts of Casino, on the Summerland Way, just over 2km from the central business district. The facility has an extensive frontage to this main road, which links Casino and Grafton, albeit a portion of this frontage is adjoined by the blank rear walls of the race horse day stalls.

#### 4.1.5 Streetscape Presentation and Entry Area

The Summerland Way frontage to the site provides an opportunity to both improve the visual appearance of the facility, whilst promoting its presence. The frontage currently comprises chain link / barbwire security fencing, or the blank rear wall of the racing day stalls. In particular, the day stalls provide a "blank canvas" to the road frontage upon which a mural could be installed or painted.