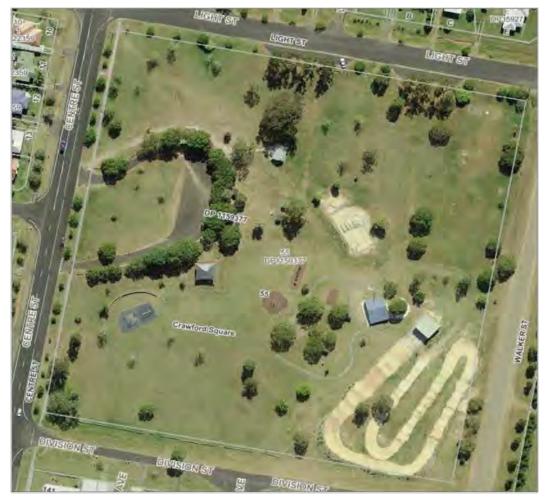

merland Way connecting Casino and Grafton, heading south. It is a valuable recreation space for the Casino community and provides specialist recreation facilities including a skate park and BMX track. It is also well used as a rest stop by passing travellers.

Richmond Valley Council is responsible for the ongoing management and future development of Crawford Square to meet the recreation needs of the Casino community and visitors to the area. Council has engaged Integrated Site Design to review the current layout of Crawford Square and prepare a concept master plan to guide future park development. The master plan will incorporate strategies from the *Richmond Valley Made 2030 Community Strategic Plan* and outcomes of discussions with several community members and potential user groups.



Figure 1: Aerial îmage of Crawford Square Casino



Page 1

#### 1.2 Council Vision

The Richmond Valley Made 2030 Community Strategic Plan consultation identified the need for a master plan for Crawford Square. Council's broad strategic goal from the plan is to:

"Create happy and healthy communities where community members enjoy living and working together"

To achieve this, Council has developed the following strategies:

- Provide clean and well-maintained public recreation and sporting facilities, and outdoor spaces that are accessible and safe for everyone
- Create and promote community places and spaces that encourage the community to participate in healthy and active lifestyles
- Provide attractive, vibrant and clean town centres that residents and visitors enjoy
- Provide safe a