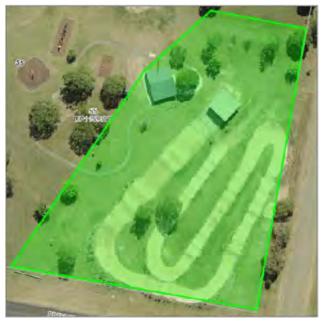

### 2.1 Location and Description

The Casino Showground and Racecourse is located in the Northern Rivers region of NSW. The site is located on the southern fringe of the regional centre of Casino which is accessible to surrounding towns of Lismore (32 kilometres) and Ballina (66 kilometres) to the east, and Grafton (100 kilometres) to the south. Each of those localities contain racecourse facilities, and together with the Casino Racecourse, form the four core regional race facilities in the area. The town of Casino in this broader context, is shown in Figure 2.

Figure 2: Project Site Location - Regional Context

Casino Showgound and Rececourse Master Plan - Design Report

Page | 5

The project site itself is located on the main road between Casino and Grafton, the Summerland Way. It extends along this frontage for around 1,000m, with rural land generally surrounding the site with the exception of a small area of urban residential land to the immediate north. The project site is shown in Figure 3.