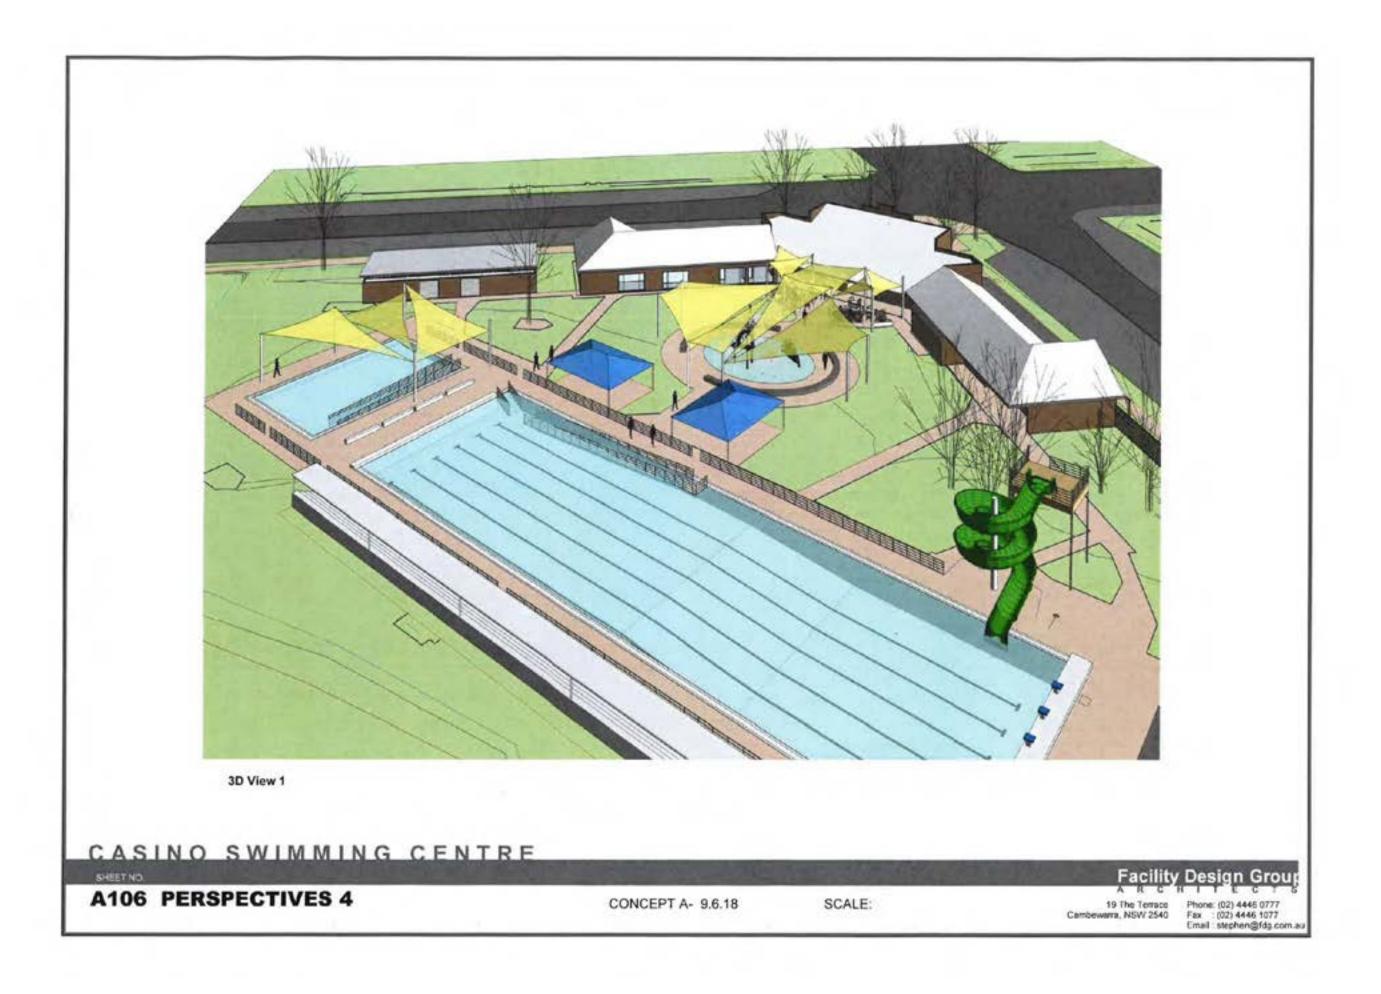

## **Table of Contents**

| 17.3 | Casino Showg  | round and Racecourse Master Plan                                            |    |
|------|---------------|-----------------------------------------------------------------------------|----|
|      | Attachment 1  | Casino Showground and Racecourse - Master Plan Design Report as at May 2018 |    |
| 17.4 | Crawford Squa | are Draft Master Plan - Consultation Stage                                  |    |
|      | Attachment 1  | Concept Master Plan Report for Crawford Square, Casino                      | 46 |
|      | Attachment 2  | Crawford Square Park - Casino (Redevelopment Plan) A3                       | 66 |
| 17.5 | Casino Swimm  | ning Pool Draft Master Plan and Pool Information Reports                    |    |
|      | Attachment 1  | Architectural Drawings - Casino Swimming Pool                               | 67 |
|      | Attachment 2  | Conceptual Images - Casino Swimming Pool                                    | 73 |