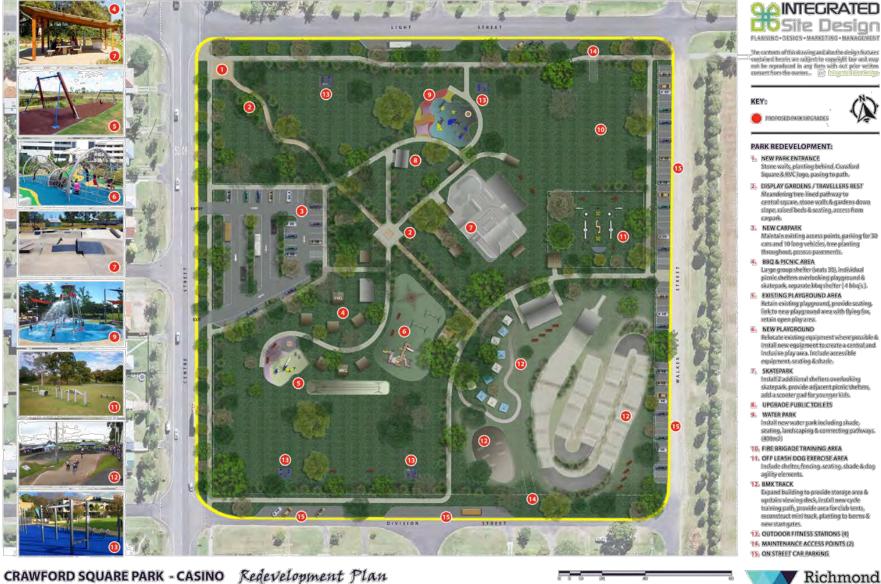

awford Square, but there are several facilities that require further design to allow budgets to be prepared and implementation to be planned. These facilities include:

- New car parking area
- Public toilet renovation
- Water park and associated shelters, seating and landscaping
- Consolidated playground precinct and associated facilities
- Picnic and barbecue area facilities
- Skate park extension and new shelters
- BMX clubhouse extension
- Off-leash dog exercise area and facilities
- Landscaping and tree planting throughout the park

Integrated Site Design can provide the additional design services and detailed cost estimates required for the above facilities to allow the proposed redevelopment of Crawford Square to progress through to implementation.

INTEGRATED
Site Design

Page 15



Disclaiment behaviorie provided represents an industrion design and naturalled use apaile ordy. These may be dight scalation for the freal layout depending on detailed design constricts.

August 2018 / Appair. Scient Scient of Land.



Stone walls, planting behind, Crawford Square & RVC logo, paying to path,

Meandering tree-lined pathway to central square, stone walls & gardens down slope, raised bods & seating, access from

Maintain existing access points, parking for 30 cars and 10 long vehicles, tree planting throughout, porous pavements.

Large group shelter (seats 30), individual picnic shelters overlooking playground & skatepark, separate bbq shelter (4 bbq's).

Retain existing playground, provide seating, link to new playground area with flying fox.

Relocate existing equipment w