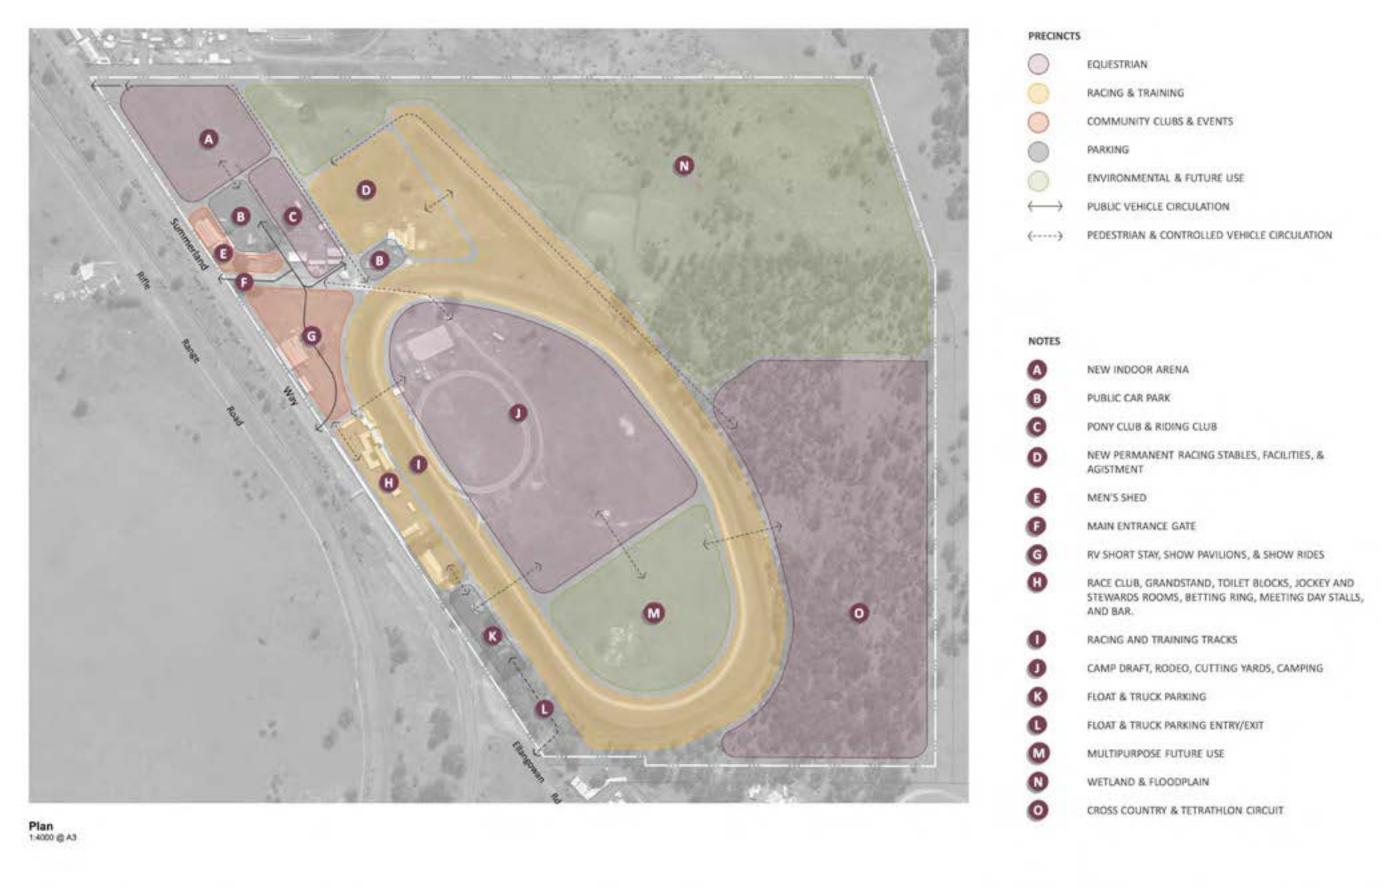

### Master Plan Elements

This section provides an overview of the proposed Master Plan (see plans at Appendix C). The first part of this section identifies the various elements of the design, with the second part identifying implementation requirements, including staging, costs and processes. It is noted that the images provided within this section are character images only and not necessarily the "finished product" being suggested for this project.

#### 4.1 Master Plan Elements

There are five key parts of the masterplan as follows:

- Equestrian areas and facilities;
- Racecourse areas and facilities;
- Stables and race horse training facilities;
- Infield facilities; and
- Streetscape presentation and entry area.

Each of these parts of the plan are further discussed in the following sub-sections.

### 4.1.1 Equestrian Areas and Facilities

The existing equestrian areas and associated facilities are primarily consolidated within the north-western portion of the site. The proposed undercover equestrian arena in this locality will have a significant footprint and change the function of this space into the future. Key areas within this precinct will include:

- Undercover arena area including:
  - 90 x 50m sand-based arena floor
  - Surrounding areas suitable for portable grandstand seating
  - Associated lighting, sprinkler systems and other needs
- Adjoining turfed event spaces which could be used in conjunction with the arena (e.g. camp draft / cutting competitions that are partially indoor and outdoor), or as additional warm-up, display or corporate areas for major events;
- Adjoining amenities / changes facilities / canteen building (also to be utilised by the Pony and Riding Clubs as local club facilities);
- Improved outdoor arena / warm-up areas including:
  - One 60 x 30m grassed area (two dressage or one show jumping space)
  - Small embankment areas for elevated seating.
  - New sand-based warm-up / dressage area
  - New fencing and shade trees
- Riding trails connecting to facilities and the proposed cross-country course;
- Ancillary areas including day yards (up to 40 initially), round yard and wash bay; and
- Parking areas for both spectators / visitors (-100), as well as competitor parking allowing for a range of floats / trucks within the precinct.

#### 4.1.2 Racecourse Areas and Facilities

Much of the existing racecourse area footprint would be retained, with improvements being focused on useability and ensuring all-weather use of the sand and turf race courses.

### 4.1.3 Stables and Race Horse Training Facilities

Within the area currently occupied by older stables that are in relatively poor condition, a series of new stables would be established, designed to be constructed in a staged manner to best suit demand.

#### 4.1.4 Infield Facilities

The infield area, which is currently used by a range of stakeholders including the Show Society, Rodeo and Campdraft and Horse Cutting, would be largely retained under the proposed Master Plan. Recent improvements have been made to the area with the construction of a new amenities and club room space, whilst funding has been secured for the construction of a new canteen / bar facility in this area to replace the existing substandard facility.

#### 4.1.5 Streetscape Presentation and Entry Area

The Summerland Way frontage to the site provides an opportunity to both improve the visual appearance of the facility, whilst promoting its presence. The frontage currently comprises chain link / barbwire security fencing, or the blank rear wall of the racing day stalls. In particular, the day stalls provide a "blank canvas" to the road frontage upon which a mural could be installed or painted.