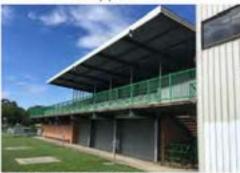

- Casino Racing Club Utilise training facilities including stabling and sand track on a
  daily basis. The turf track is utilised more infrequently for training, as well as for race
  days. Race Club buildings / areas utilised for race meetings and other functions and
  include meeting rooms, grandstand, betting ring, bar, jockey's and steward's rooms,
  entry area (including toilets) and separate amenities block;
- Casino Pony Club Generally utilise the north-eastern portion of the site including club building, storage shed, day yards and basic outdoor dressage arena area;
- Richmond Valley Riding Club Also generally utilise the north-eastern portion of the site, similar to the Pony Club;
- Casino Community Men's Shed Utilise the recently completed Men's Shed building and associated spaces located to the immediate north of the main entry;

Pavilion with RV dump point and toilets at front

Men's Shed (background) and Pony Club area (left)

Race Club grandstand / bar under

View from inside Race Club entry area

Show cattle undercover yard

Race day stalls facing to Race Club building

Figure 5: Existing buildings within the Showground & Racecourse Site

Casino Showgound and Rececourse Master Plan - Design Report

Page | 9