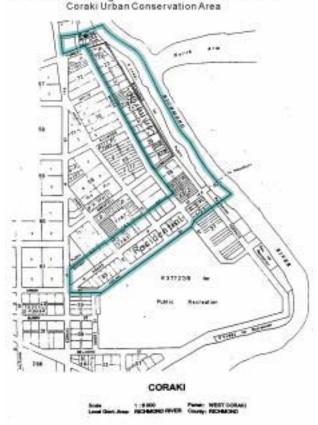

From the list of over 470 potential heritage items identified through the project more than half were not considered to be of sufficient significance for formal heritage listing as they were substantially altered, in an advanced state of decay, or lacked historical data. This resulted in an inventory of 184 new items being nominated and the omission of 5 items from the existing list of 70 heritage items. Five new conservation areas were nominated for their streetscape, historical and/or archaeological values. Furthermore, it was recommended that the Coraki Conservation Area be adopted from the *North Coast Regional Environmental Plan* and extended. It also acknowledged that this was not an exhaustive or definitive

study and that much more heritage fabric is likely to exist, and that this might well be discovered in future studies and reviews.

Council resolved to receive the Study and Thematic History and to place these on public exhibition, with an invitation to make written submissions, prior to a further report being presented to Council to adopt a final list of heritage items.