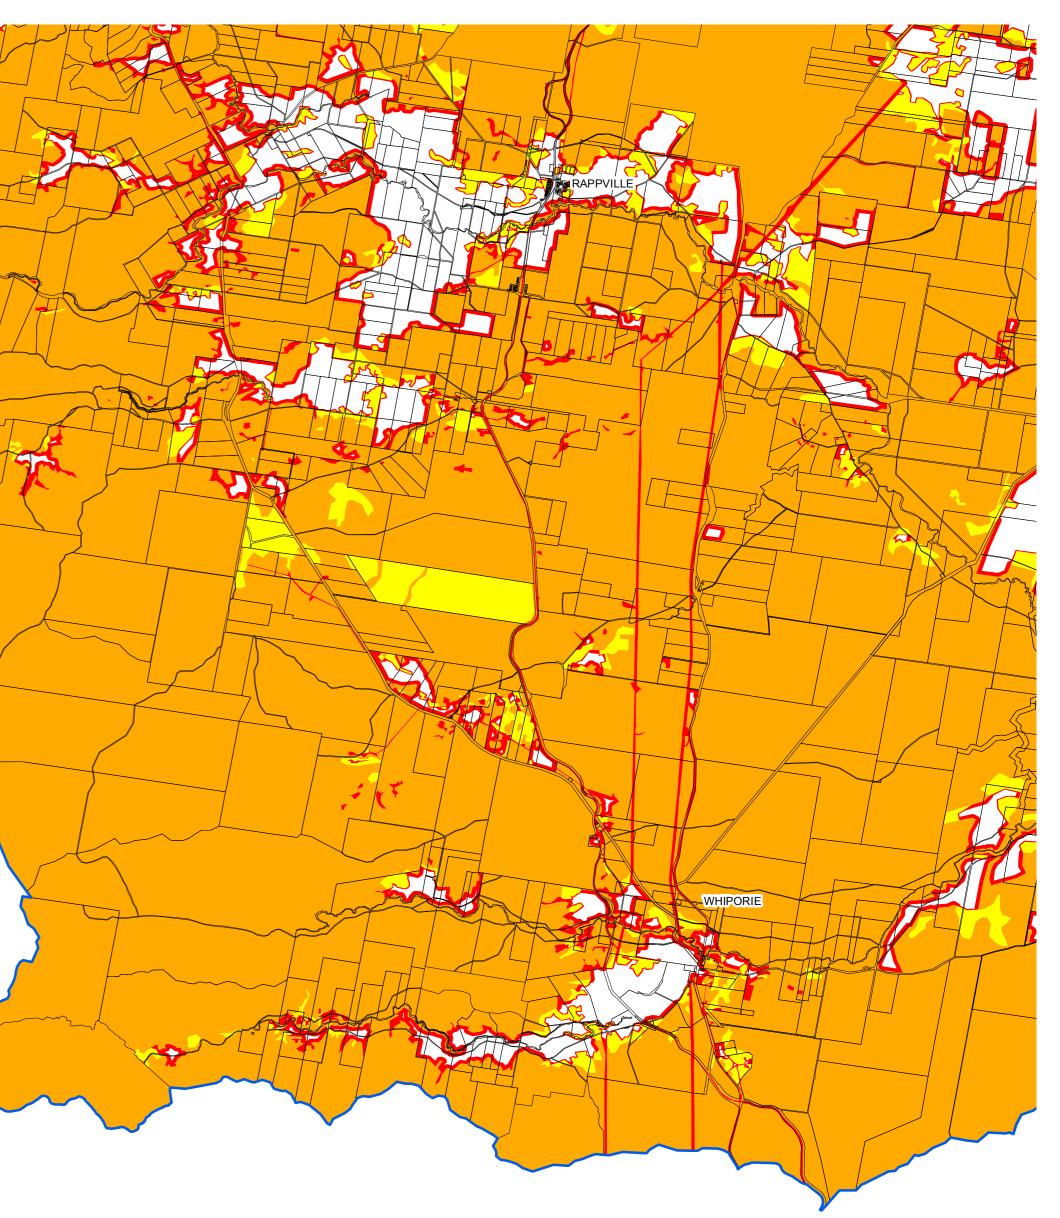

## Richmond Valley Council LGA <sup>,</sup>

Data supplied by various Stakeholders under ANZLIC\* Guidelines.

The information contained herein has been provided in good faith. Effort has been made to ensure its accuracy and completeness.

The Stakeholders take no responsibility for errors or omissions nor any loss or damage that may result from the use of this information. \*Australia New Zealand Land Information Council.

Data Dictionary Theme

Source

NSW LPI

NSW LPI

Property Information Local Government Boundary Bush Fire Prone Vegetation Bush Fire Prone Buffer

NSW RFS / C NSW RFS